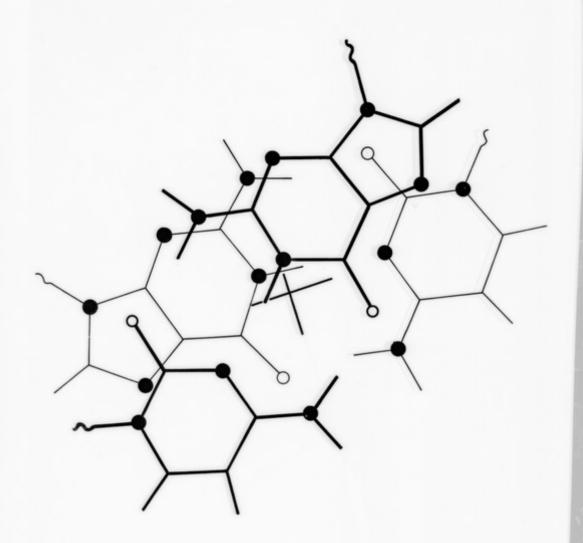

# Structural projections relating to RNA or Poly-L-alanine research referenced as 'Dr Arnott'