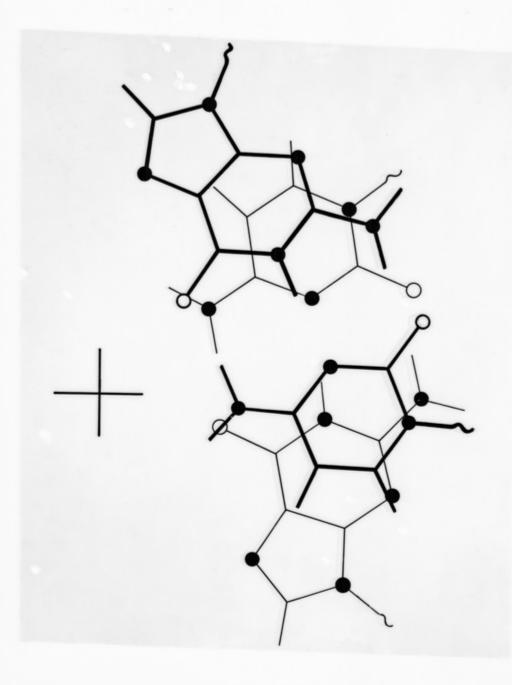

# Structural projections relating to RNA or Poly-L-alanine research referenced as 'Dr Arnott'