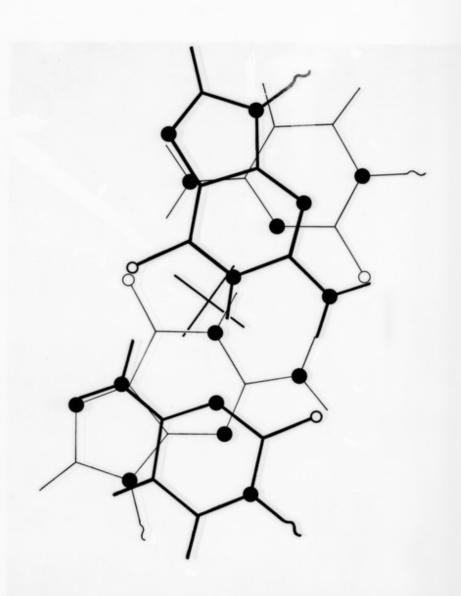

# Structural projections relating to RNA or Poly-L-alanine research referenced as 'Dr Arnott'