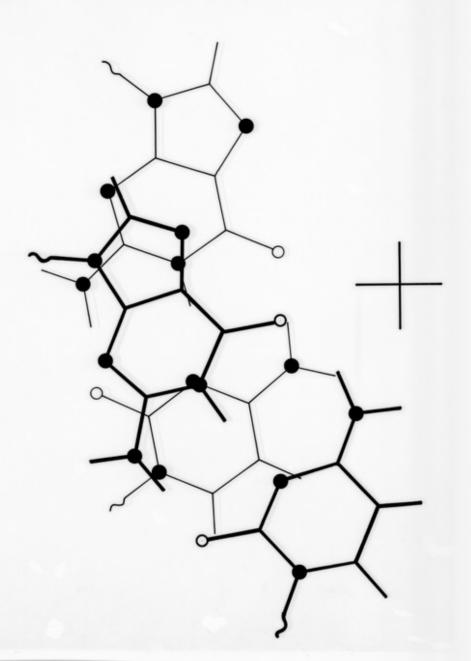

# Structural projections relating to RNA or Poly-L-alanine research referenced as 'Dr Arnott'