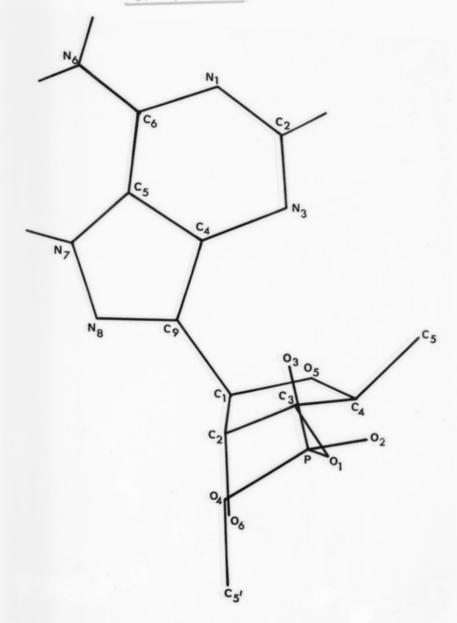

# Skeletal diagrams of structures of RNA referenced as 'Dr Fuller'

### **Contributors**

Fuller, Watson, b.1935

## **Publication/Creation**

November 1968

#### **Persistent URL**

https://wellcomecollection.org/works/bdrj9zz4

### License and attribution

You have permission to make copies of this work under a Creative Commons, Attribution, Non-commercial license.

Non-commercial use includes private study, academic research, teaching, and other activities that are not primarily intended for, or directed towards, commercial advantage or private monetary compensation. See the Legal Code for further information.

Image source should be attributed as specified in the full catalogue record. If no source is given the image should be attributed to Wellcome Collection.













Dr W. FULLER