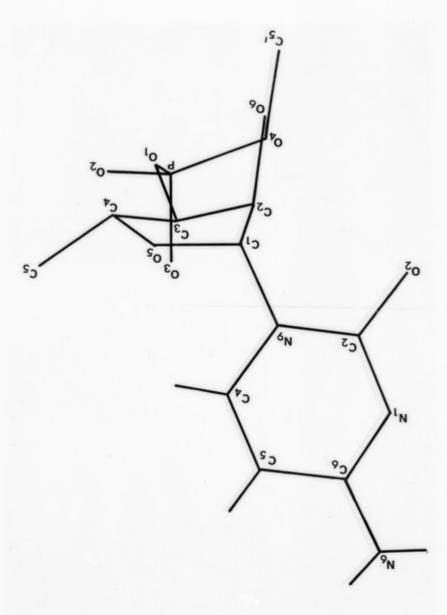

# Skeletal diagrams of structures of RNA referenced as 'Dr Fuller'

### **Contributors**

Fuller, Watson, b.1935

## **Publication/Creation**

November 1968

#### **Persistent URL**

https://wellcomecollection.org/works/bdrj9zz4

### License and attribution

You have permission to make copies of this work under a Creative Commons, Attribution, Non-commercial license.

Non-commercial use includes private study, academic research, teaching, and other activities that are not primarily intended for, or directed towards, commercial advantage or private monetary compensation. See the Legal Code for further information.

Image source should be attributed as specified in the full catalogue record. If no source is given the image should be attributed to Wellcome Collection.













Dr W. FULLER