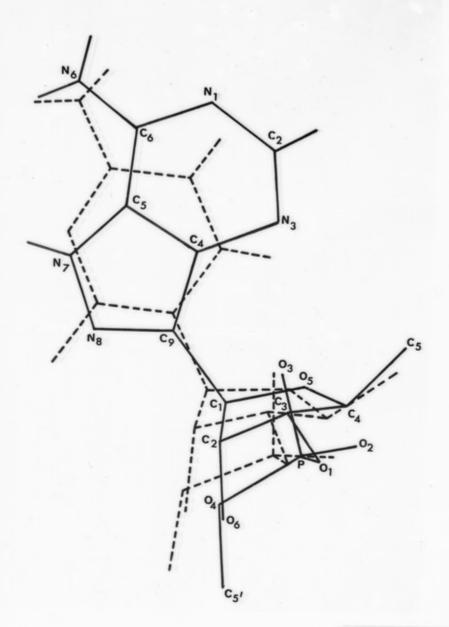

# Skeletal diagrams of structures of RNA referenced as 'Dr Fuller'

### **Contributors**

Fuller, Watson, b.1935

## **Publication/Creation**

November 1968

#### **Persistent URL**

https://wellcomecollection.org/works/bdrj9zz4

### License and attribution

You have permission to make copies of this work under a Creative Commons, Attribution, Non-commercial license.

Non-commercial use includes private study, academic research, teaching, and other activities that are not primarily intended for, or directed towards, commercial advantage or private monetary compensation. See the Legal Code for further information.

Image source should be attributed as specified in the full catalogue record. If no source is given the image should be attributed to Wellcome Collection.













Dr W. FULLER