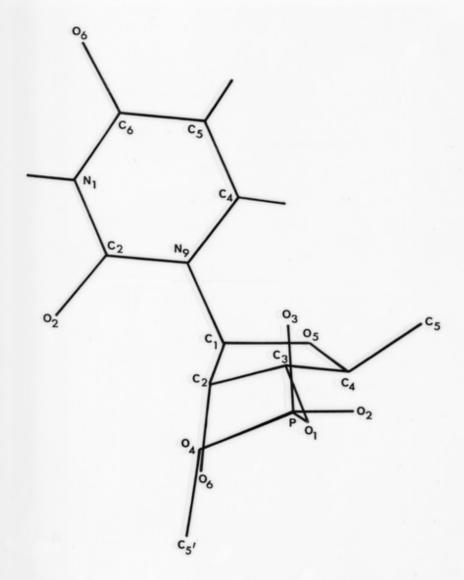

# Skeletal diagrams of structures of RNA referenced as 'Dr Fuller'

### **Contributors**

Fuller, Watson, b.1935

## **Publication/Creation**

November 1968

#### **Persistent URL**

https://wellcomecollection.org/works/bdrj9zz4

### License and attribution

You have permission to make copies of this work under a Creative Commons, Attribution, Non-commercial license.

Non-commercial use includes private study, academic research, teaching, and other activities that are not primarily intended for, or directed towards, commercial advantage or private monetary compensation. See the Legal Code for further information.

Image source should be attributed as specified in the full catalogue record. If no source is given the image should be attributed to Wellcome Collection.













Dr W. FULLER