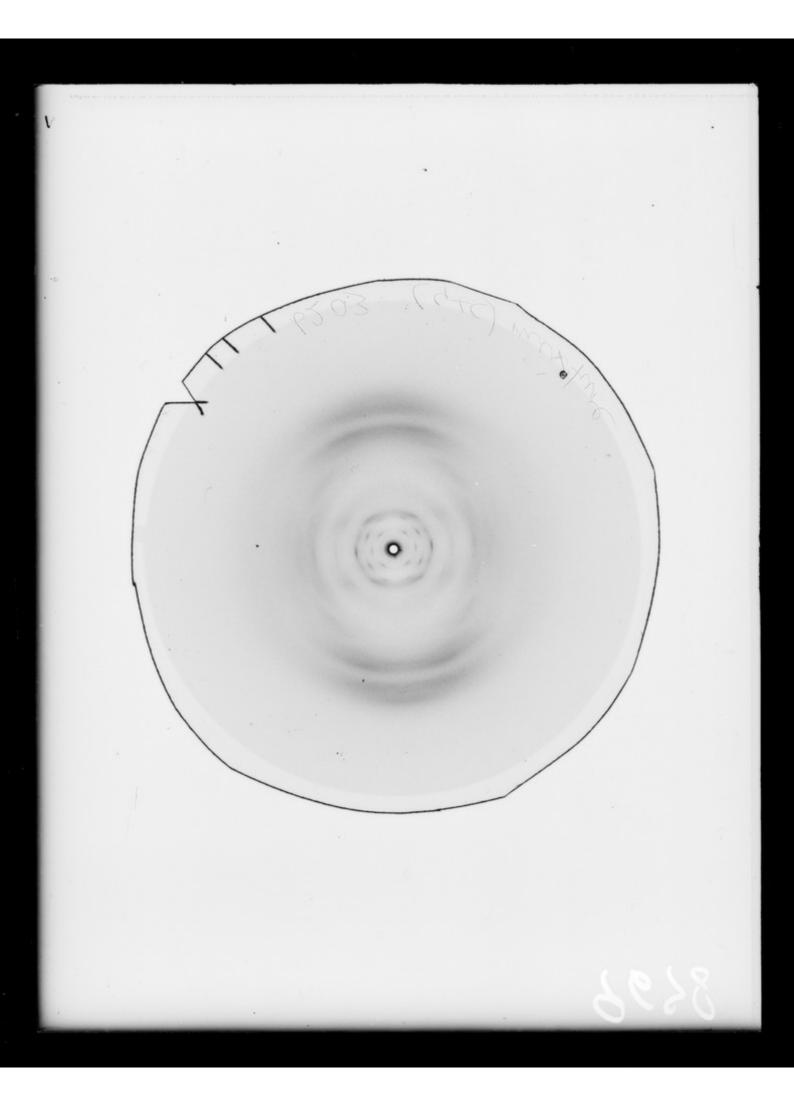

X-ray diffraction studies and projections on the structure of double helical RNA originally referenced as 'Dr Arnott'