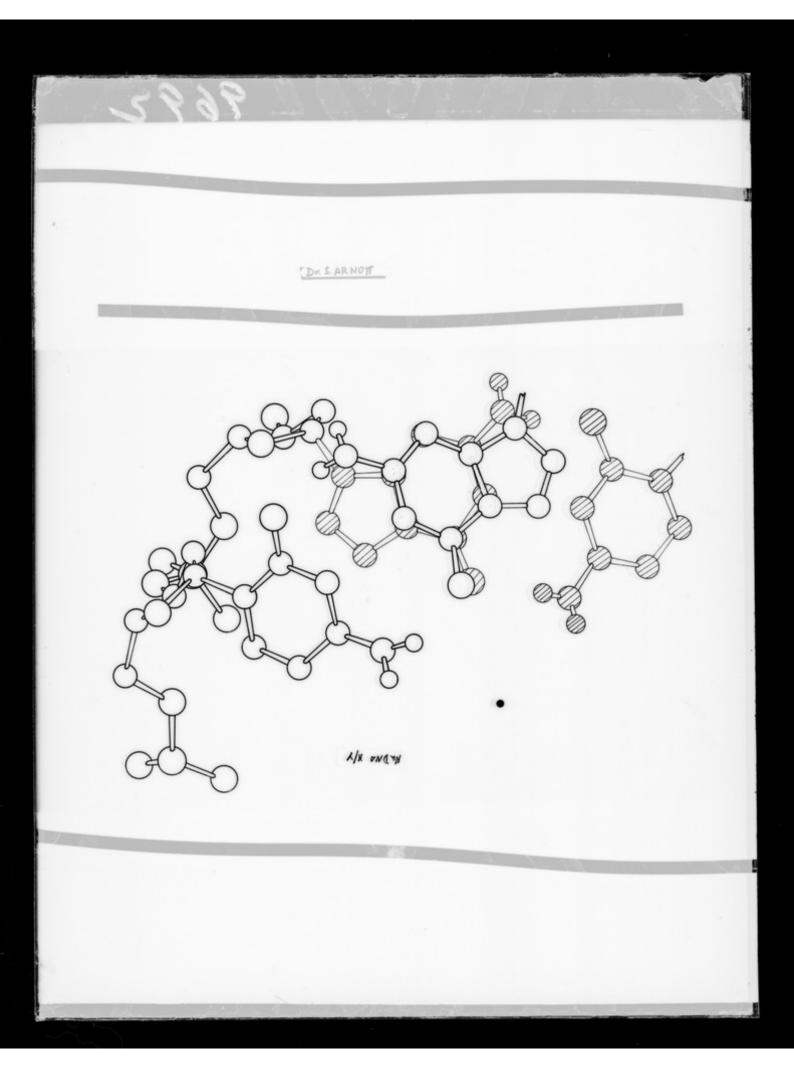

X-ray diffraction studies and projections on the structure of double helical RNA originally referenced as 'Dr Arnott'