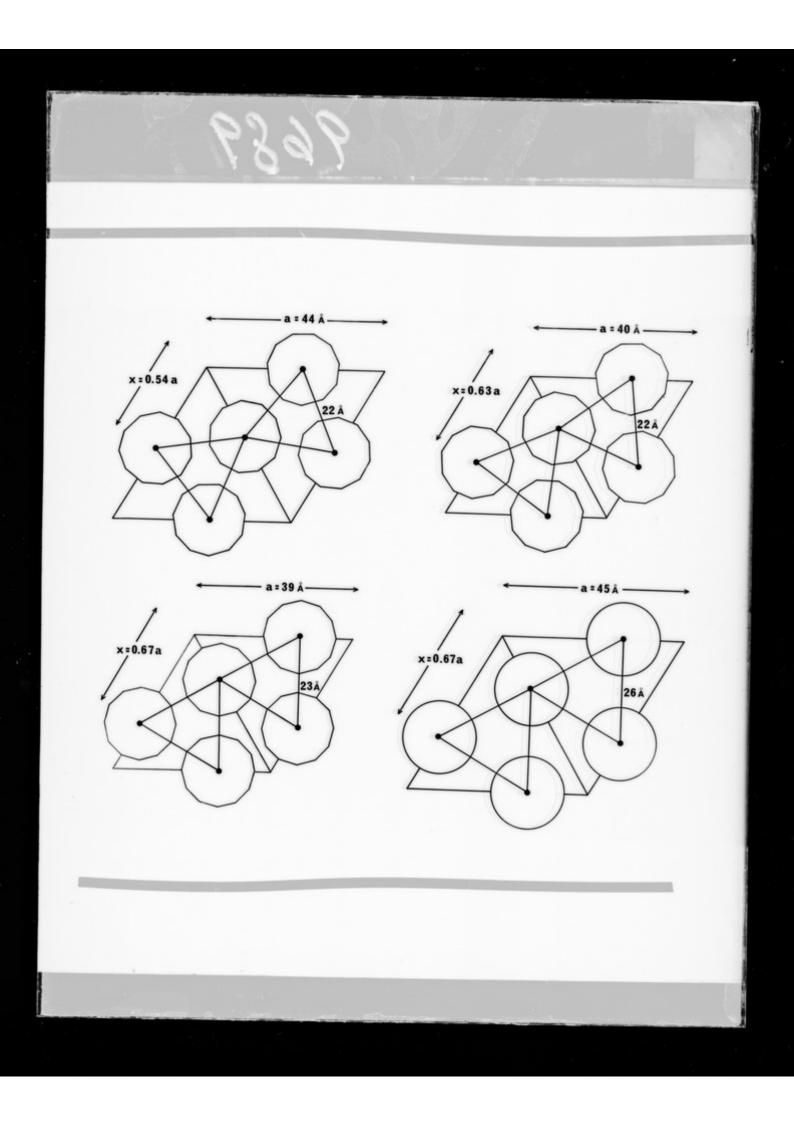

X-ray diffraction studies and projections on the structure of double helical RNA originally referenced as 'Dr Arnott'