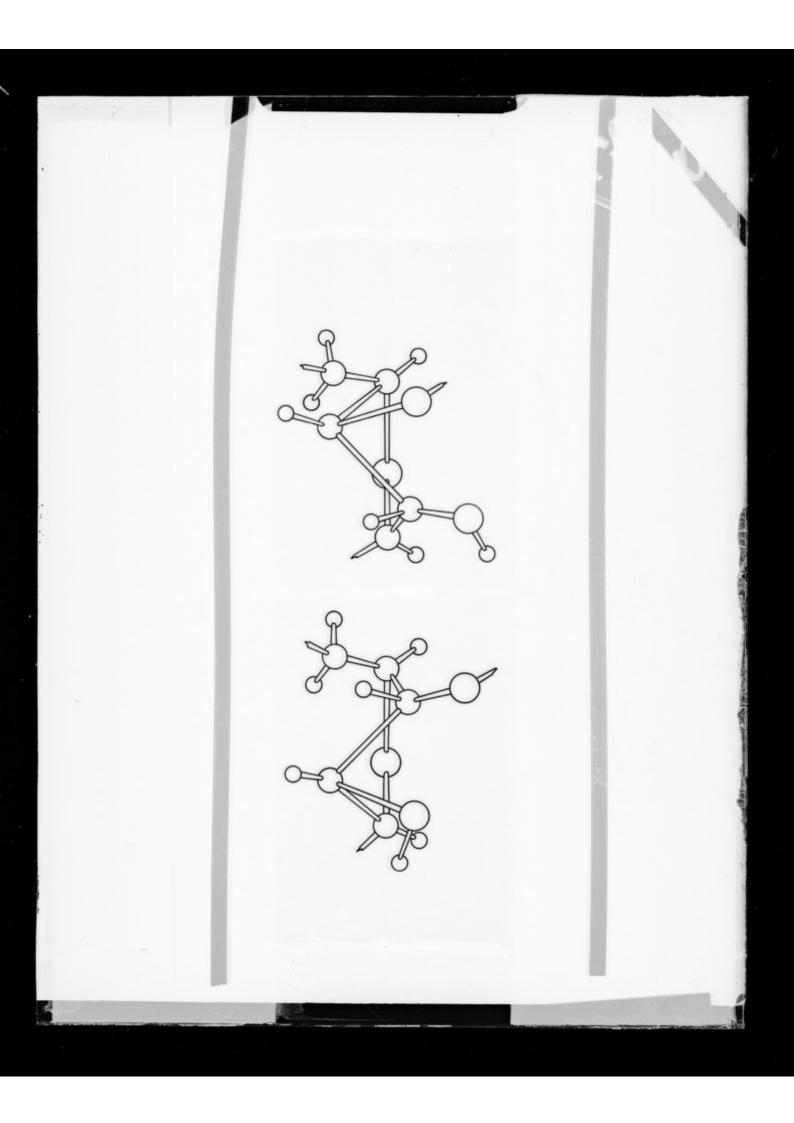

X-ray diffraction studies and projections on the structure of double helical RNA originally referenced as 'Dr Arnott'