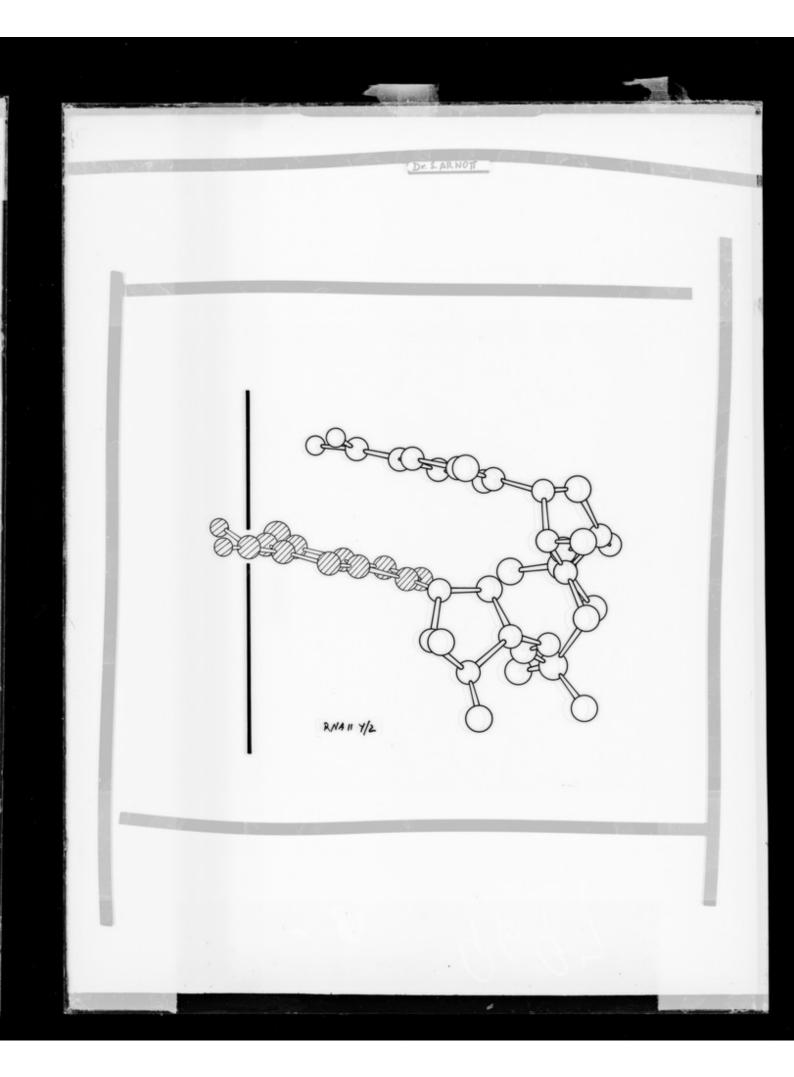

X-ray diffraction studies and projections on the structure of double helical RNA originally referenced as 'Dr Arnott'

## Contributors

Arnott, Struther, b.1934

**Publication/Creation** 

September 1968