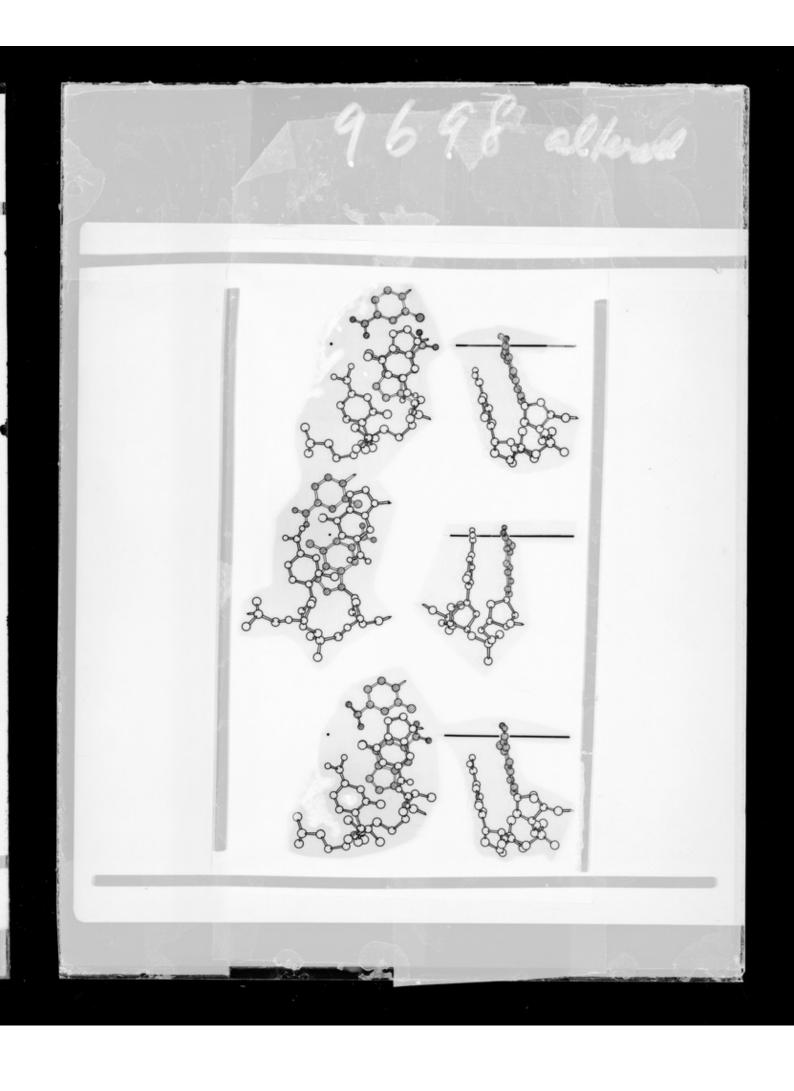

X-ray diffraction studies and projections on the structure of double helical RNA originally referenced as 'Dr Arnott'

## Contributors

Arnott, Struther, b.1934

**Publication/Creation** 

September 1968