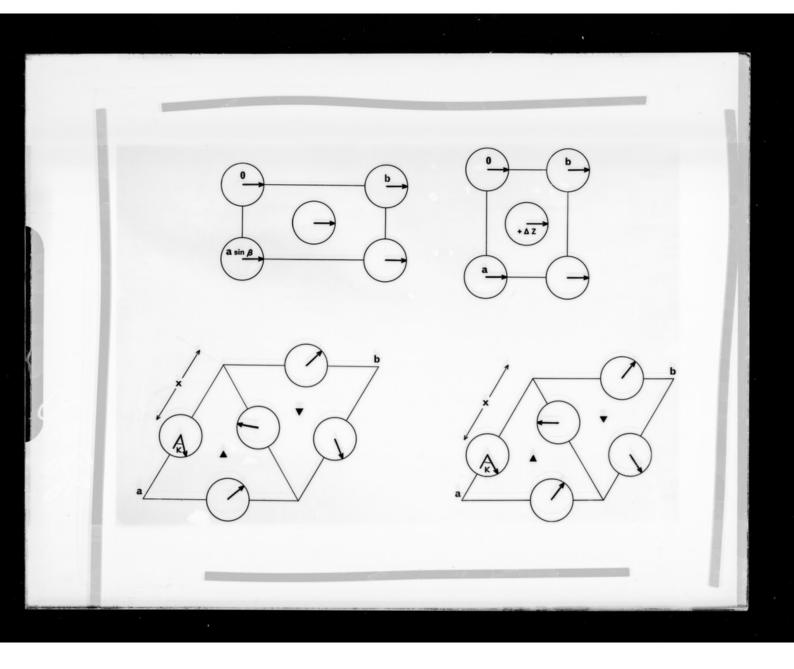

X-ray diffraction studies and projections on the structure of double helical RNA originally referenced as 'Dr Arnott'