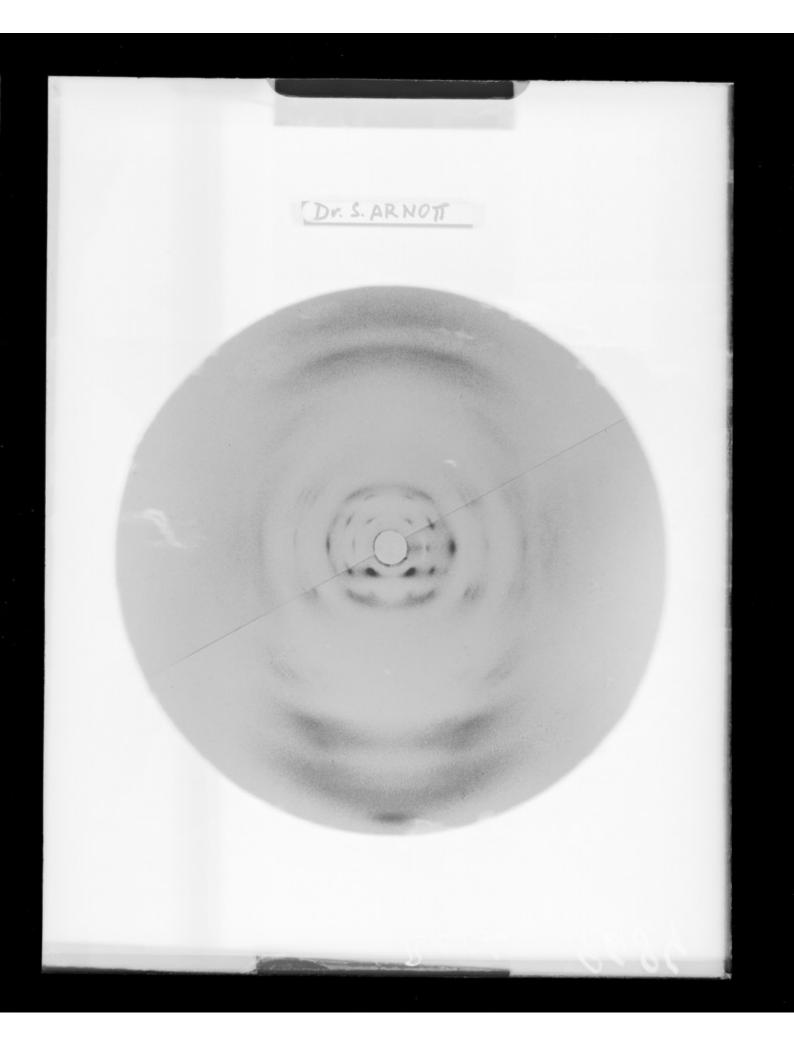

X-ray diffraction studies and projections on the structure of double helical RNA originally referenced as 'Dr Arnott'