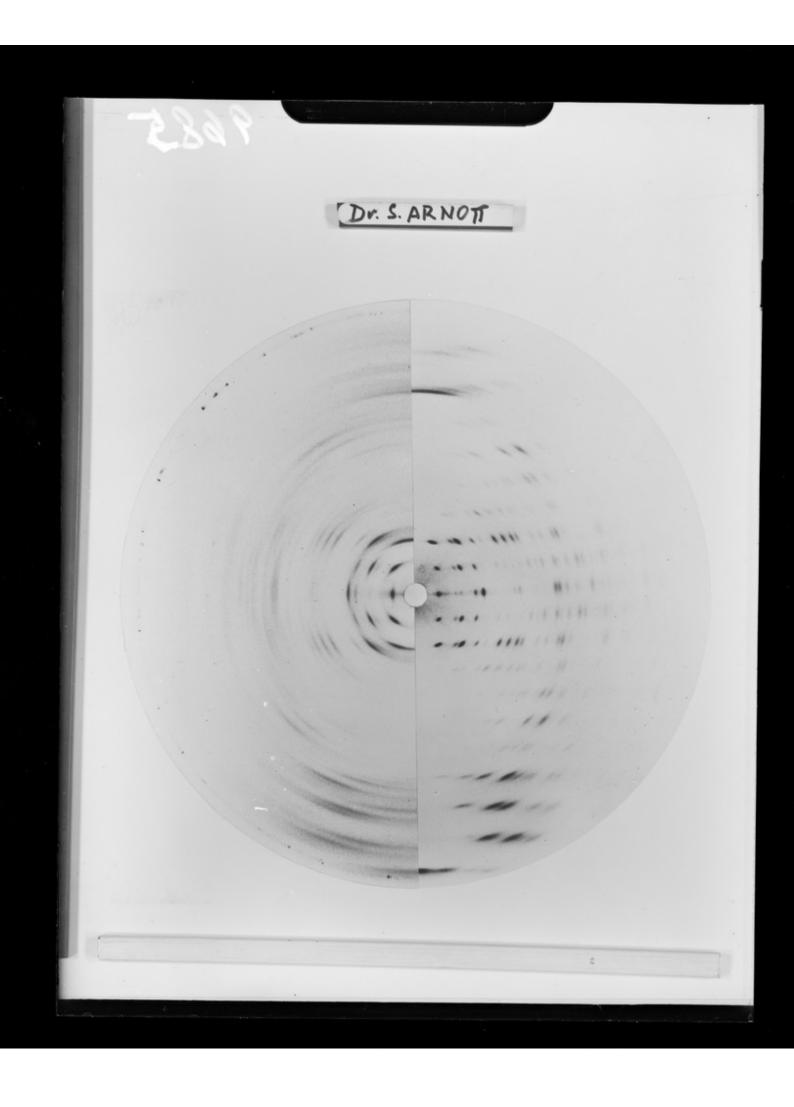

X-ray diffraction studies and projections on the structure of double helical RNA originally referenced as 'Dr Arnott'