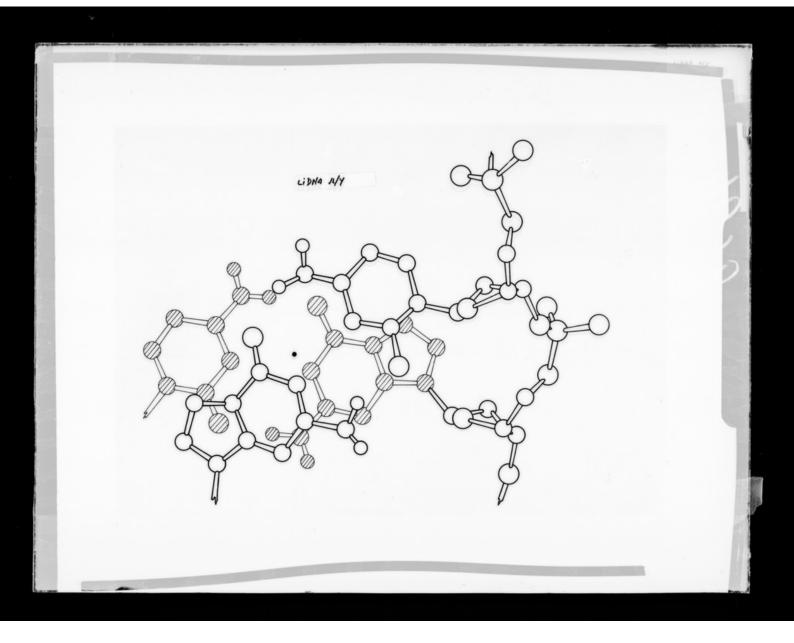

X-ray diffraction studies and projections on the structure of double helical RNA originally referenced as 'Dr Arnott'