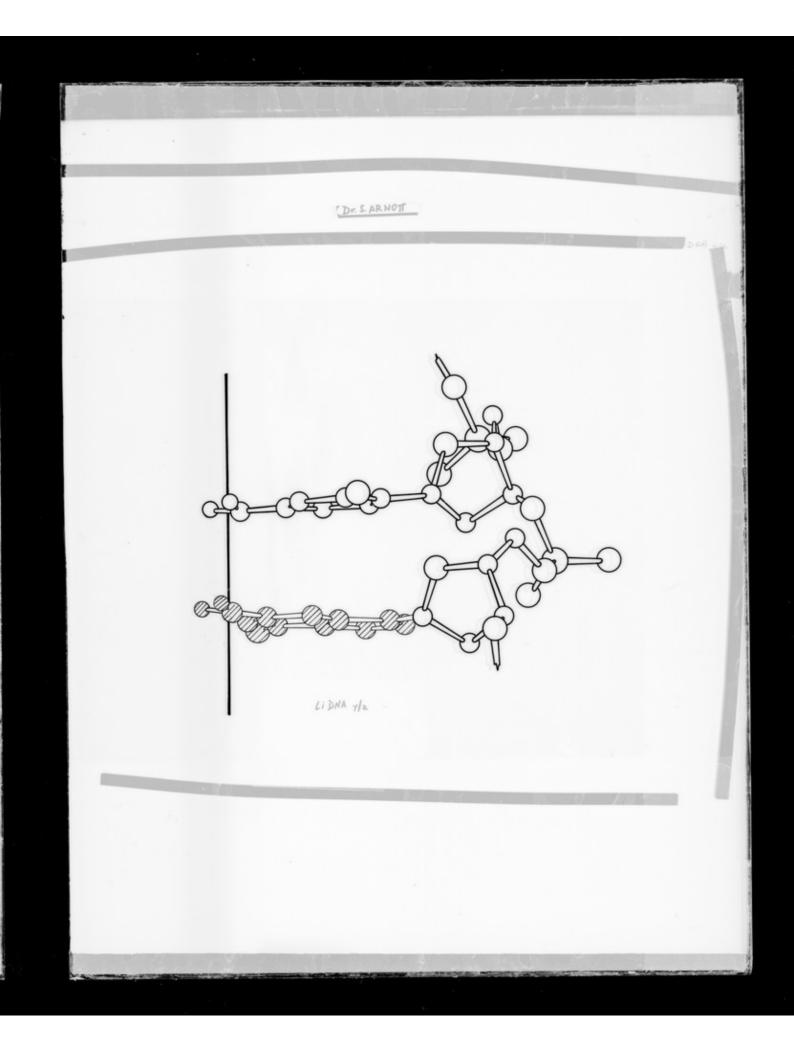

X-ray diffraction studies and projections on the structure of double helical RNA originally referenced as 'Dr Arnott'