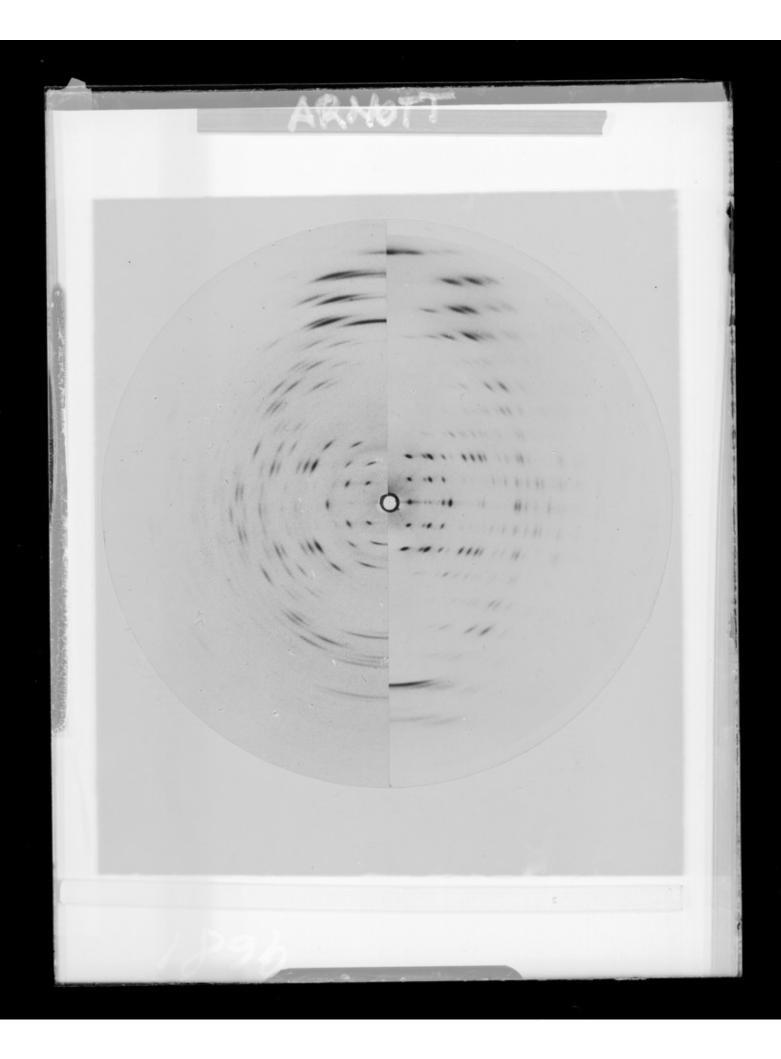

X-ray diffraction studies and projections on the structure of double helical RNA originally referenced as 'Dr Arnott'