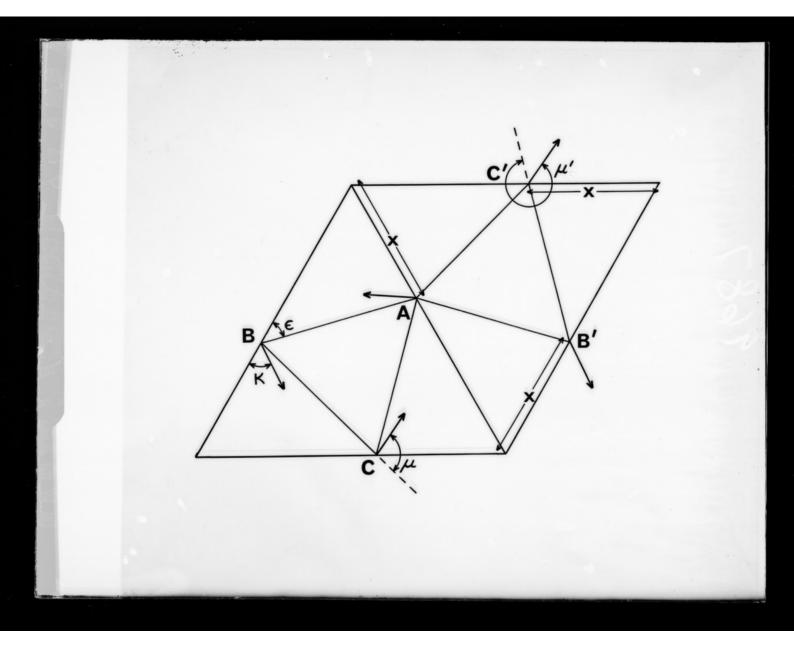

X-ray diffraction studies and projections on the structure of double helical RNA originally referenced as 'Dr Arnott'