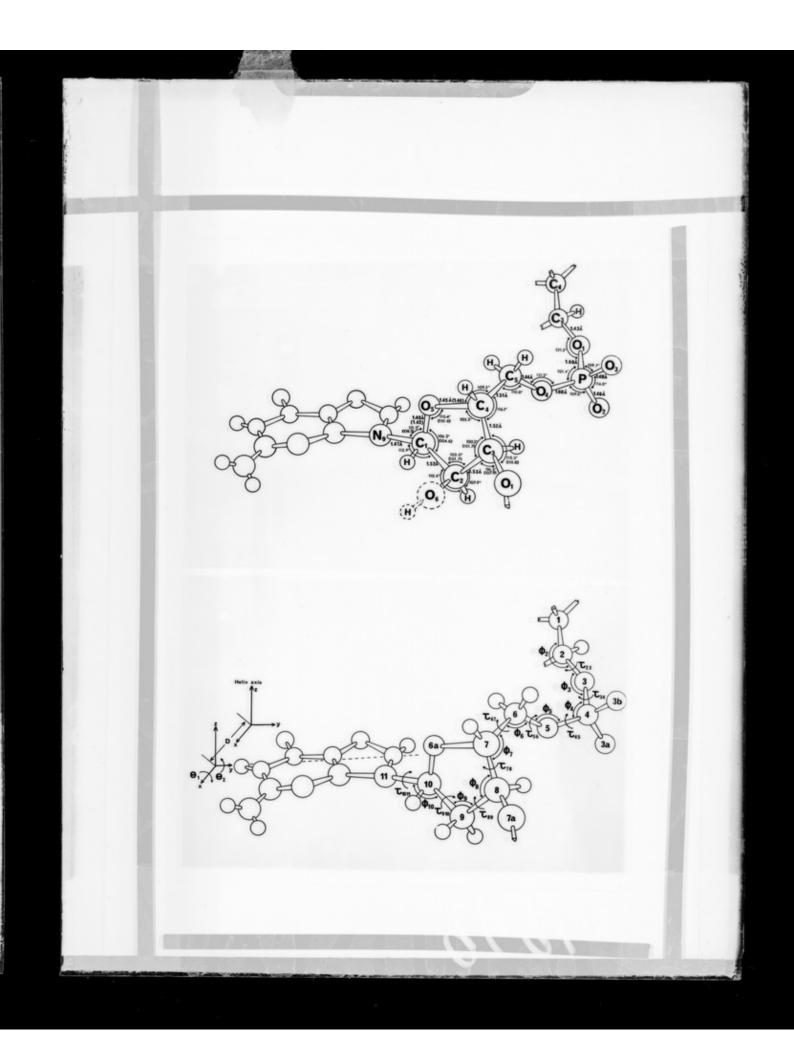

X-ray diffraction studies and projections on the structure of double helical RNA originally referenced as 'Dr Arnott'