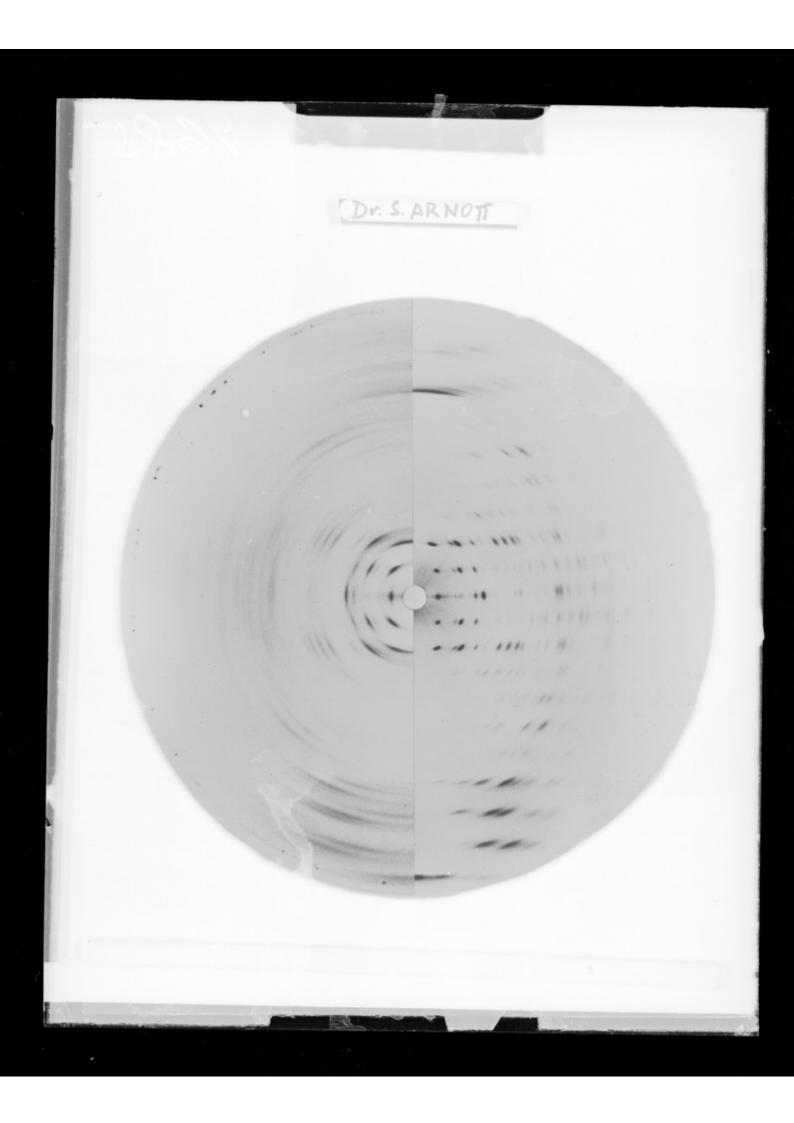

X-ray diffraction studies and projections on the structure of double helical RNA originally referenced as 'Dr Arnott'