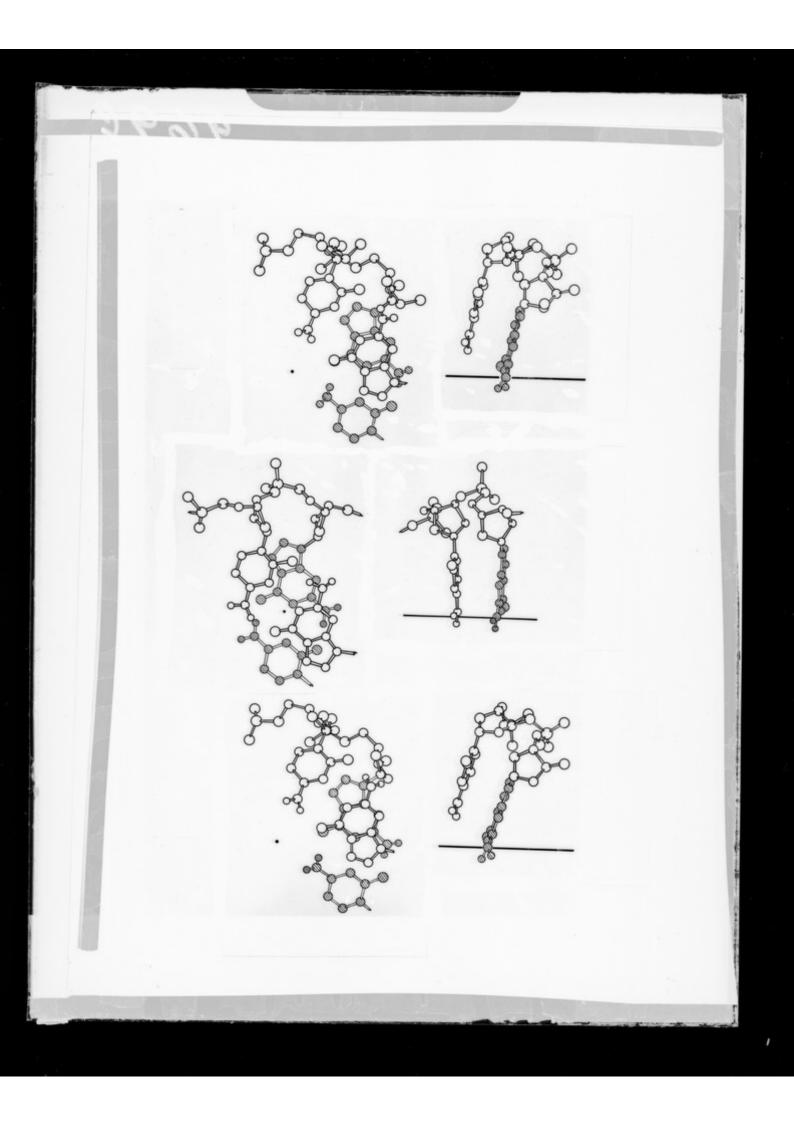

X-ray diffraction studies and projections on the structure of double helical RNA originally referenced as 'Dr Arnott'

## Contributors

Arnott, Struther, b.1934

**Publication/Creation** 

September 1968