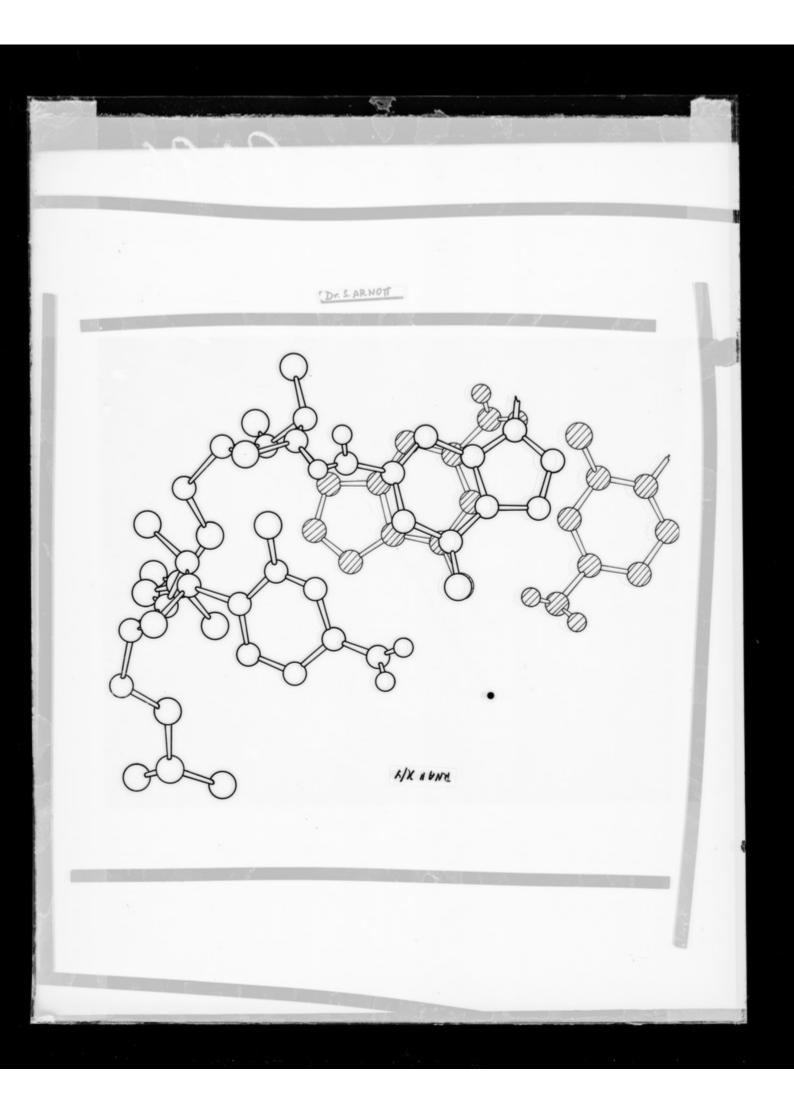

X-ray diffraction studies and projections on the structure of double helical RNA originally referenced as 'Dr Arnott'

## Contributors

Arnott, Struther, b.1934

**Publication/Creation** 

September 1968