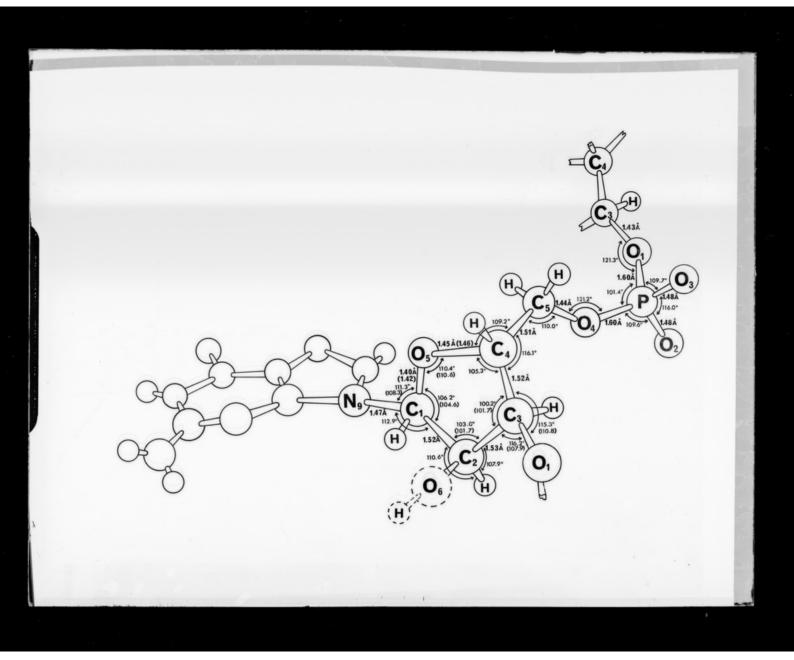

X-ray diffraction studies and projections on the structure of double helical RNA originally referenced as 'Dr Arnott'