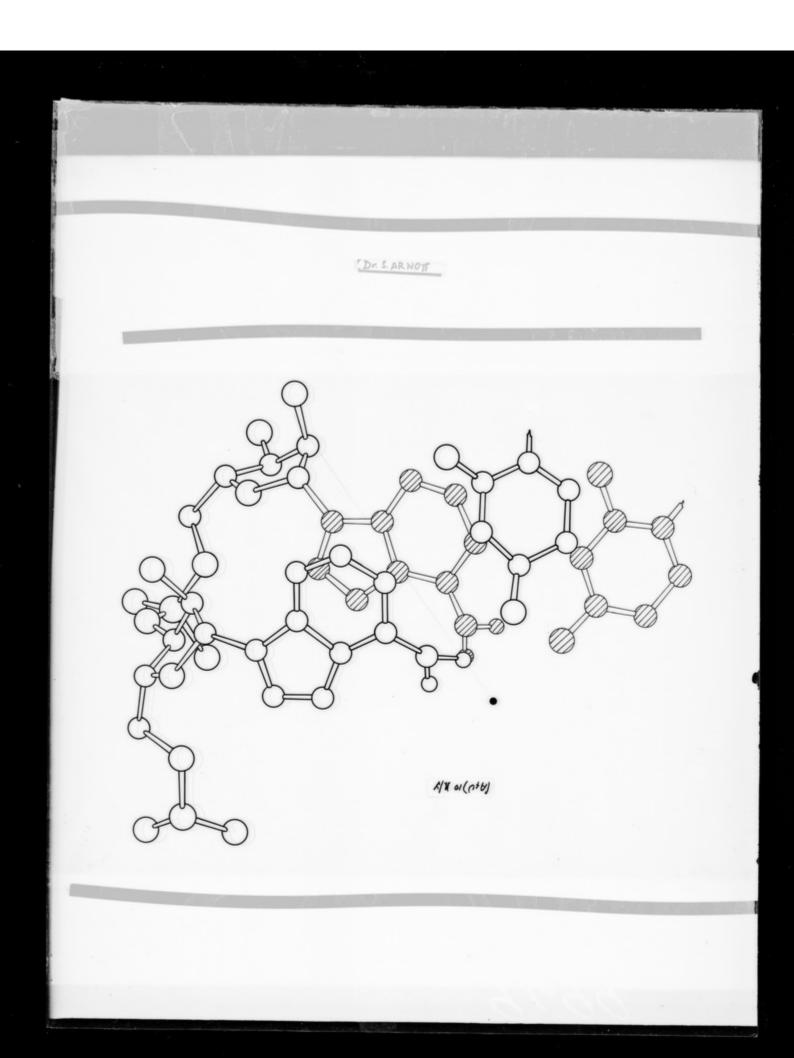

X-ray diffraction studies and projections on the structure of double helical RNA originally referenced as 'Dr Arnott'