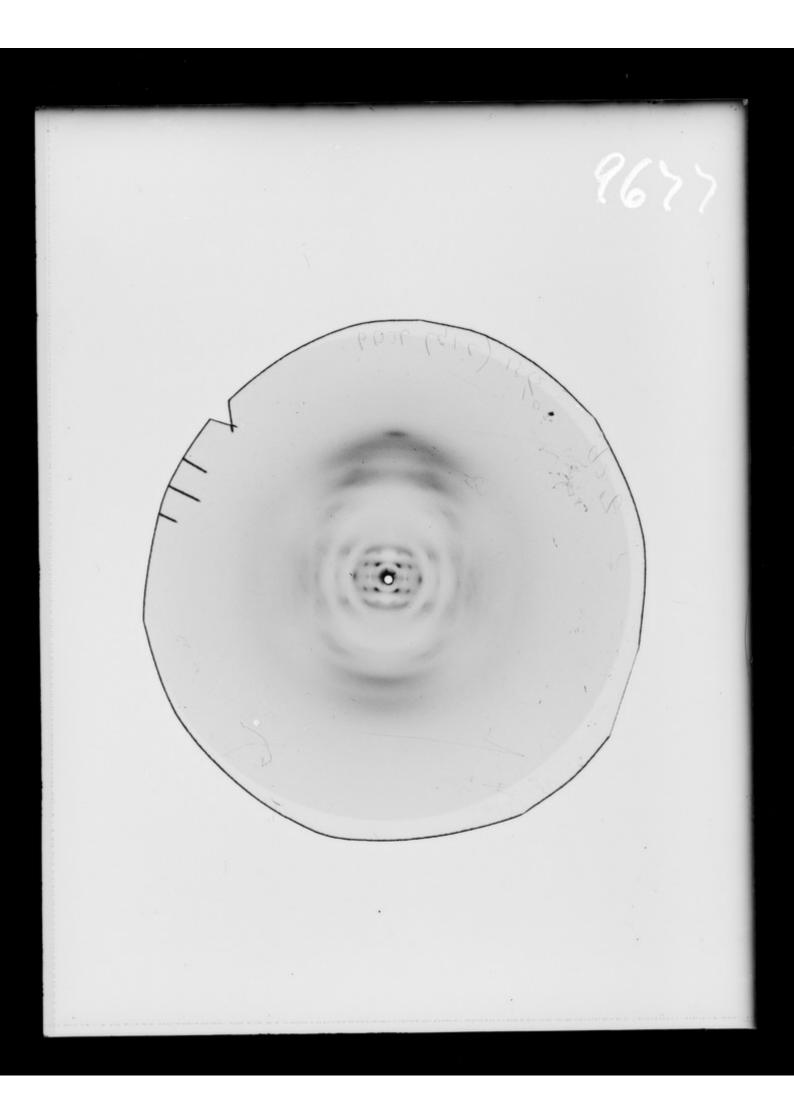

X-ray diffraction studies and projections on the structure of double helical RNA originally referenced as 'Dr Arnott'