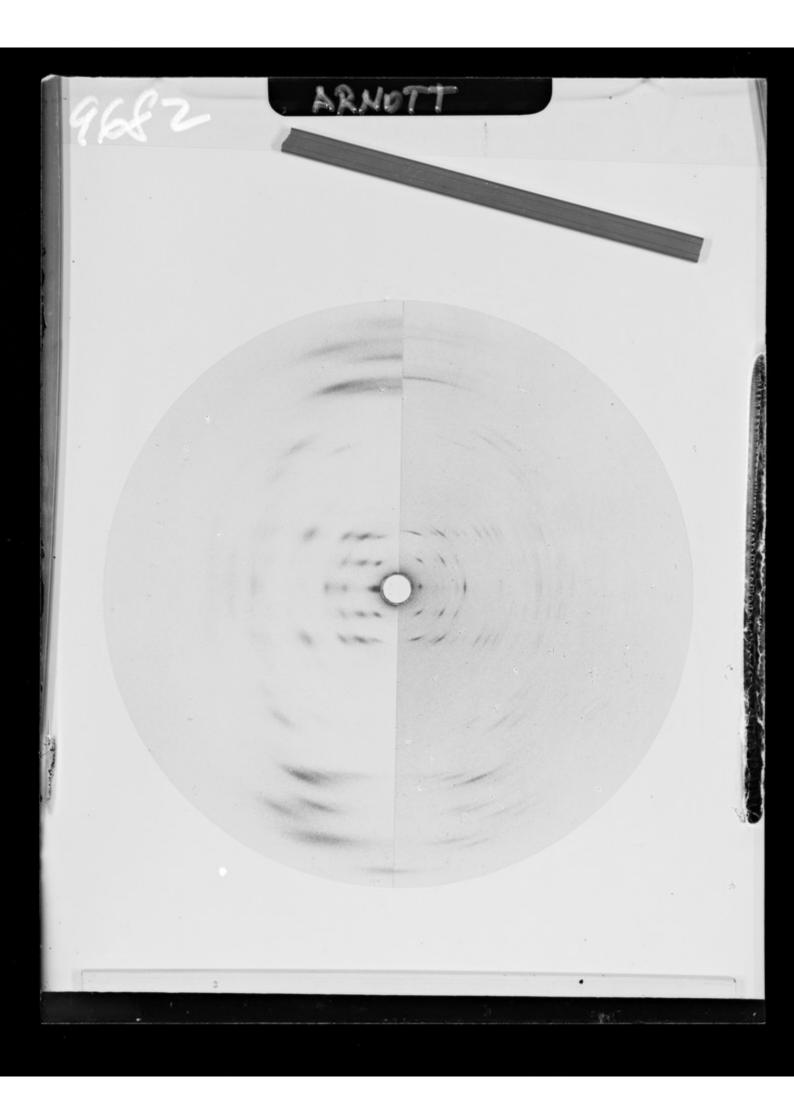

X-ray diffraction studies and projections on the structure of double helical RNA originally referenced as 'Dr Arnott'