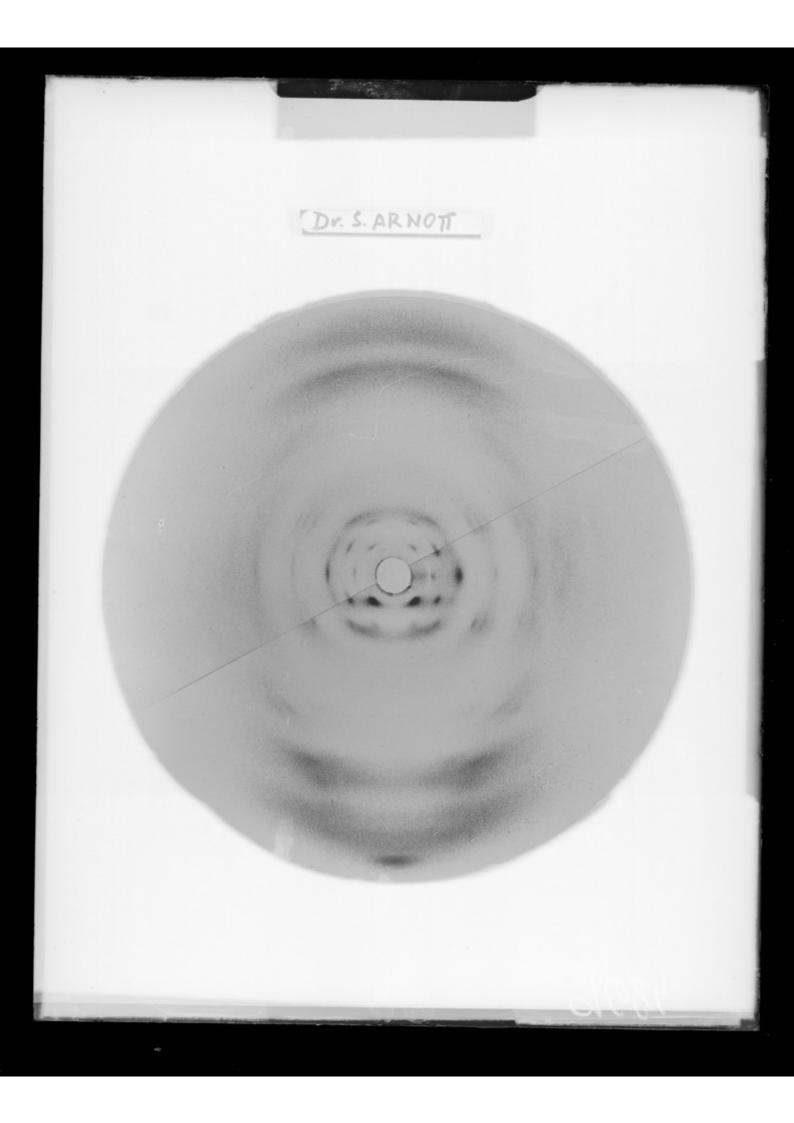

X-ray diffraction studies and projections on the structure of double helical RNA originally referenced as 'Dr Arnott'