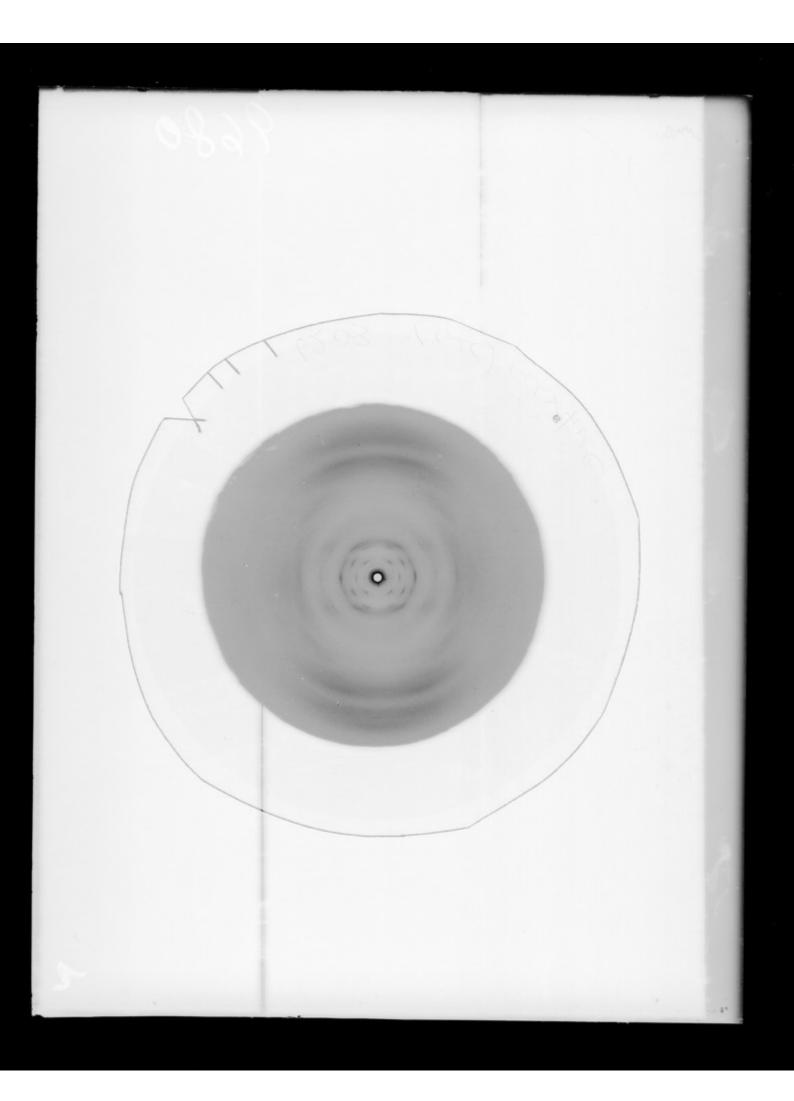

X-ray diffraction studies and projections on the structure of double helical RNA originally referenced as 'Dr Arnott'