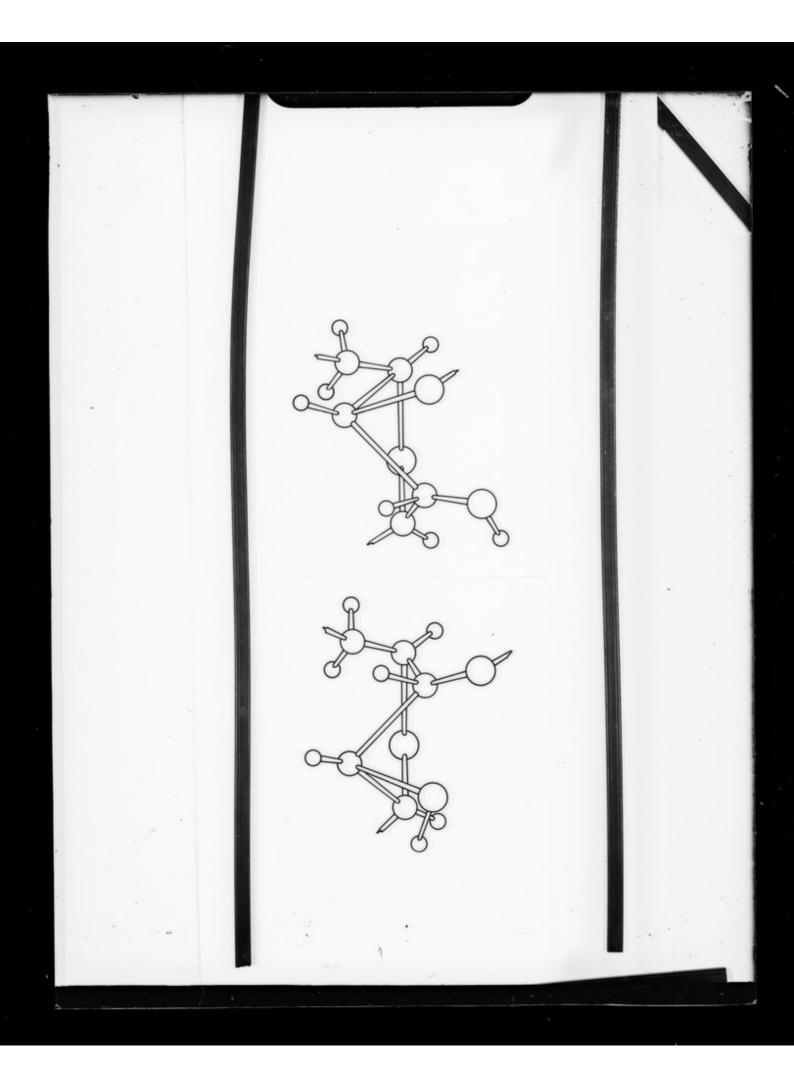

X-ray diffraction studies and projections on the structure of double helical RNA originally referenced as 'Dr Arnott'