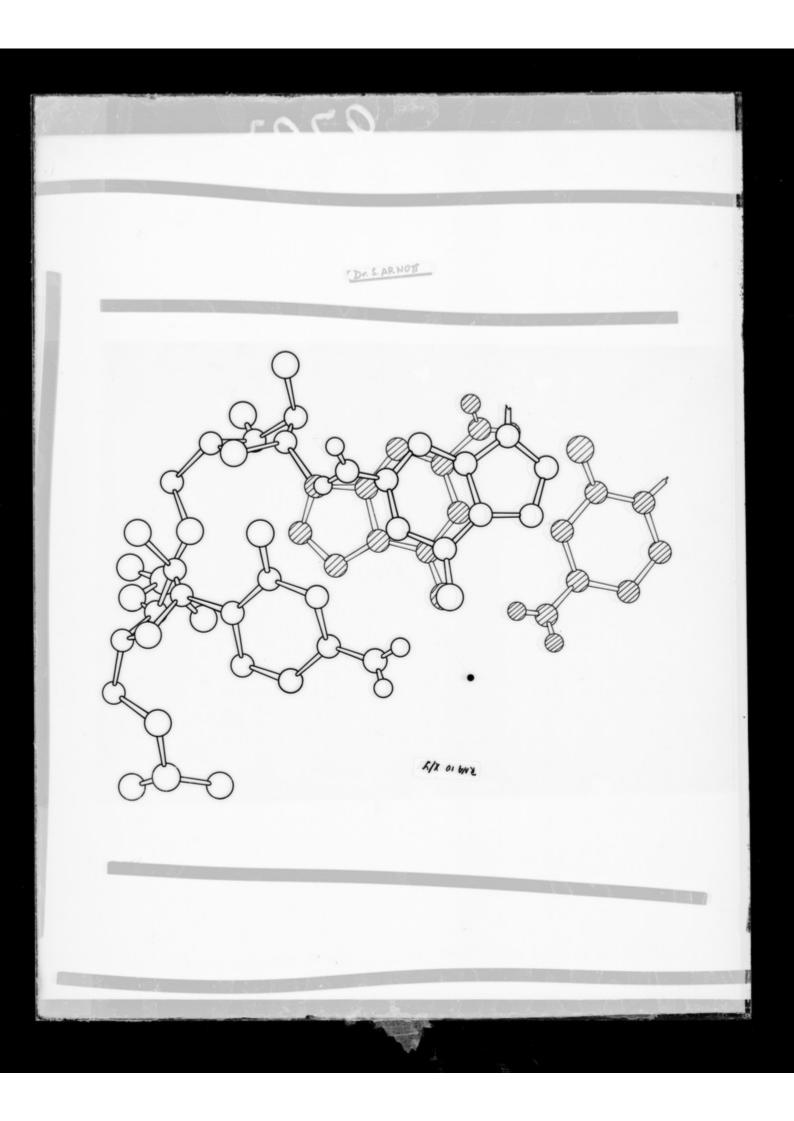

X-ray diffraction studies and projections on the structure of double helical RNA originally referenced as 'Dr Arnott'