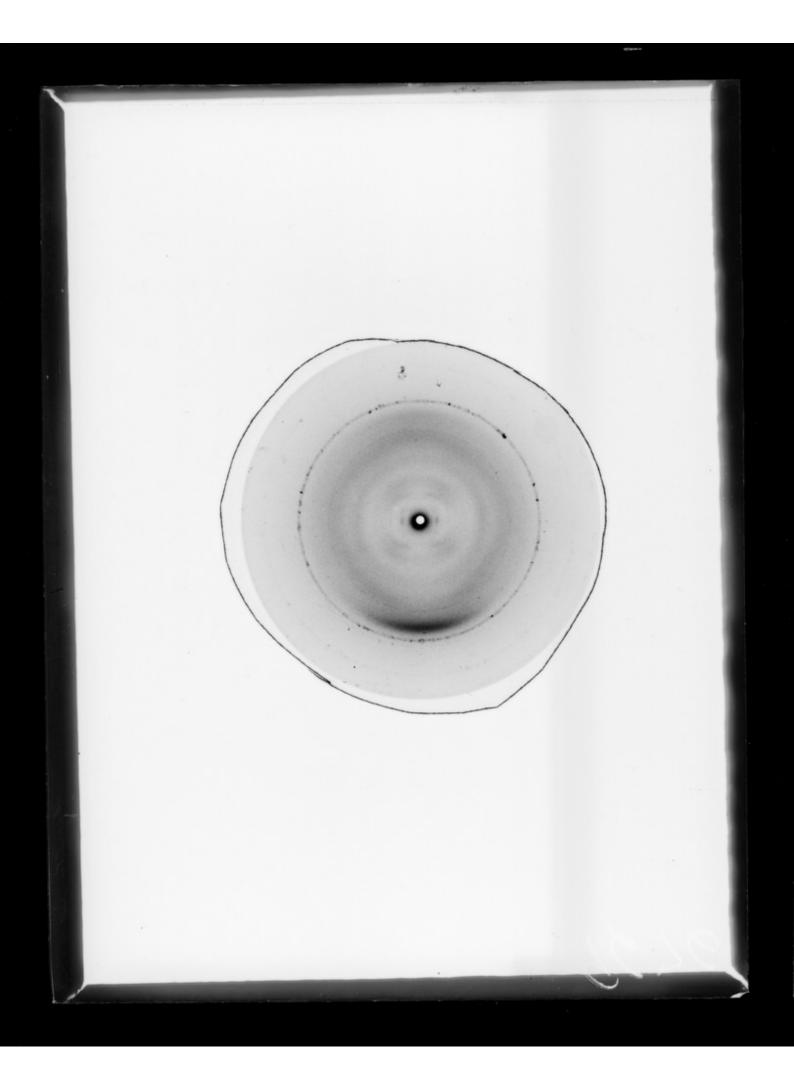

X-ray diffraction studies and projections on the structure of double helical RNA originally referenced as 'Dr Arnott'