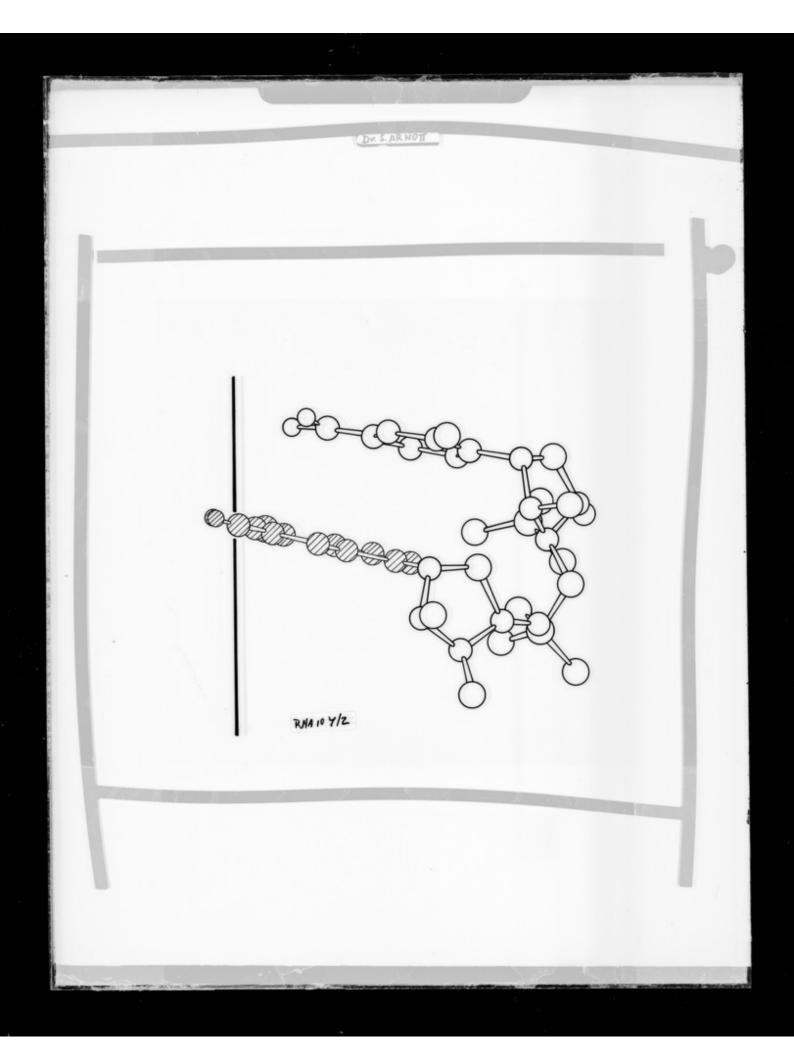

X-ray diffraction studies and projections on the structure of double helical RNA originally referenced as 'Dr Arnott'