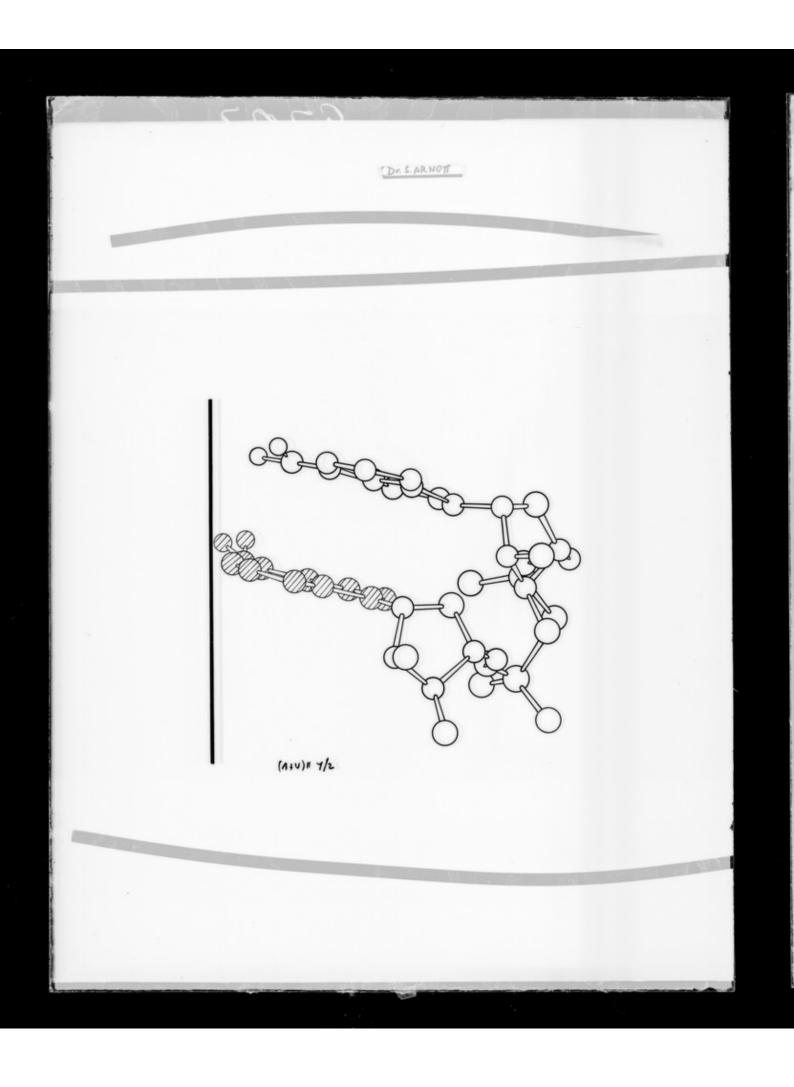

X-ray diffraction studies and projections on the structure of double helical RNA originally referenced as 'Dr Arnott'