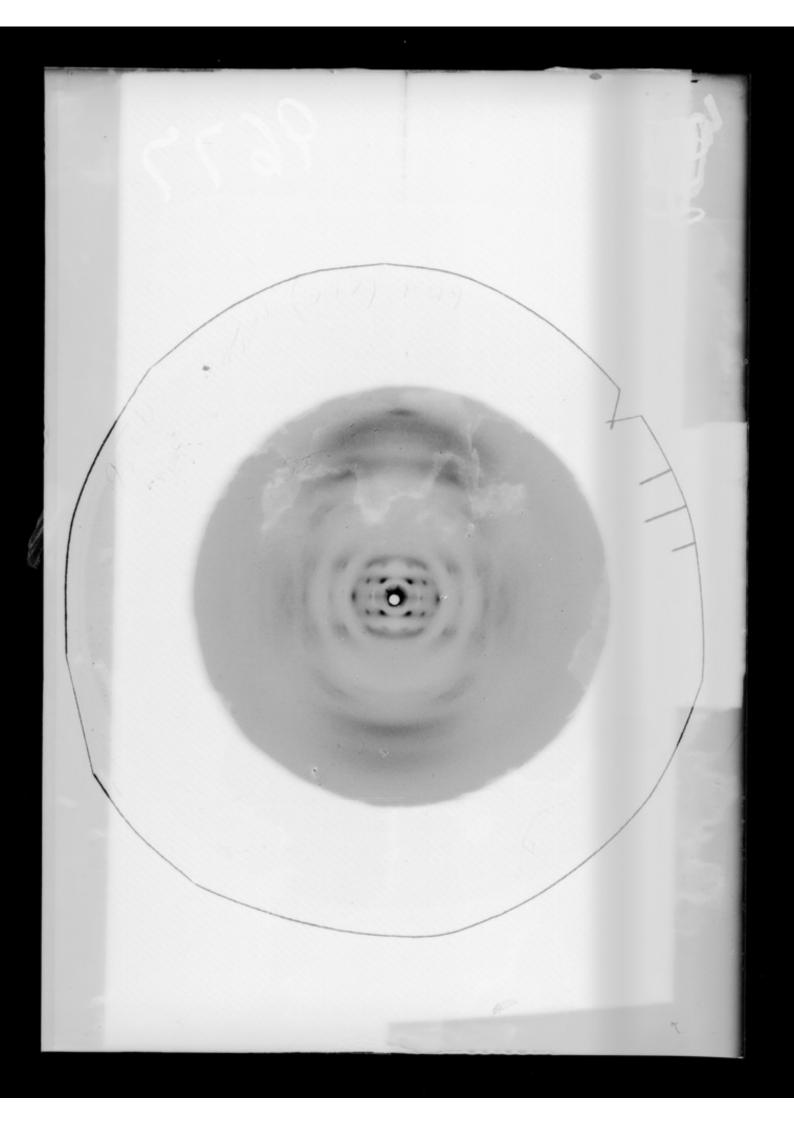

X-ray diffraction studies and projections on the structure of double helical RNA originally referenced as 'Dr Arnott'