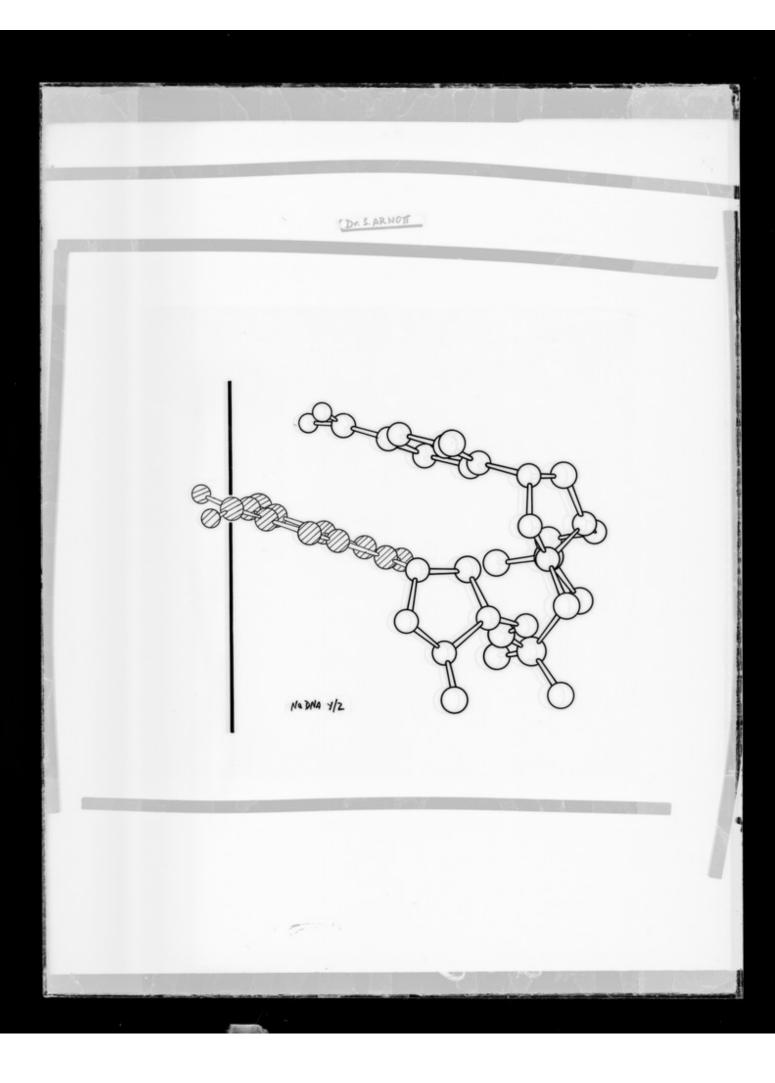

X-ray diffraction studies and projections on the structure of double helical RNA originally referenced as 'Dr Arnott'