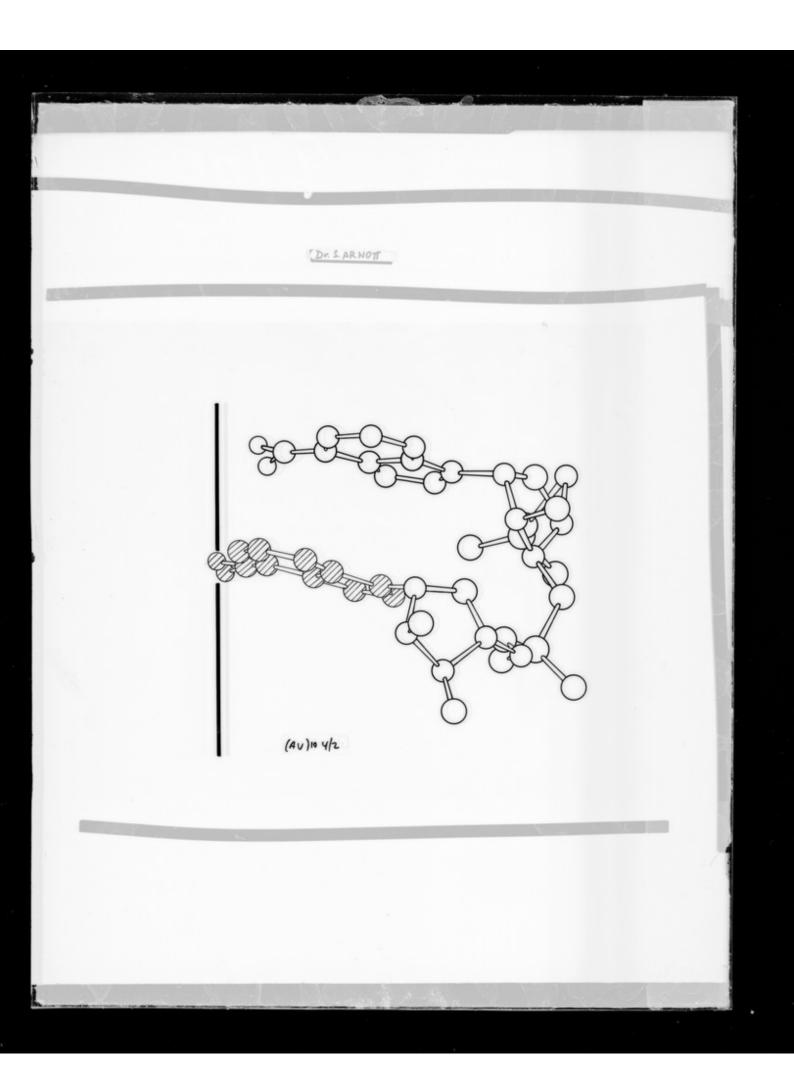

X-ray diffraction studies and projections on the structure of double helical RNA originally referenced as 'Dr Arnott'