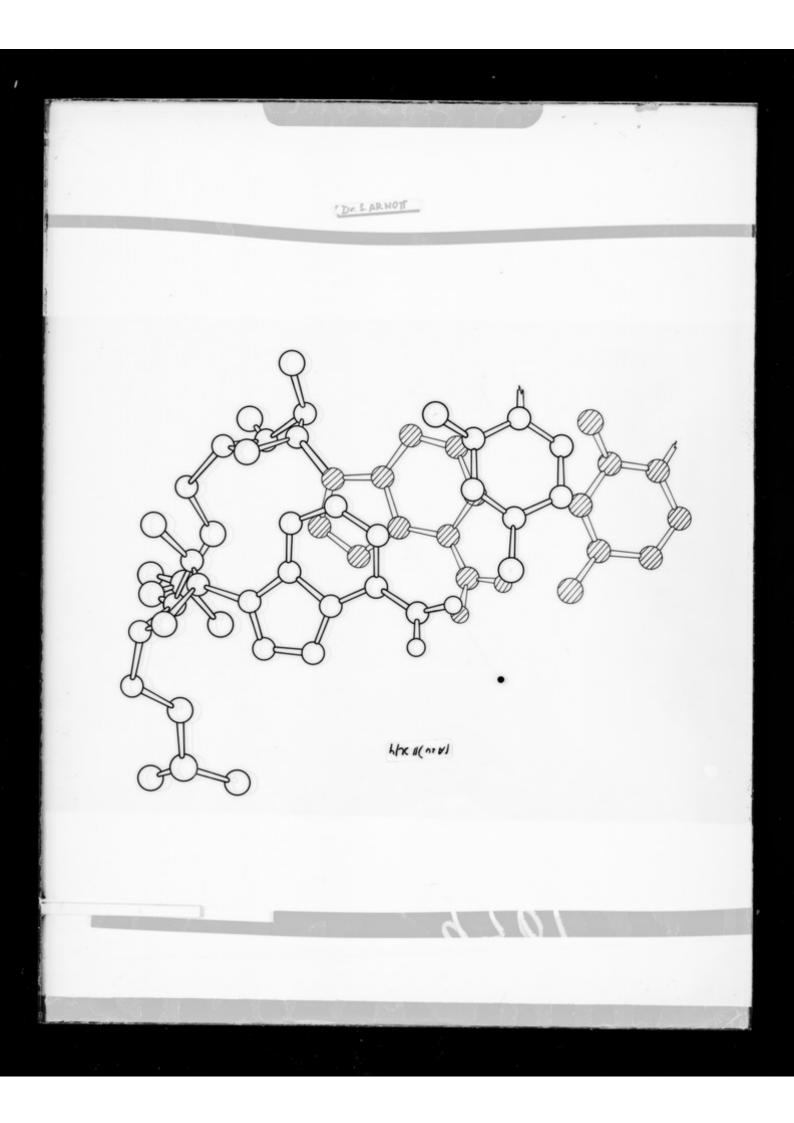

X-ray diffraction studies and projections on the structure of double helical RNA originally referenced as 'Dr Arnott'