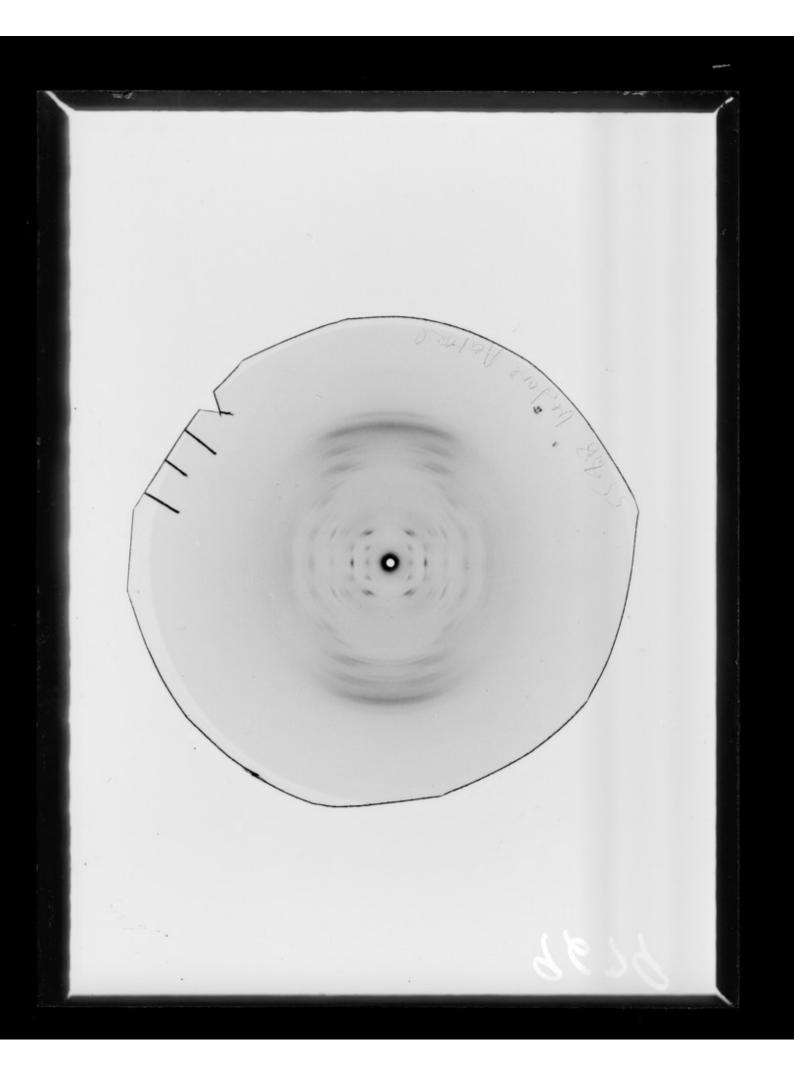

X-ray diffraction studies and projections on the structure of double helical RNA originally referenced as 'Dr Arnott'