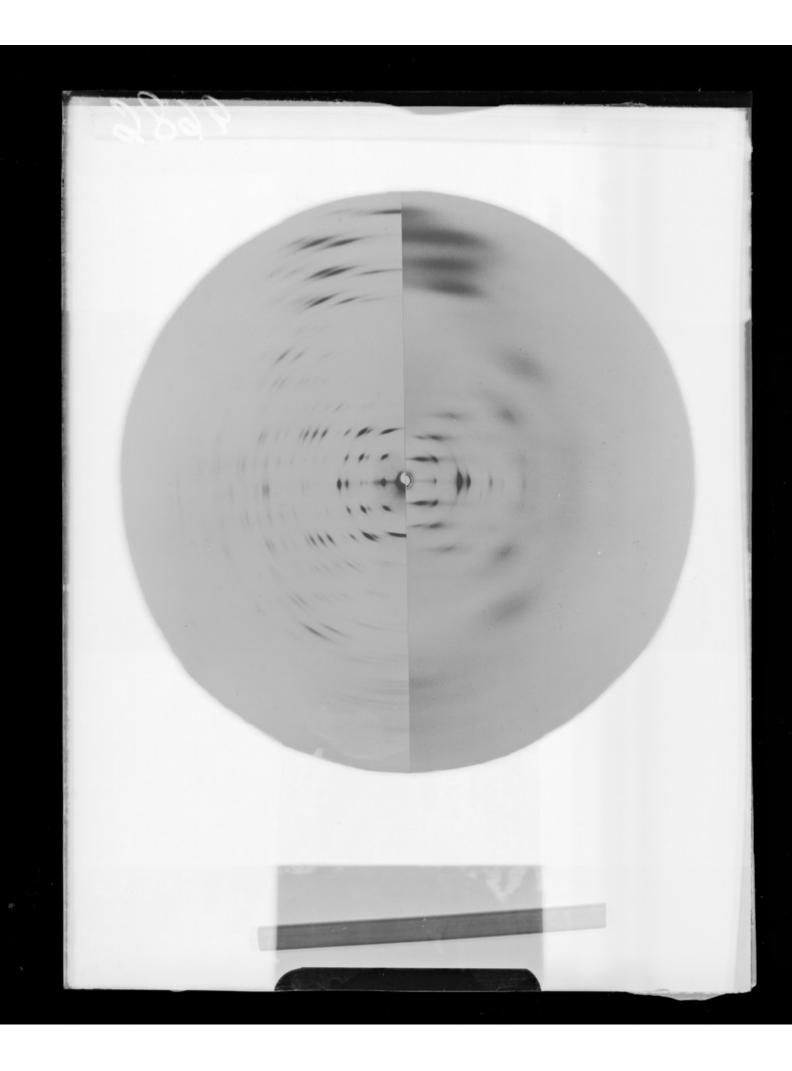

X-ray diffraction studies and projections on the structure of double helical RNA originally referenced as 'Dr Arnott'