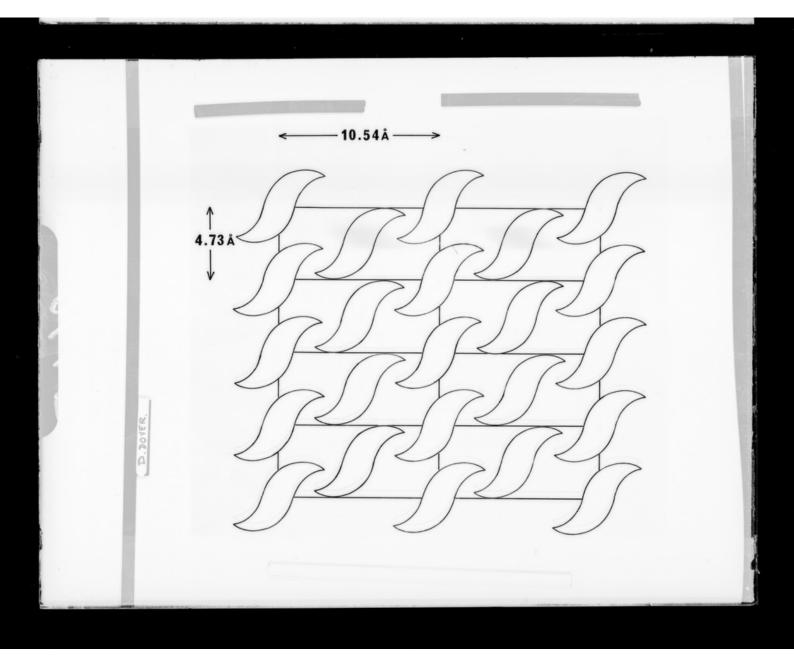

Representations of stereochemistry and molecular packing in crystalline unit cell referenced as 'J F Pardon'