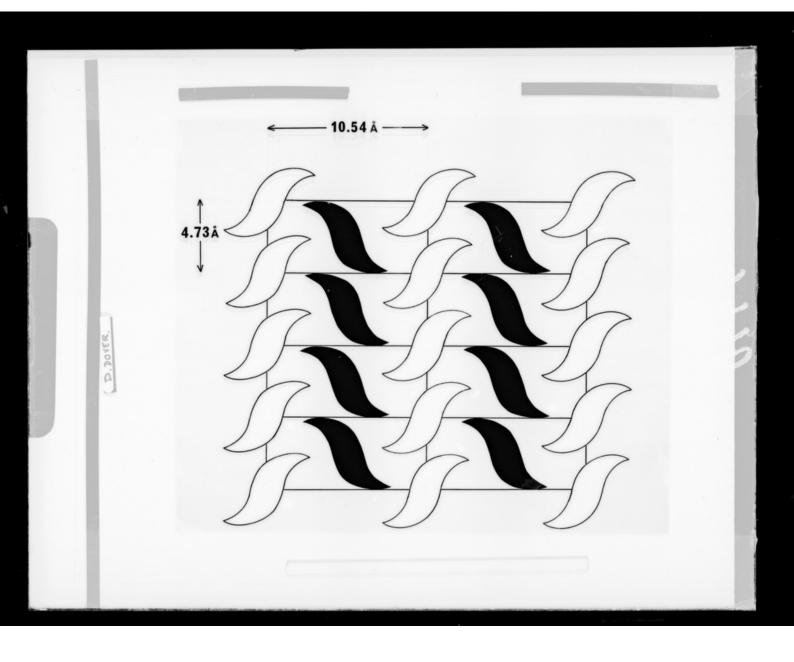

Representations of stereochemistry and molecular packing in crystalline unit cell referenced as 'J F Pardon'