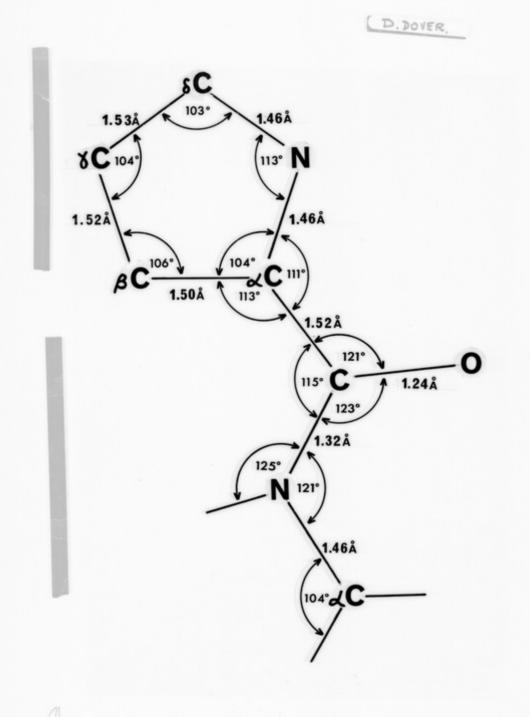

Representations of stereochemistry and molecular packing in crystalline unit cell referenced as 'J F Pardon'