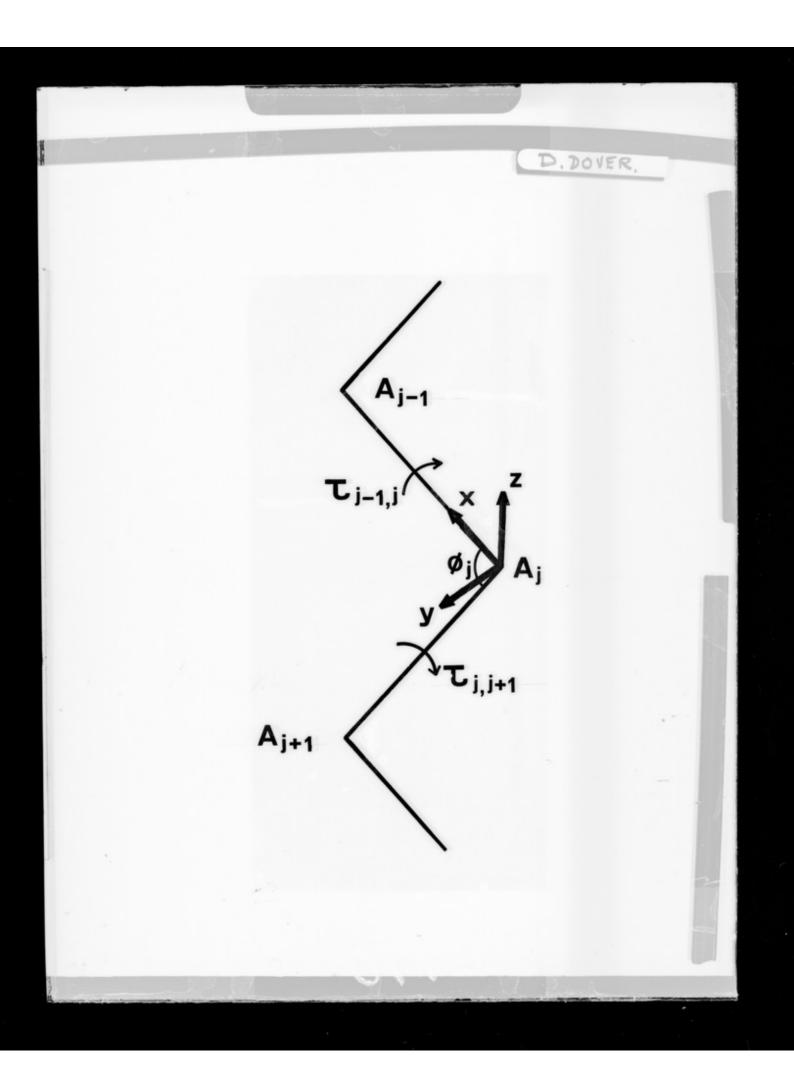

Representations of stereochemistry and molecular packing in crystalline unit cell referenced as 'J F Pardon'