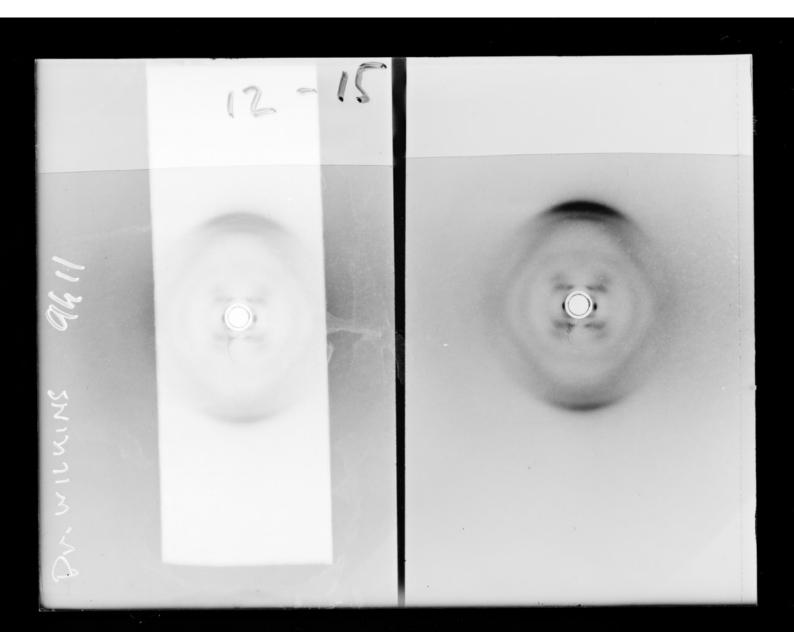

# X-ray diffraction exposures of nucleohistone referenced as 'Professor Wilkins'