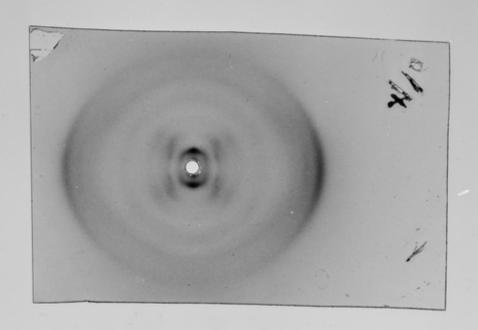

# X-ray diffraction exposures of nucleohistone referenced as 'Professor Wilkins'