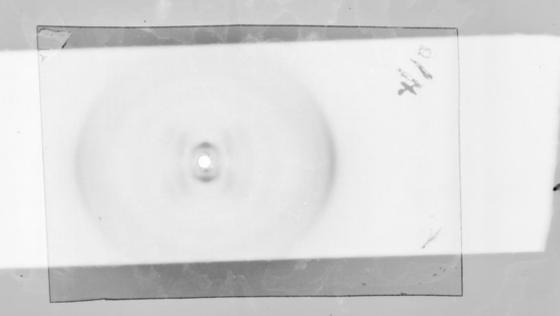

# X-ray diffraction exposures of nucleohistone referenced as 'Professor Wilkins'