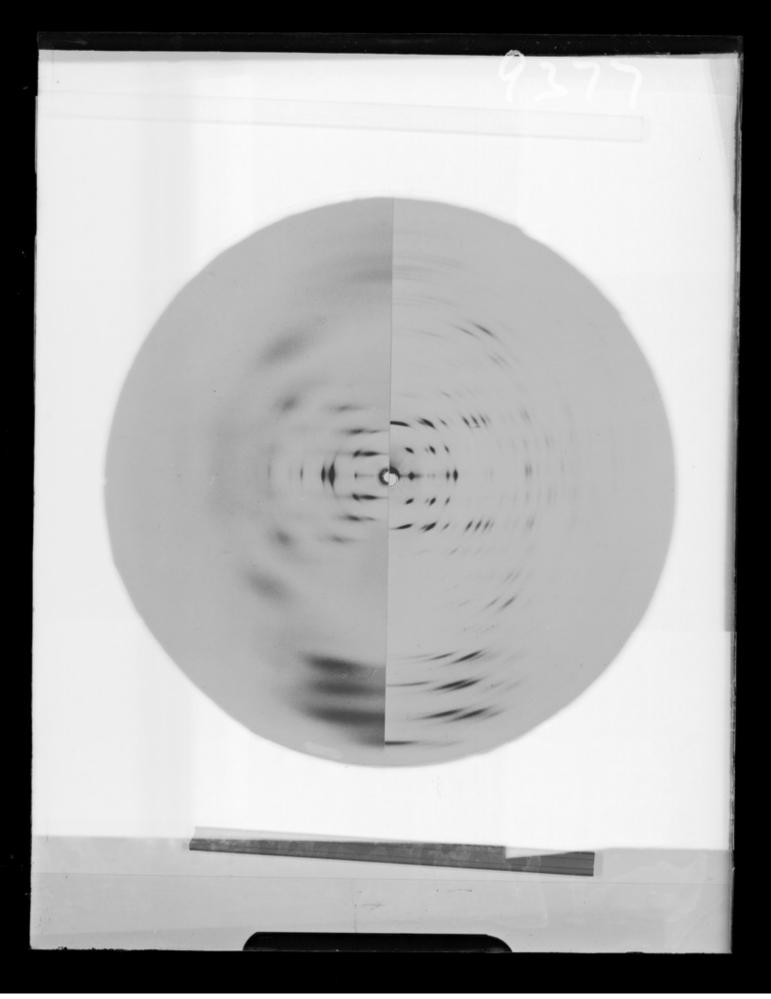

# X-ray diffraction exposures relating to double helical RNA structures referenced as 'Dr Fuller'