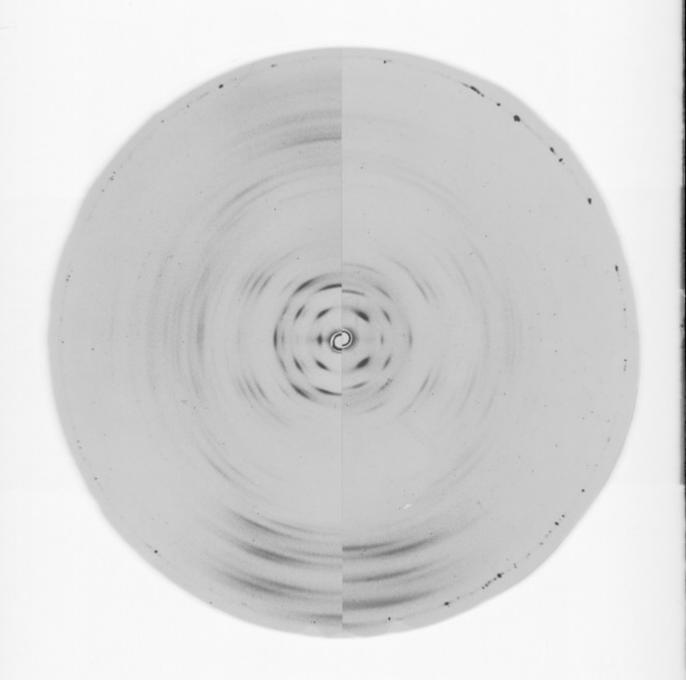

# X-ray diffraction exposures relating to double helical RNA structures referenced as 'Dr Fuller'