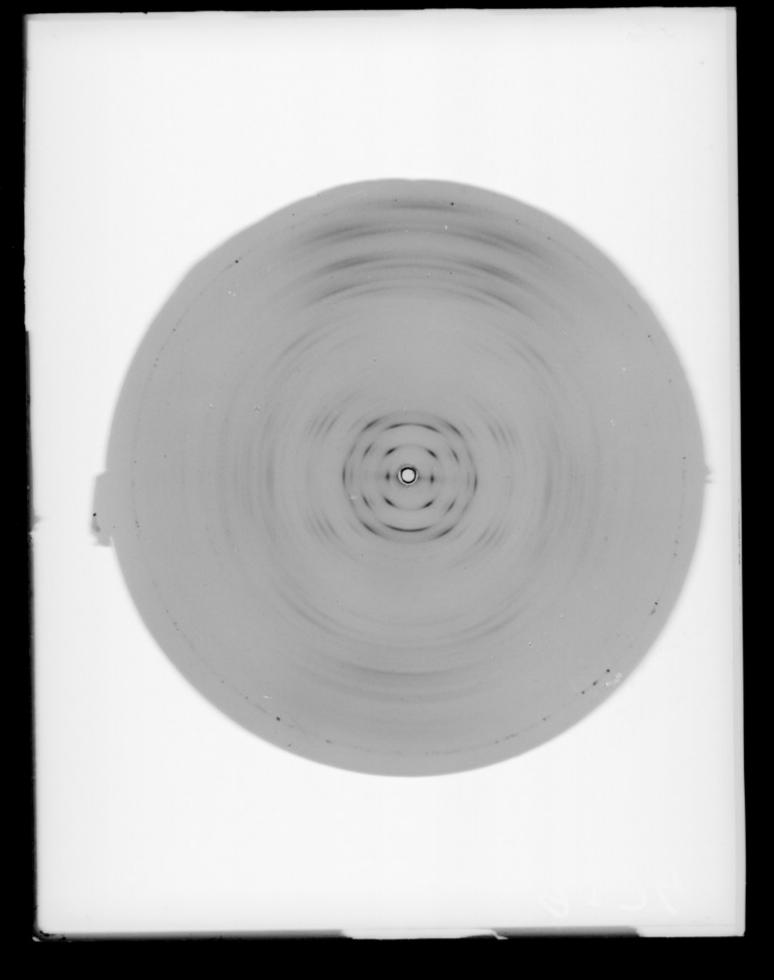

# X-ray diffraction exposures relating to double helical RNA structures referenced as 'Dr Fuller'