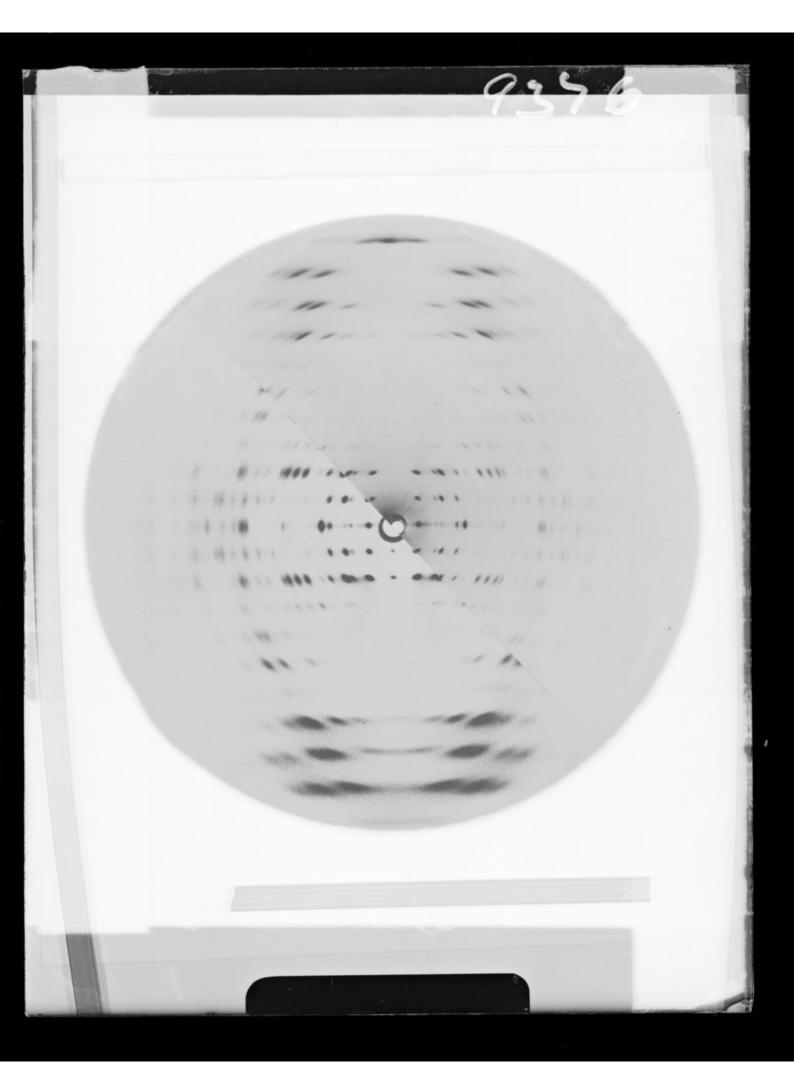

# X-ray diffraction exposures relating to double helical RNA structures referenced as 'Dr Fuller'