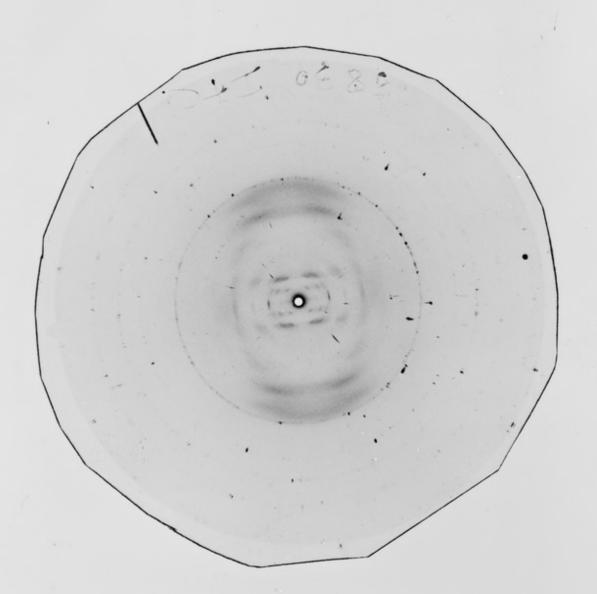

# X-ray diffraction exposures relating to double helical RNA structures referenced as 'Dr Fuller'