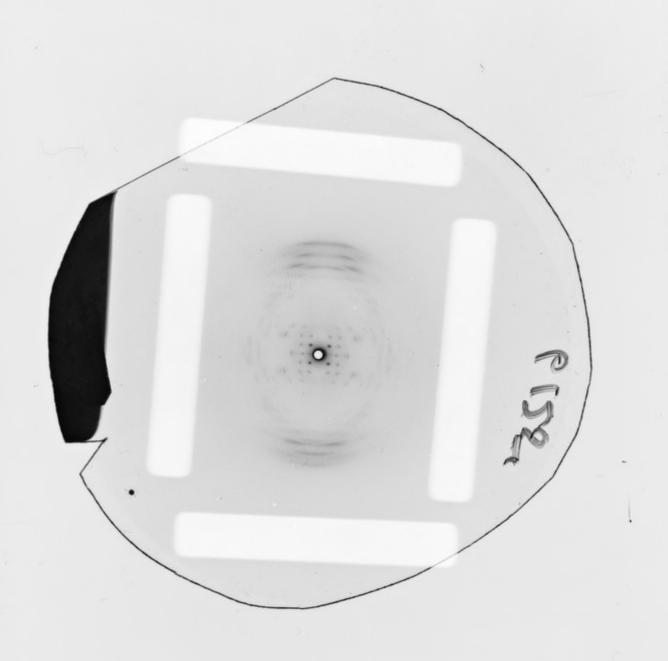

# X-ray diffraction exposures relating to double helical RNA structures referenced as 'Dr Fuller'