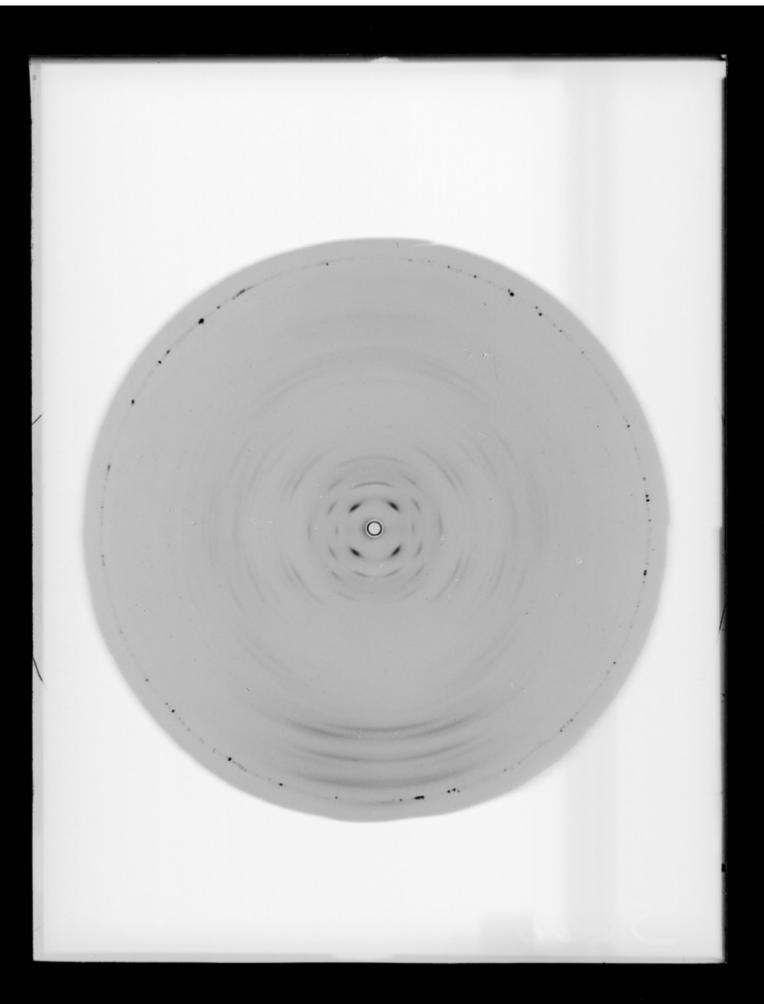

# X-ray diffraction exposures relating to double helical RNA structures referenced as 'Dr Fuller'