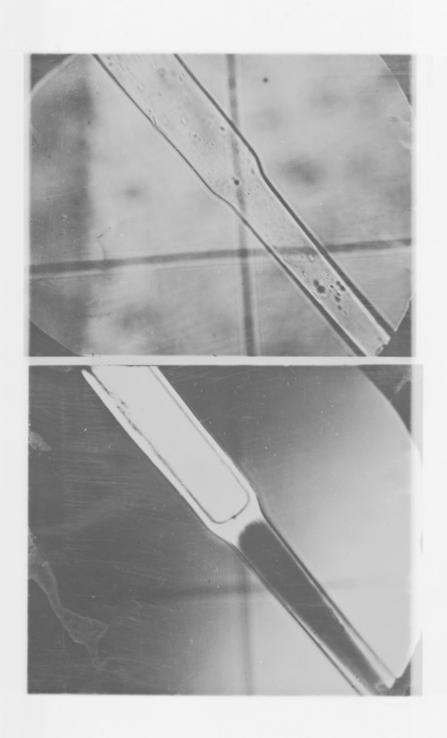

# Microscope image of stretched DNA fibre referenced as 'Prof Wilkins'

### **Contributors**

Wilkins, Maurice, 1916-2004

## **Publication/Creation**

February 1968

### **Persistent URL**

https://wellcomecollection.org/works/qrt4zhe3

### License and attribution

You have permission to make copies of this work under a Creative Commons, Attribution, Non-commercial license.

Non-commercial use includes private study, academic research, teaching, and other activities that are not primarily intended for, or directed towards, commercial advantage or private monetary compensation. See the Legal Code for further information.

Image source should be attributed as specified in the full catalogue record. If no source is given the image should be attributed to Wellcome Collection.