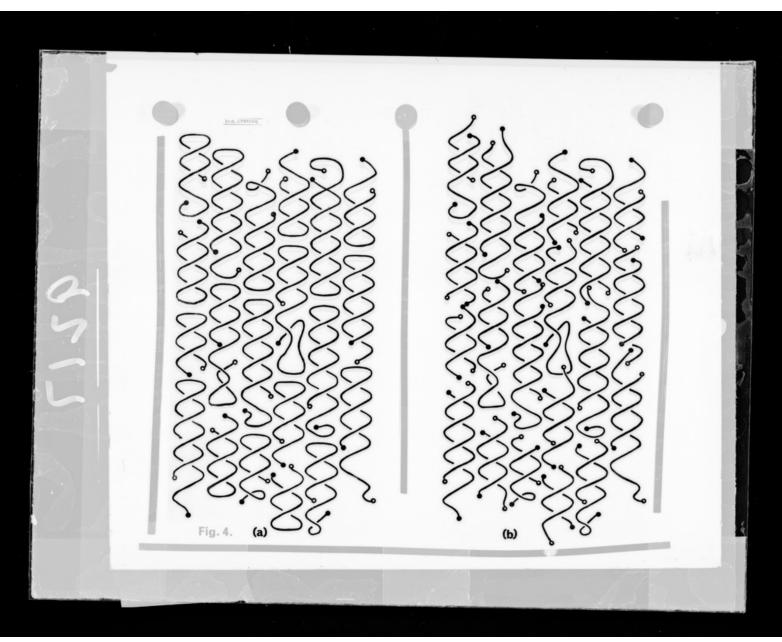

# Representations of the structure of RNA referenced as 'Dr Spencer'

### **Contributors**

Spencer, Michael

## **Publication/Creation**

February 1968

### **Persistent URL**

https://wellcomecollection.org/works/a95c55w9

## License and attribution

You have permission to make copies of this work under a Creative Commons, Attribution, Non-commercial license.

Non-commercial use includes private study, academic research, teaching, and other activities that are not primarily intended for, or directed towards, commercial advantage or private monetary compensation. See the Legal Code for further information.

Image source should be attributed as specified in the full catalogue record. If no source is given the image should be attributed to Wellcome Collection.







Fig. 3.