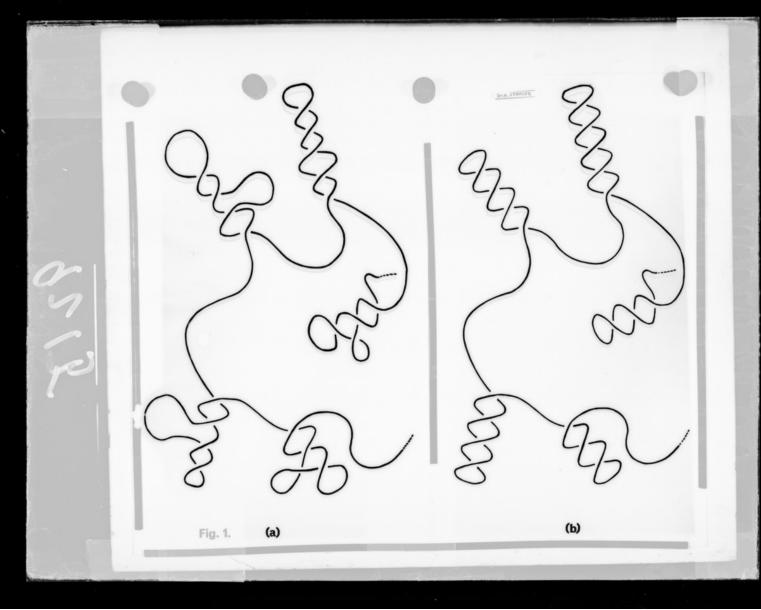

# Representations of the structure of RNA referenced as 'Dr Spencer'

### **Contributors**

Spencer, Michael

## **Publication/Creation**

February 1968

### **Persistent URL**

https://wellcomecollection.org/works/a95c55w9

## License and attribution

You have permission to make copies of this work under a Creative Commons, Attribution, Non-commercial license.

Non-commercial use includes private study, academic research, teaching, and other activities that are not primarily intended for, or directed towards, commercial advantage or private monetary compensation. See the Legal Code for further information.

Image source should be attributed as specified in the full catalogue record. If no source is given the image should be attributed to Wellcome Collection.







Fig. 3.