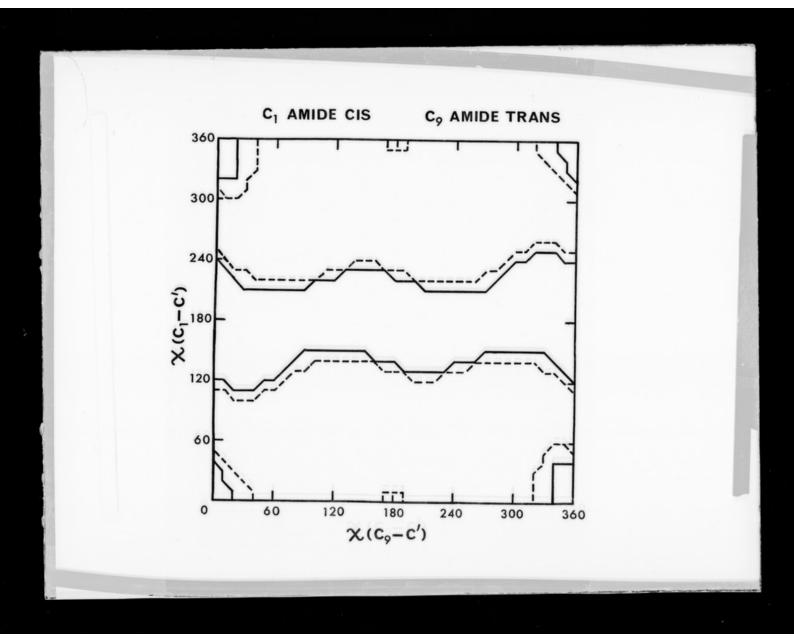

X-ray diffraction exposure and graphs relating to RNA research carried out by Watson Fuller referenced as 'Dr Fuller'