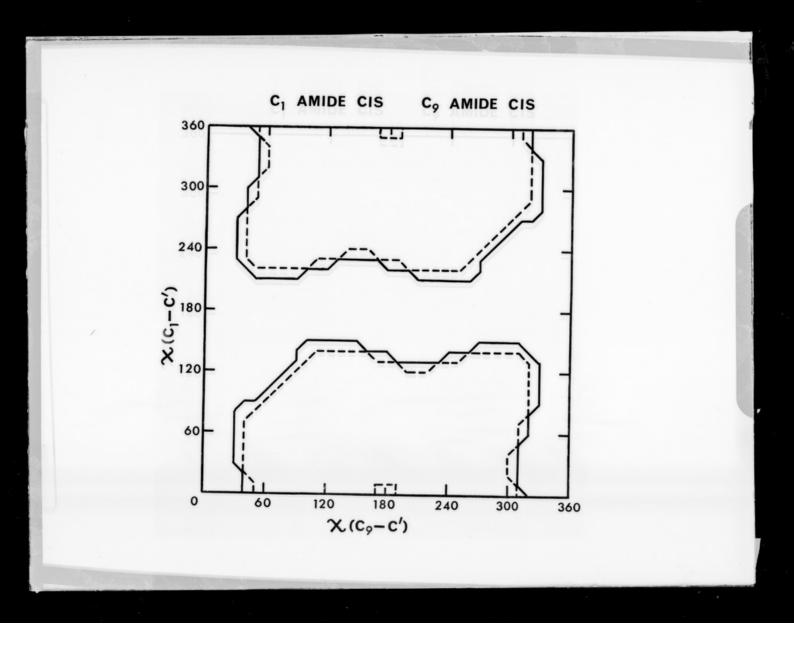

X-ray diffraction exposure and graphs relating to RNA research carried out by Watson Fuller referenced as 'Dr Fuller'