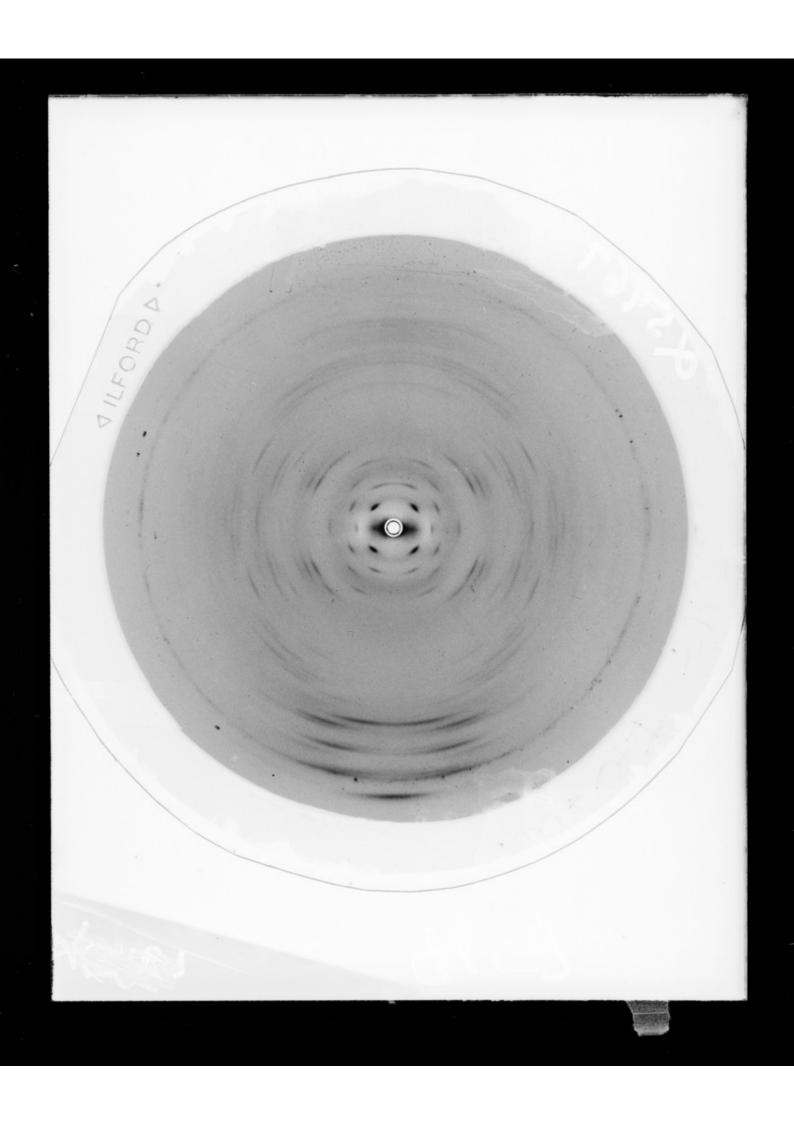

X-ray diffraction exposure and graphs relating to RNA research carried out by Watson Fuller referenced as 'Dr Fuller'