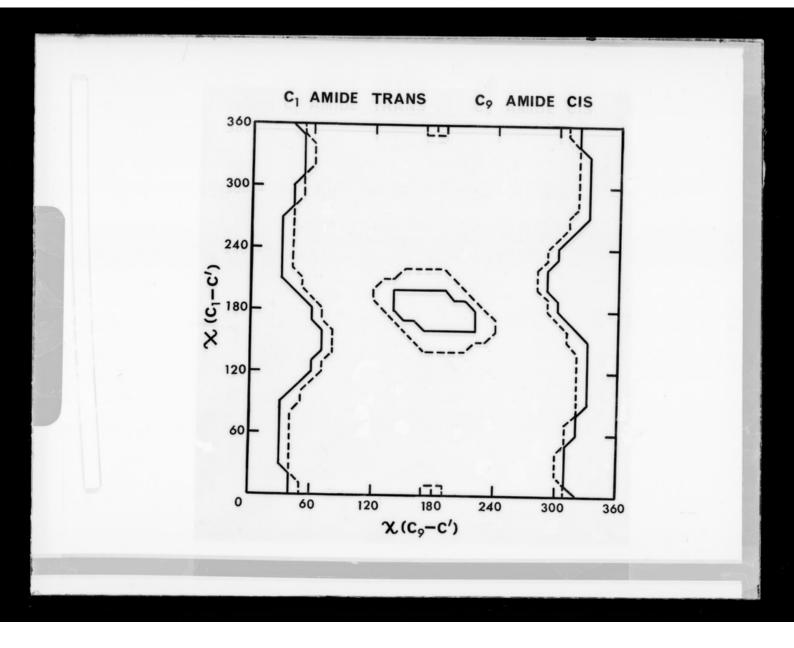

X-ray diffraction exposure and graphs relating to RNA research carried out by Watson Fuller referenced as 'Dr Fuller'