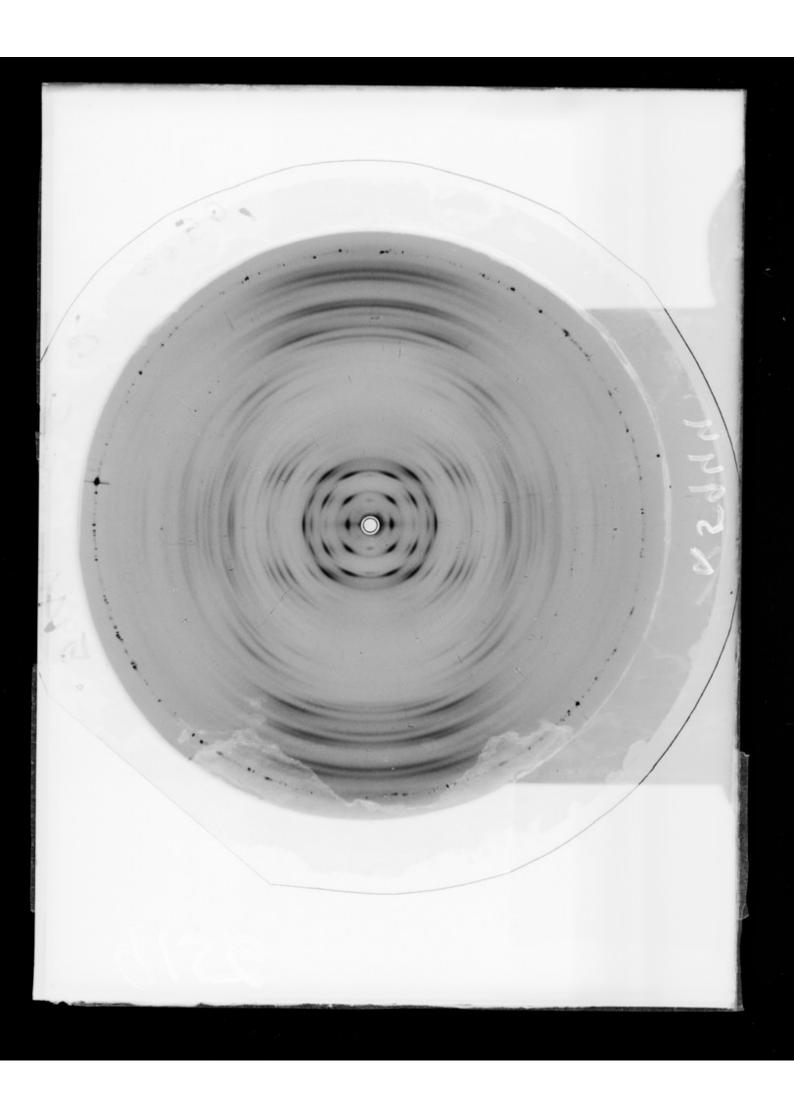

X-ray diffraction exposure and graphs relating to RNA research carried out by Watson Fuller referenced as 'Dr Fuller'