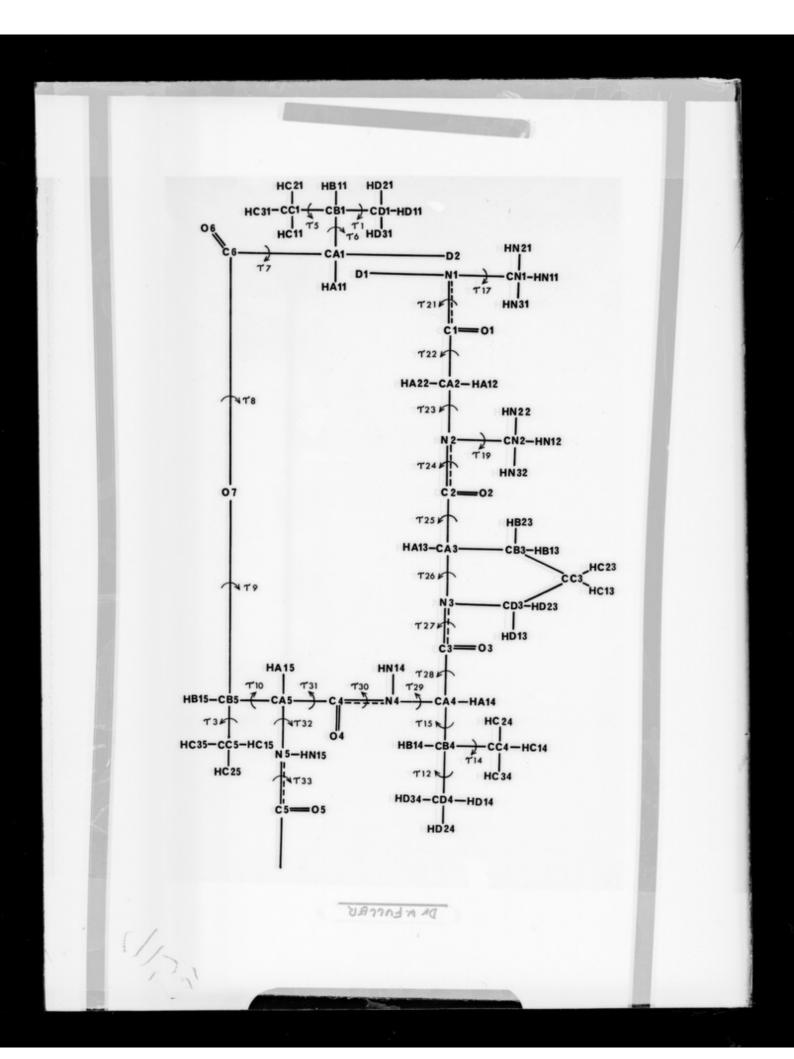

X-ray diffraction exposure and graphs relating to RNA research carried out by Watson Fuller referenced as 'Dr Fuller'