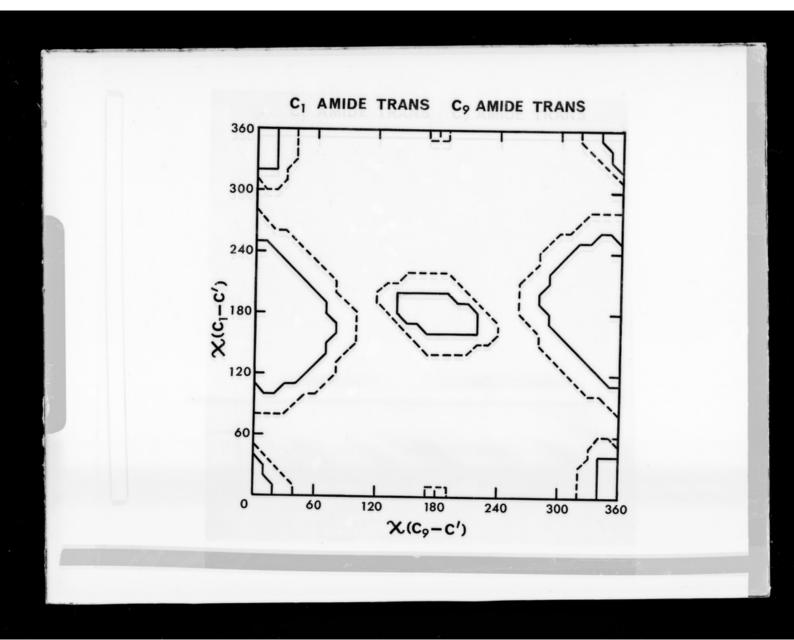

X-ray diffraction exposure and graphs relating to RNA research carried out by Watson Fuller referenced as 'Dr Fuller'