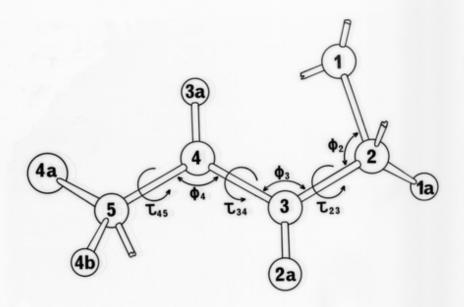

# Projections of molecular model referenced as 'Dr Arnott'

## **Contributors**

Arnott, Struther, b.1934

# **Publication/Creation**

**April 1967** 

#### **Persistent URL**

https://wellcomecollection.org/works/qsrb426q

## License and attribution

You have permission to make copies of this work under a Creative Commons, Attribution, Non-commercial license.

Non-commercial use includes private study, academic research, teaching, and other activities that are not primarily intended for, or directed towards, commercial advantage or private monetary compensation. See the Legal Code for further information.

Image source should be attributed as specified in the full catalogue record. If no source is given the image should be attributed to Wellcome Collection.