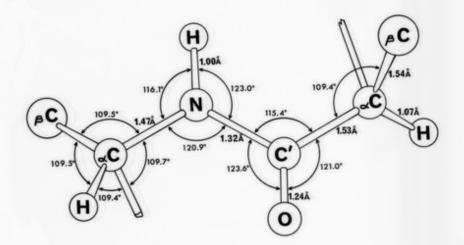

# Projections of molecular model referenced as 'Dr Arnott'

## **Contributors**

Arnott, Struther, b.1934

# **Publication/Creation**

**April 1967** 

#### **Persistent URL**

https://wellcomecollection.org/works/qsrb426q

## License and attribution

You have permission to make copies of this work under a Creative Commons, Attribution, Non-commercial license.

Non-commercial use includes private study, academic research, teaching, and other activities that are not primarily intended for, or directed towards, commercial advantage or private monetary compensation. See the Legal Code for further information.

Image source should be attributed as specified in the full catalogue record. If no source is given the image should be attributed to Wellcome Collection.