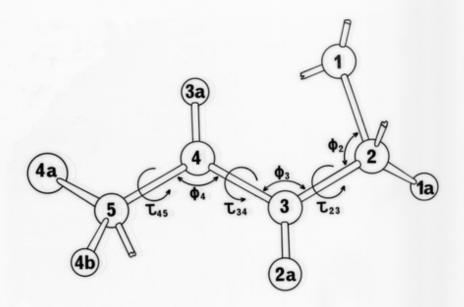

# Models relating to the structure of B-Poly-L-alanine' referenced as 'Dr Arnott'