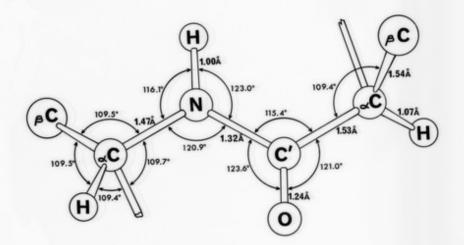

# Models relating to the structure of B-Poly-L-alanine' referenced as 'Dr Arnott'