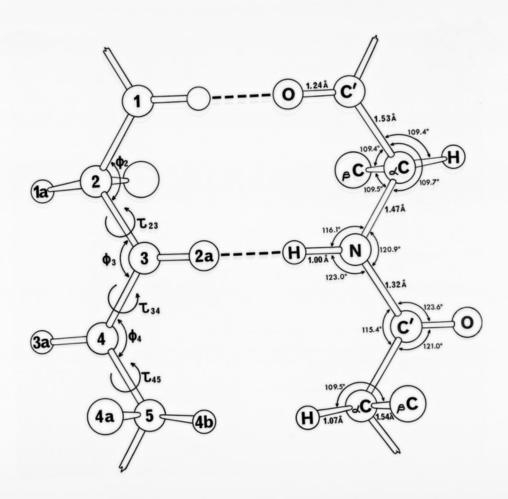

# Models relating to the structure of B-Poly-L-alanine' referenced as 'Dr Arnott'