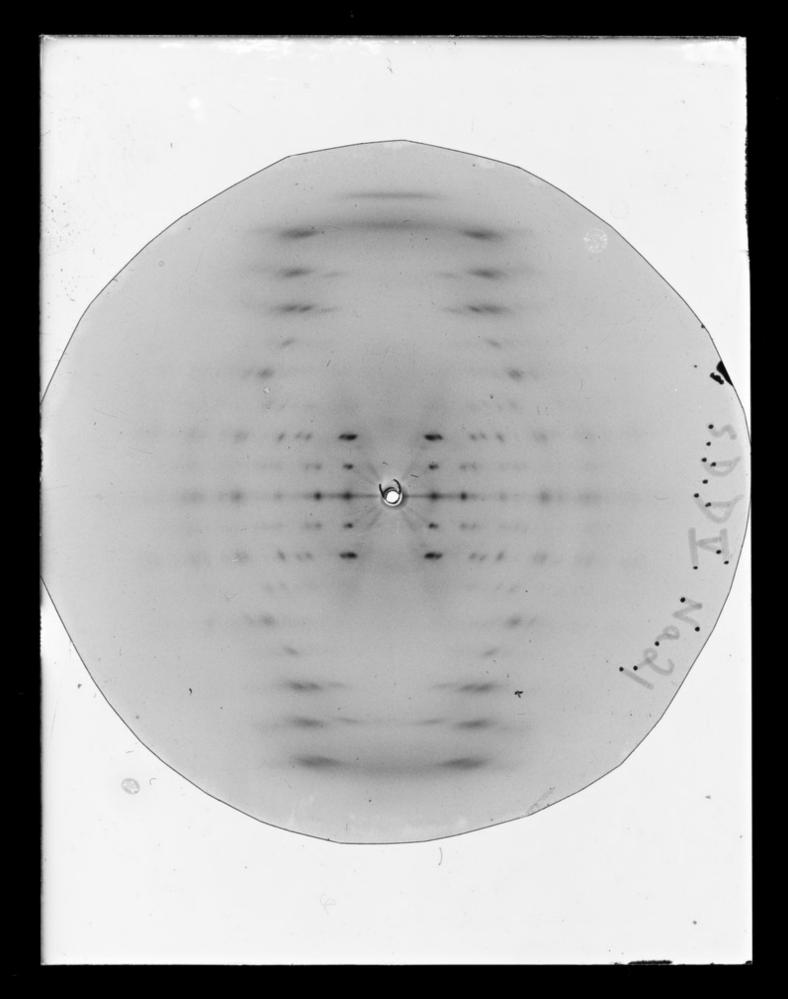

# X-ray diffraction exposures of RNA and DNA in various salts referenced as 'Dr Dover'