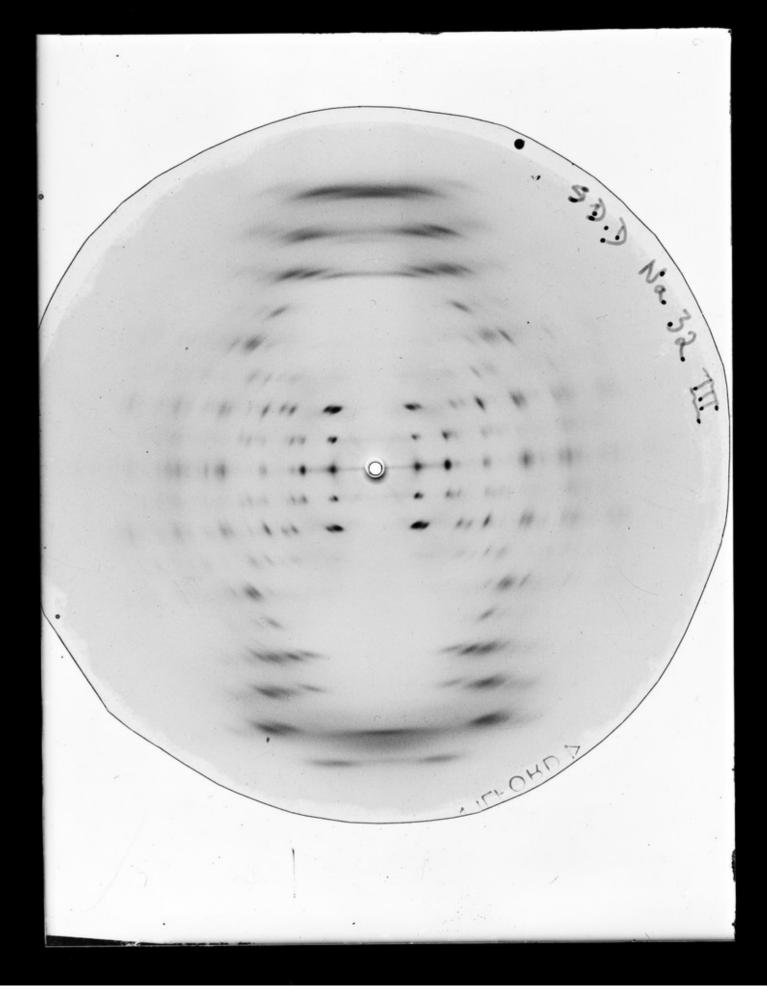

# X-ray diffraction exposures of RNA and DNA in various salts referenced as 'Dr Dover'