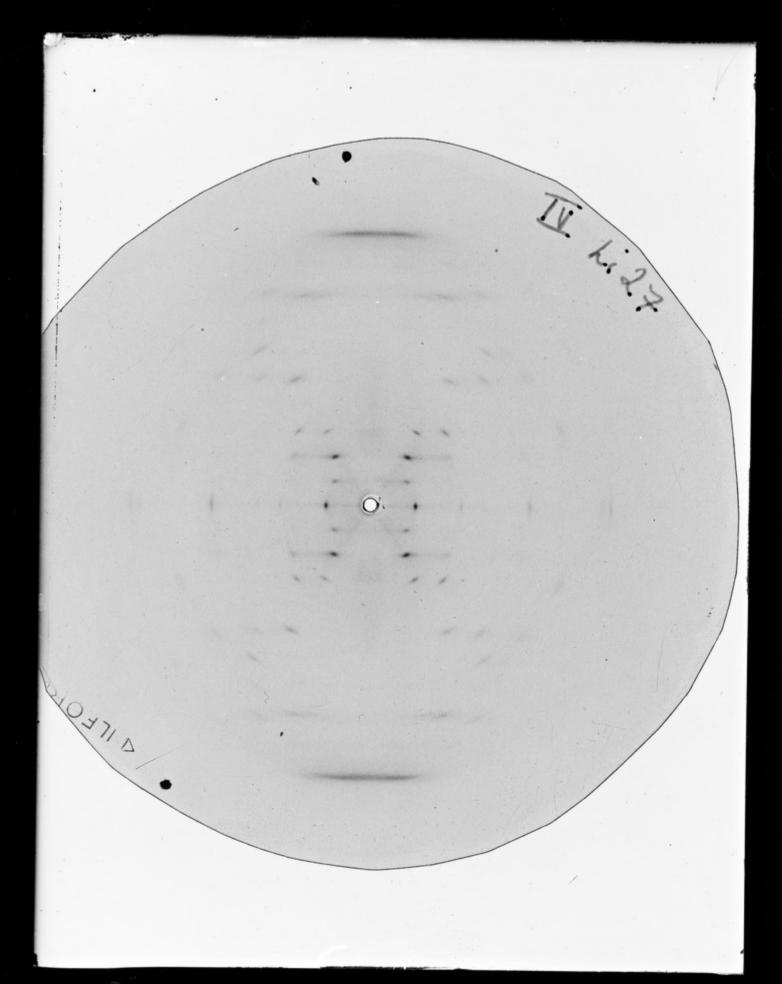

# X-ray diffraction exposures of RNA and DNA in various salts referenced as 'Dr Dover'