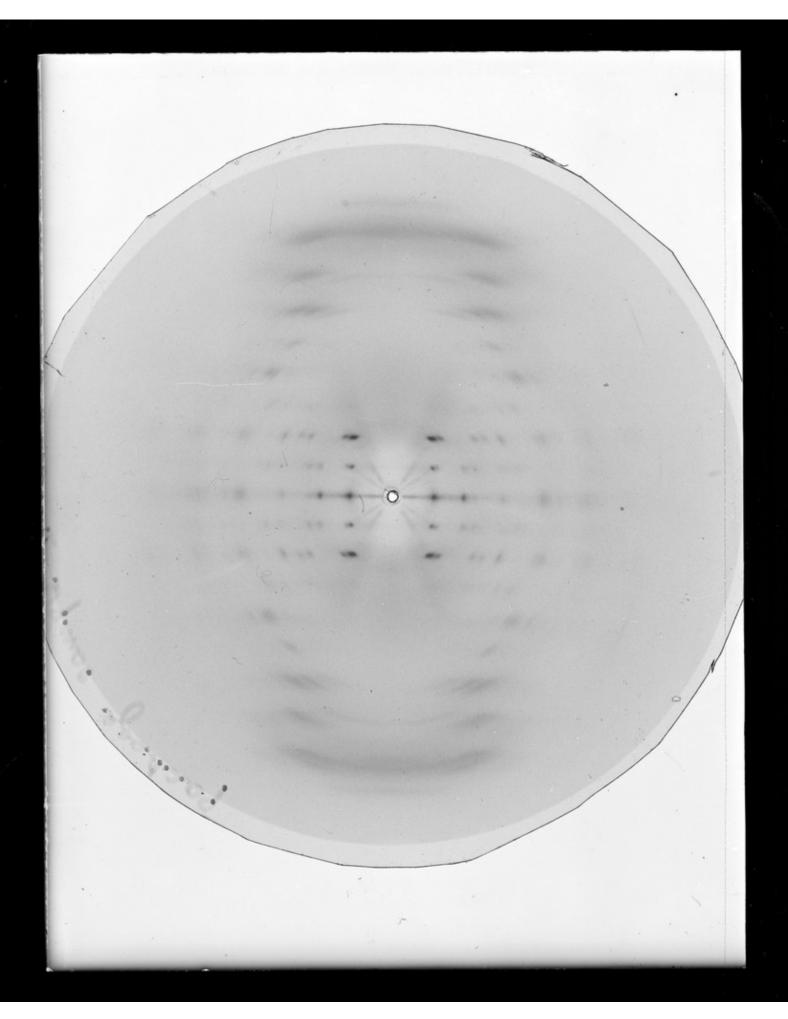

# X-ray diffraction exposures of RNA and DNA in various salts referenced as 'Dr Dover'