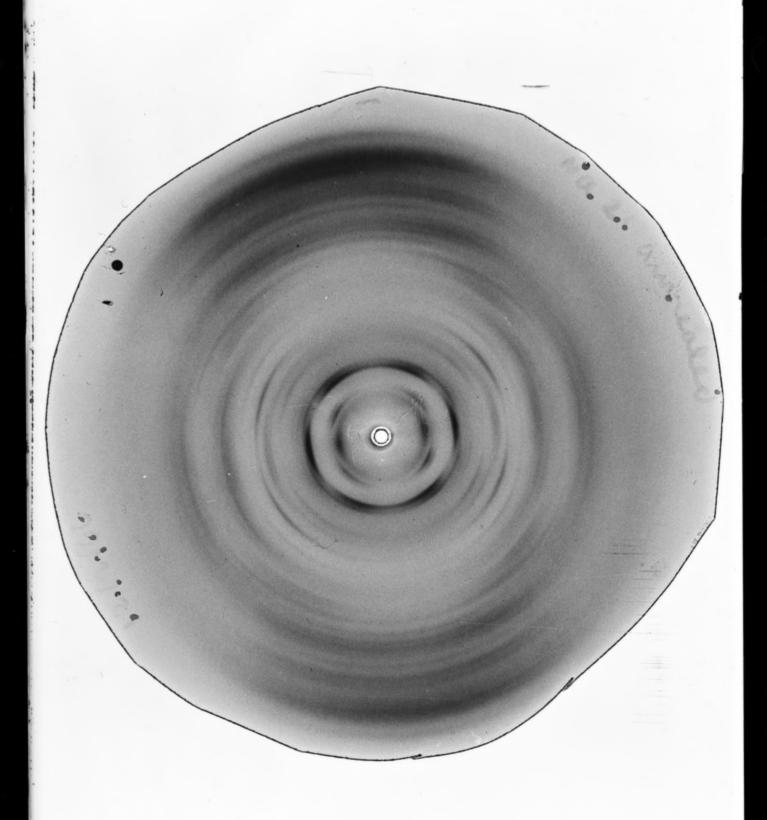

# X-ray diffraction exposures of RNA and DNA in various salts referenced as 'Dr Dover'