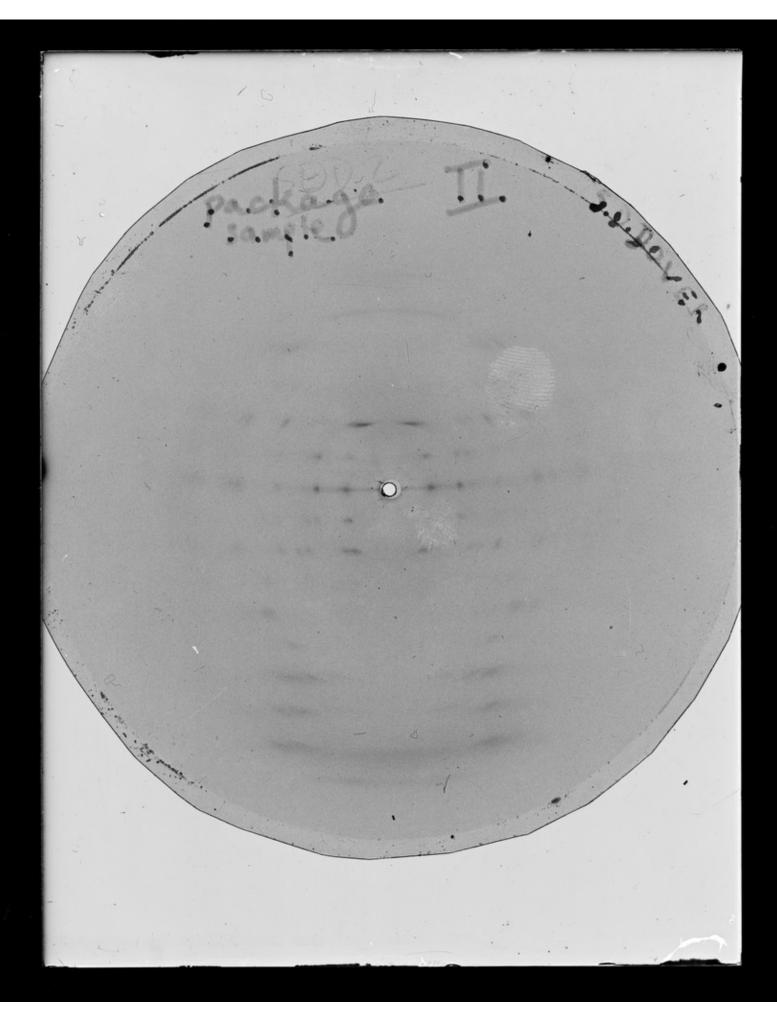

# X-ray diffraction exposures of RNA and DNA in various salts referenced as 'Dr Dover'