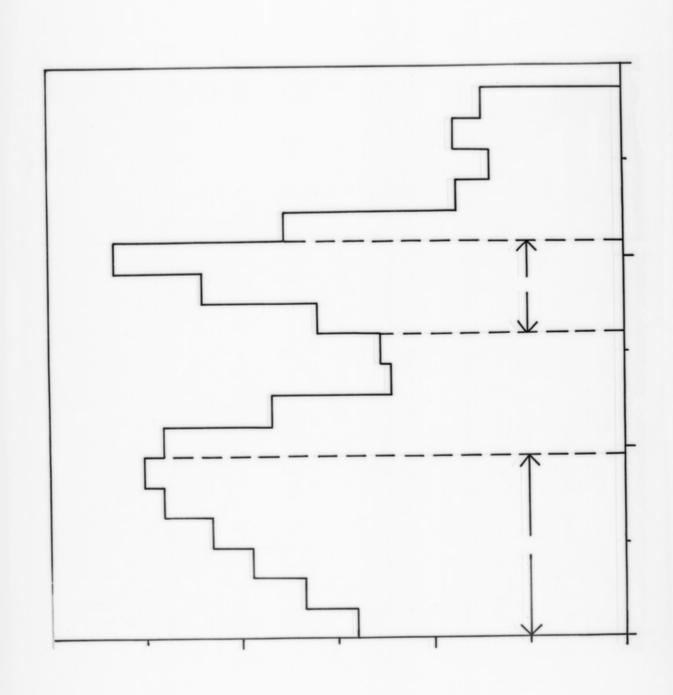

# Graphs relating to the RNA research referenced as 'Dr Spencer'

### **Contributors**

Spencer, Michael

## **Publication/Creation**

June 1966

### **Persistent URL**

https://wellcomecollection.org/works/cxgaveqx

### License and attribution

You have permission to make copies of this work under a Creative Commons, Attribution, Non-commercial license.

Non-commercial use includes private study, academic research, teaching, and other activities that are not primarily intended for, or directed towards, commercial advantage or private monetary compensation. See the Legal Code for further information.

Image source should be attributed as specified in the full catalogue record. If no source is given the image should be attributed to Wellcome Collection.