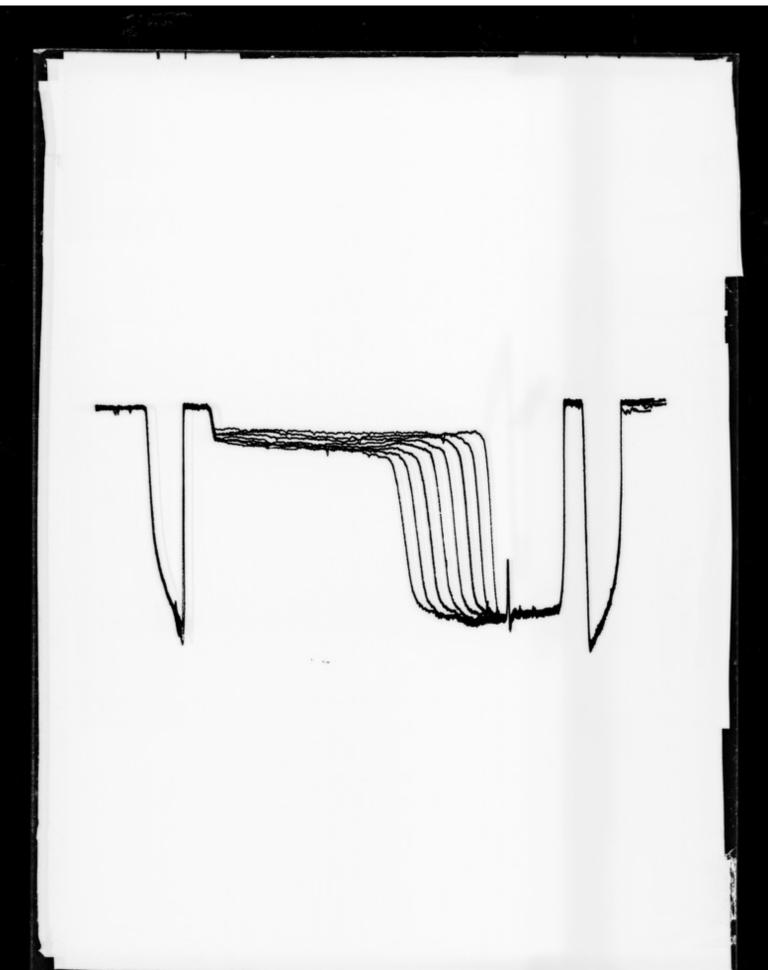

# Graphs relating to the RNA research referenced as 'Dr Spencer'

### **Contributors**

Spencer, Michael

## **Publication/Creation**

June 1966

### **Persistent URL**

https://wellcomecollection.org/works/cxgaveqx

### License and attribution

You have permission to make copies of this work under a Creative Commons, Attribution, Non-commercial license.

Non-commercial use includes private study, academic research, teaching, and other activities that are not primarily intended for, or directed towards, commercial advantage or private monetary compensation. See the Legal Code for further information.

Image source should be attributed as specified in the full catalogue record. If no source is given the image should be attributed to Wellcome Collection.