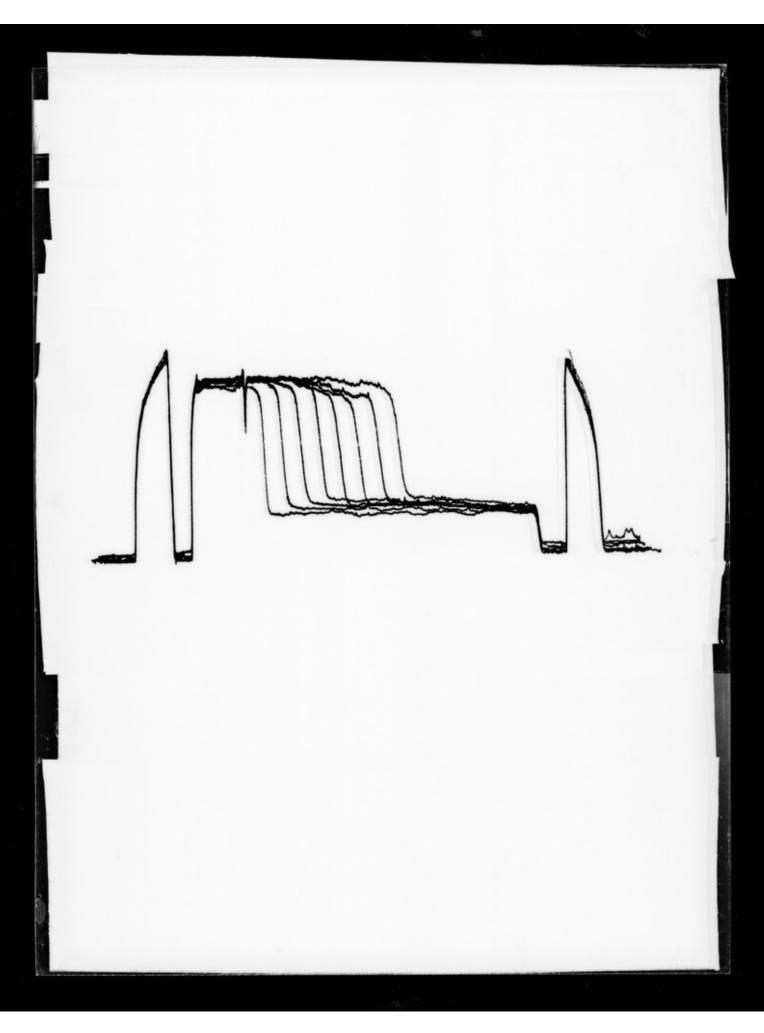

# Graphs relating to the RNA research referenced as 'Dr Spencer'

### **Contributors**

Spencer, Michael

## **Publication/Creation**

June 1966

### **Persistent URL**

https://wellcomecollection.org/works/cxgaveqx

### License and attribution

You have permission to make copies of this work under a Creative Commons, Attribution, Non-commercial license.

Non-commercial use includes private study, academic research, teaching, and other activities that are not primarily intended for, or directed towards, commercial advantage or private monetary compensation. See the Legal Code for further information.

Image source should be attributed as specified in the full catalogue record. If no source is given the image should be attributed to Wellcome Collection.