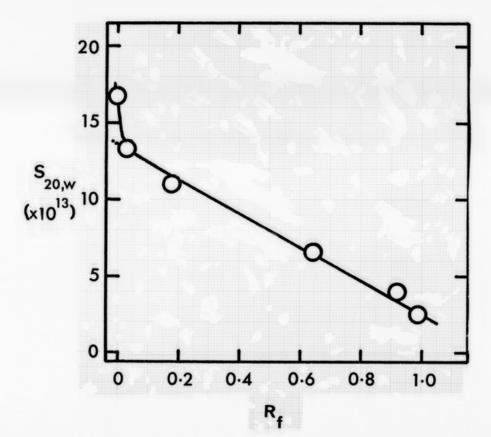

# Graph referenced as 'Sedimentation coefficient of RF correlation for RNA in [acrylamedeged?]'