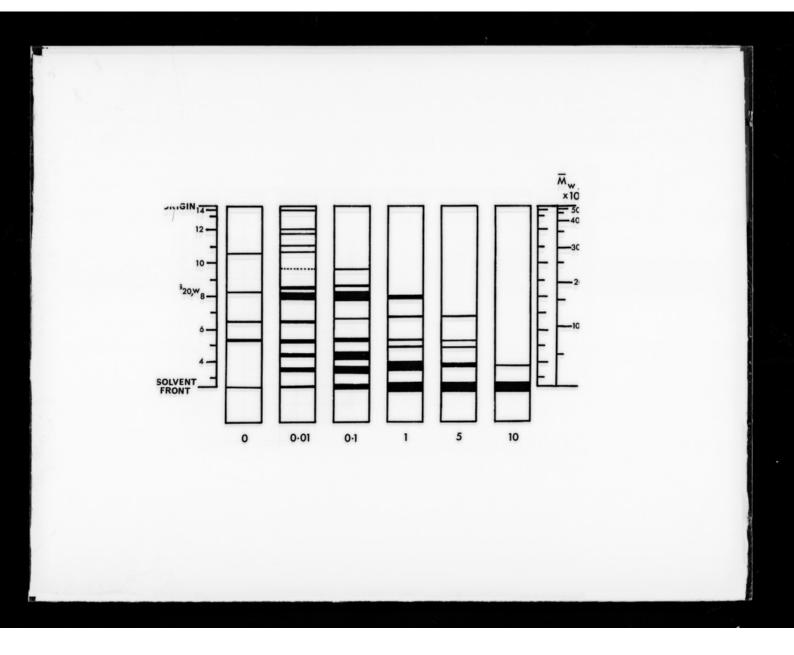

# Graph referenced as 'electrophoresis of ribosomal RNA degraded with T1-ribonulsens [ribonuclease]'