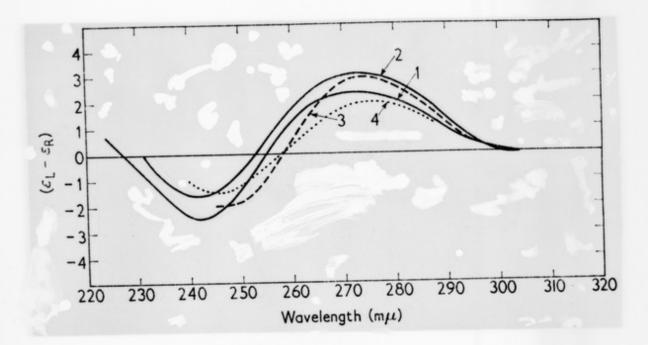

# Graph referenced as 'circular dichroism of DNA'

### **Contributors**

Gratzer, W. B. (Walter Bruno), b.1932

# **Publication/Creation**

January 1966

#### **Persistent URL**

https://wellcomecollection.org/works/b8w25ccr

## License and attribution

You have permission to make copies of this work under a Creative Commons, Attribution, Non-commercial license.

Non-commercial use includes private study, academic research, teaching, and other activities that are not primarily intended for, or directed towards, commercial advantage or private monetary compensation. See the Legal Code for further information.

Image source should be attributed as specified in the full catalogue record. If no source is given the image should be attributed to Wellcome Collection.