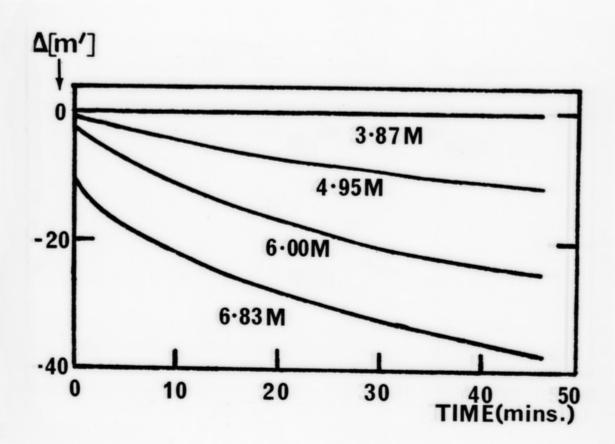

# Graph referenced as 'time course of area-denaturation of ovalbumin as function of area concentration'