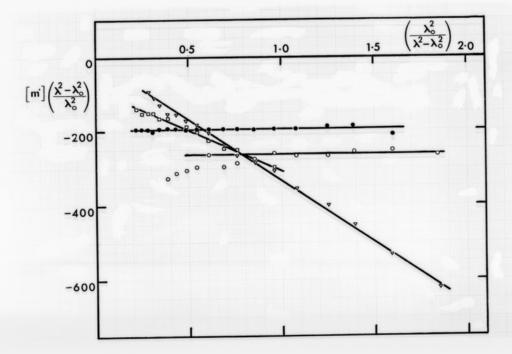

# Graph referenced as 'moffitt plots of ribosomal protein'

## **Contributors**

Gratzer, W. B. (Walter Bruno), b.1932

# **Publication/Creation**

January 1966

#### **Persistent URL**

https://wellcomecollection.org/works/k9hgvrua

## License and attribution

You have permission to make copies of this work under a Creative Commons, Attribution, Non-commercial license.

Non-commercial use includes private study, academic research, teaching, and other activities that are not primarily intended for, or directed towards, commercial advantage or private monetary compensation. See the Legal Code for further information.

Image source should be attributed as specified in the full catalogue record. If no source is given the image should be attributed to Wellcome Collection.