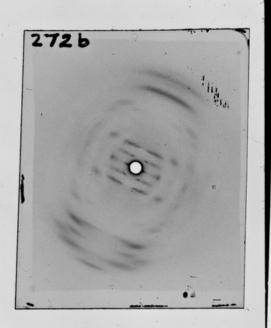

# X-ray diffraction exposure referenced as 'X-ray photograph 272 b'

#### **Contributors**

Wilkins, Maurice, 1916-2004

### **Publication/Creation**

January 1966

#### **Persistent URL**

https://wellcomecollection.org/works/yrdqmxhj

## License and attribution

You have permission to make copies of this work under a Creative Commons, Attribution, Non-commercial license.

Non-commercial use includes private study, academic research, teaching, and other activities that are not primarily intended for, or directed towards, commercial advantage or private monetary compensation. See the Legal Code for further information.

Image source should be attributed as specified in the full catalogue record. If no source is given the image should be attributed to Wellcome Collection.