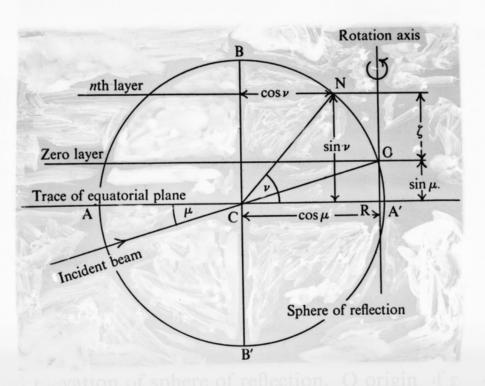

# Diagram referenced as 'diffraction Ewald sphere II'

## **Contributors**

Arnott, Struther, b.1934

# **Publication/Creation**

September 1965

#### **Persistent URL**

https://wellcomecollection.org/works/tpz25u3m

## License and attribution

You have permission to make copies of this work under a Creative Commons, Attribution, Non-commercial license.

Non-commercial use includes private study, academic research, teaching, and other activities that are not primarily intended for, or directed towards, commercial advantage or private monetary compensation. See the Legal Code for further information.

Image source should be attributed as specified in the full catalogue record. If no source is given the image should be attributed to Wellcome Collection.



4.3. MOVING SII .E-C