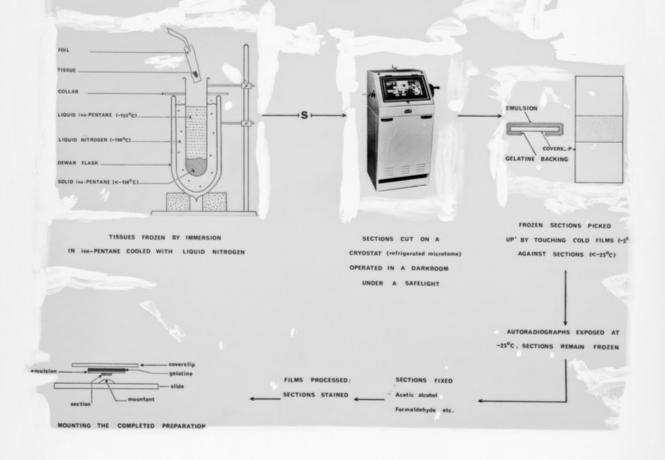

# Illustrative diagram referenced as 'scheme of soluble-compound autoradiography'

## Scheme of Soluble - compound autoradiography