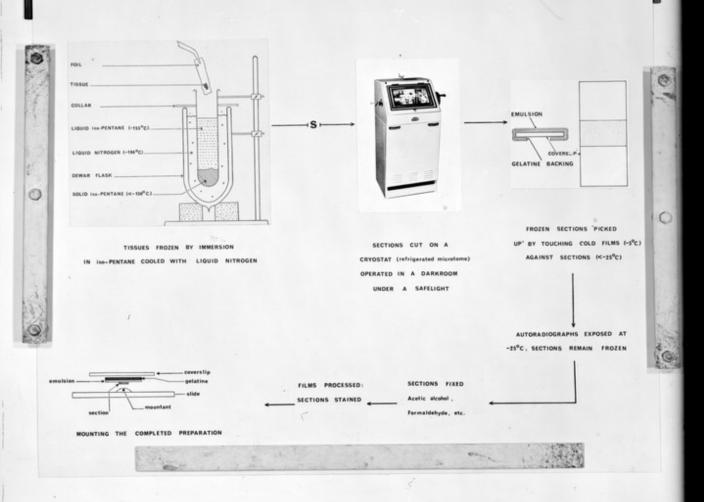

# Illustrative diagram referenced as 'scheme of soluble-compound autoradiography'