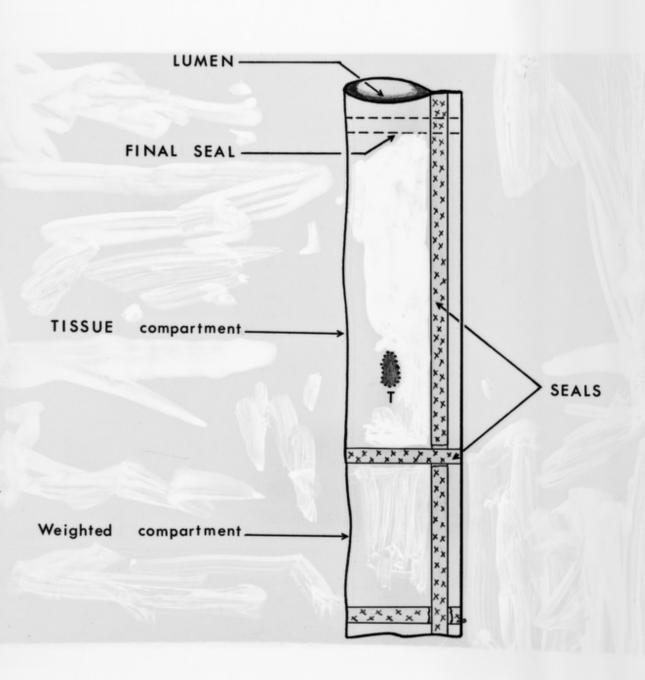

# Schematic diagram referenced as 'sachet for storing frozen tissues'

### **Contributors**

Wilkins, Maurice, 1916-2004

## **Publication/Creation**

September 1965

### **Persistent URL**

https://wellcomecollection.org/works/gphredrv

### License and attribution

You have permission to make copies of this work under a Creative Commons, Attribution, Non-commercial license.

Non-commercial use includes private study, academic research, teaching, and other activities that are not primarily intended for, or directed towards, commercial advantage or private monetary compensation. See the Legal Code for further information.

Image source should be attributed as specified in the full catalogue record. If no source is given the image should be attributed to Wellcome Collection.