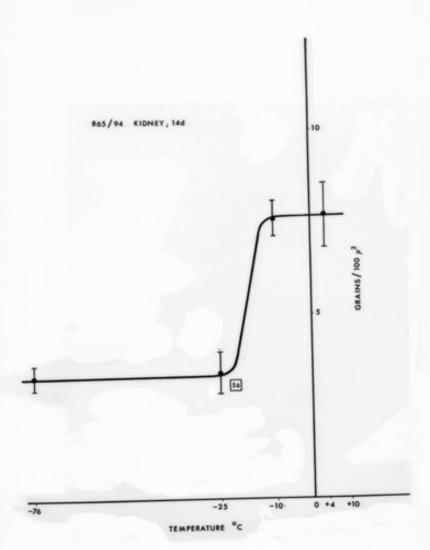

# **Graph referenced as "W.S Sensitivity a tem' background"**

#### **Contributors**

Wilkins, Maurice Hugh Frederick, 1916-2004

### **Publication/Creation**

September 1965

#### **Persistent URL**

https://wellcomecollection.org/works/xyrj9hv4

## License and attribution

You have permission to make copies of this work under a Creative Commons, Attribution, Non-commercial license.

Non-commercial use includes private study, academic research, teaching, and other activities that are not primarily intended for, or directed towards, commercial advantage or private monetary compensation. See the Legal Code for further information.

Image source should be attributed as specified in the full catalogue record. If no source is given the image should be attributed to Wellcome Collection.