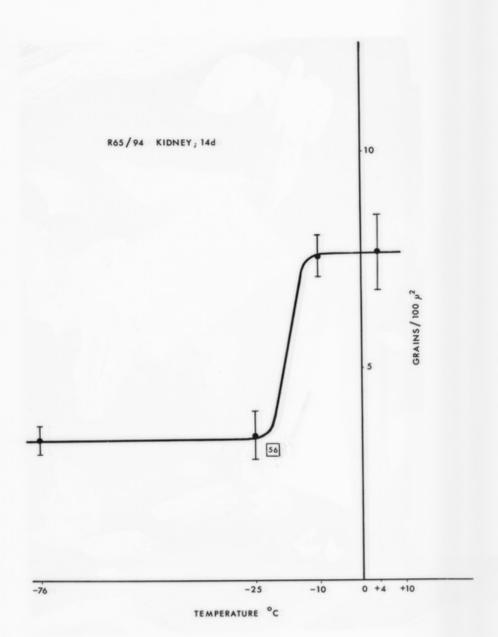

# **Graph referenced as "W.S Sensitivity a tem' background"**

## **Contributors**

Wilkins, Maurice Hugh Frederick, 1916-2004

# **Publication/Creation**

September 1965

#### **Persistent URL**

https://wellcomecollection.org/works/gp637kqu

## License and attribution

You have permission to make copies of this work under a Creative Commons, Attribution, Non-commercial license.

Non-commercial use includes private study, academic research, teaching, and other activities that are not primarily intended for, or directed towards, commercial advantage or private monetary compensation. See the Legal Code for further information.

Image source should be attributed as specified in the full catalogue record. If no source is given the image should be attributed to Wellcome Collection.