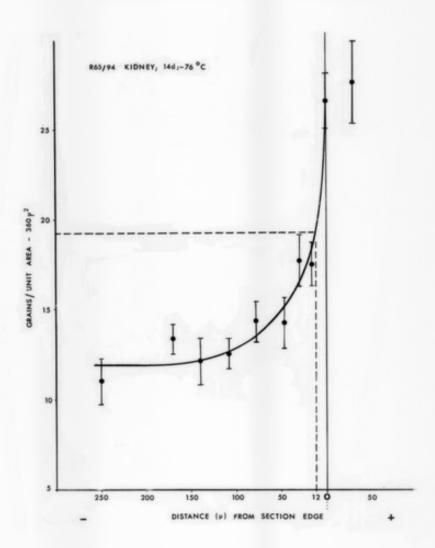

raph referenced as "WS Resolving power - 75° [degrees] C [Celcius]"

### **Contributors**

Wilkins, Maurice Hugh Frederick, 1916-2004

## **Publication/Creation**

September 1965

### **Persistent URL**

https://wellcomecollection.org/works/jnatsme7

### License and attribution

You have permission to make copies of this work under a Creative Commons, Attribution, Non-commercial license.

Non-commercial use includes private study, academic research, teaching, and other activities that are not primarily intended for, or directed towards, commercial advantage or private monetary compensation. See the Legal Code for further information.

Image source should be attributed as specified in the full catalogue record. If no source is given the image should be attributed to Wellcome Collection.