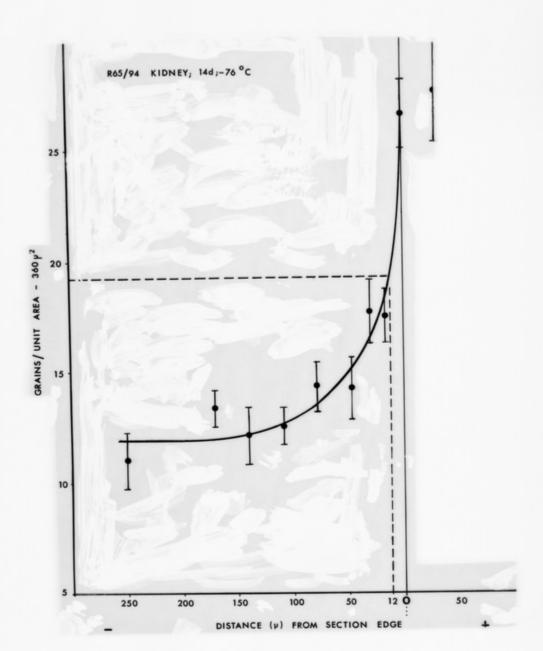

raph referenced as "WS Resolving power - 75° [degrees] C [Celcius]"

### **Contributors**

Wilkins, Maurice Hugh Frederick, 1916-2004

## **Publication/Creation**

September 1965

### **Persistent URL**

https://wellcomecollection.org/works/ezp4jvdy

### License and attribution

You have permission to make copies of this work under a Creative Commons, Attribution, Non-commercial license.

Non-commercial use includes private study, academic research, teaching, and other activities that are not primarily intended for, or directed towards, commercial advantage or private monetary compensation. See the Legal Code for further information.

Image source should be attributed as specified in the full catalogue record. If no source is given the image should be attributed to Wellcome Collection.