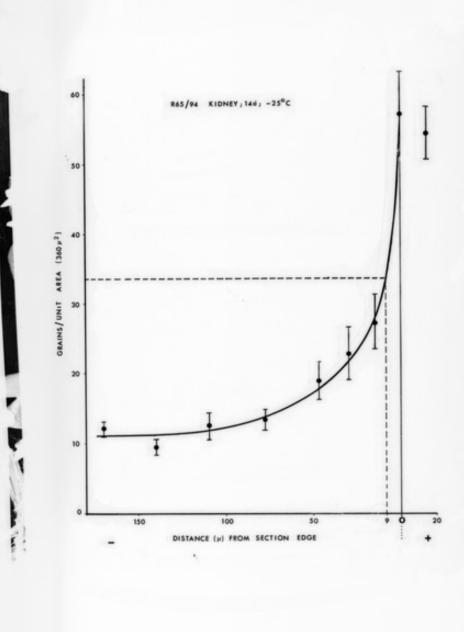

raph referenced as "WS Resolving power- 25° [degrees] C [Celcius]"

### **Contributors**

Wilkins, Maurice Hugh Frederick, 1916-2004

## **Publication/Creation**

September 1965

#### **Persistent URL**

https://wellcomecollection.org/works/hzyttb69

### License and attribution

You have permission to make copies of this work under a Creative Commons, Attribution, Non-commercial license.

Non-commercial use includes private study, academic research, teaching, and other activities that are not primarily intended for, or directed towards, commercial advantage or private monetary compensation. See the Legal Code for further information.

Image source should be attributed as specified in the full catalogue record. If no source is given the image should be attributed to Wellcome Collection.