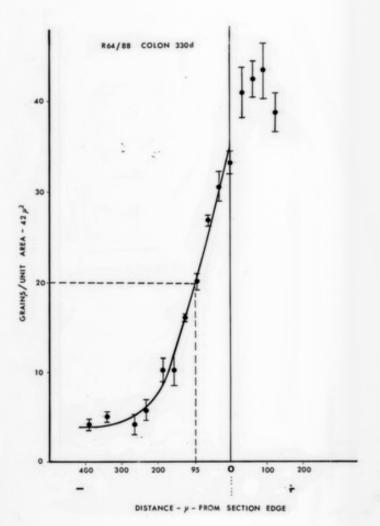

# Graph referenced as "W.S. Resolving power melt 330d"

## **Contributors**

Wilkins, Maurice Hugh Frederick, 1916-2004

# **Publication/Creation**

September 1965

#### **Persistent URL**

https://wellcomecollection.org/works/jm3mbqmw

## License and attribution

You have permission to make copies of this work under a Creative Commons, Attribution, Non-commercial license.

Non-commercial use includes private study, academic research, teaching, and other activities that are not primarily intended for, or directed towards, commercial advantage or private monetary compensation. See the Legal Code for further information.

Image source should be attributed as specified in the full catalogue record. If no source is given the image should be attributed to Wellcome Collection.