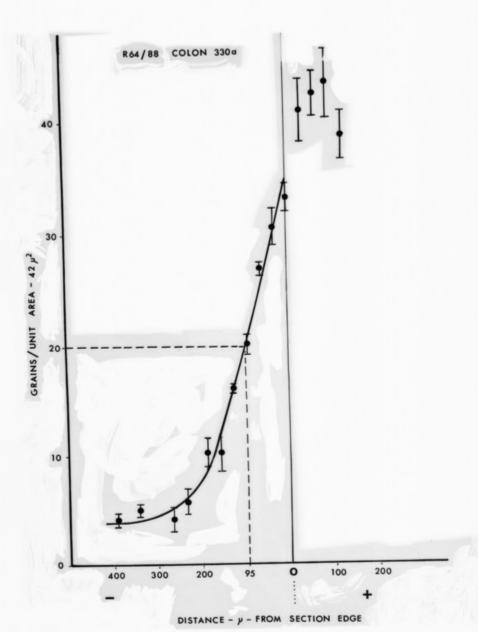

# Graph referenced as "W.S. Resolving power melt 330d"

## **Contributors**

Wilkins, Maurice Hugh Frederick, 1916-2004

# **Publication/Creation**

September 1965

#### **Persistent URL**

https://wellcomecollection.org/works/xnjvnazj

## License and attribution

You have permission to make copies of this work under a Creative Commons, Attribution, Non-commercial license.

Non-commercial use includes private study, academic research, teaching, and other activities that are not primarily intended for, or directed towards, commercial advantage or private monetary compensation. See the Legal Code for further information.

Image source should be attributed as specified in the full catalogue record. If no source is given the image should be attributed to Wellcome Collection.