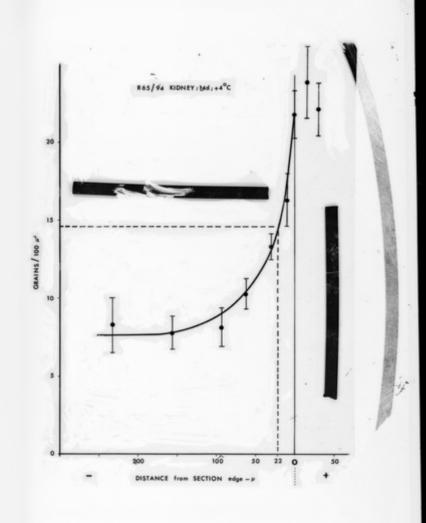

# Graph referenced as "a) W.S. Resolving power + 4° [degrees]C [Celcius] b) W.S Resolving power melting 20a"