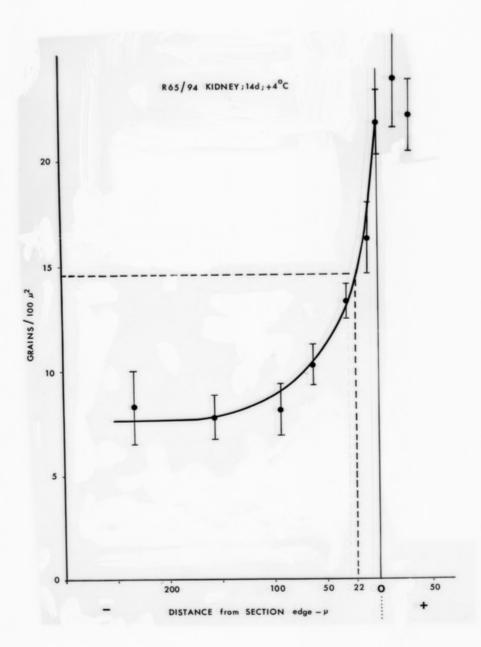

# Graph referenced as "a) W.S. Resolving power + 4° [degrees]C [Celcius] b) W.S Resolving power melting 20a"