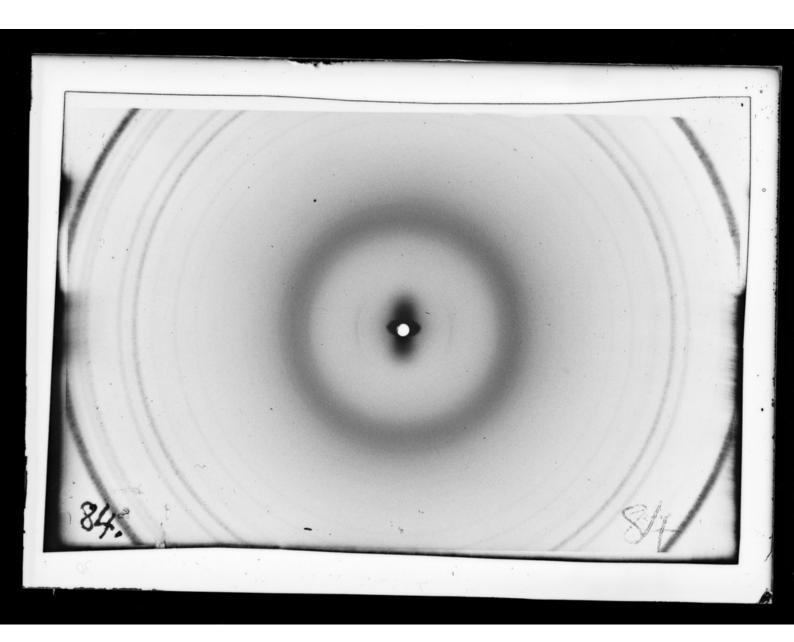

# X-ray diffraction exposure referenced as "X-ray 84"

### **Contributors**

Parry, Dr. D. (Elliott, Dr. A.)

## **Publication/Creation**

July 1965

## **Persistent URL**

https://wellcomecollection.org/works/xc6qwhjd

### License and attribution

You have permission to make copies of this work under a Creative Commons, Attribution, Non-commercial license.

Non-commercial use includes private study, academic research, teaching, and other activities that are not primarily intended for, or directed towards, commercial advantage or private monetary compensation. See the Legal Code for further information.

Image source should be attributed as specified in the full catalogue record. If no source is given the image should be attributed to Wellcome Collection.