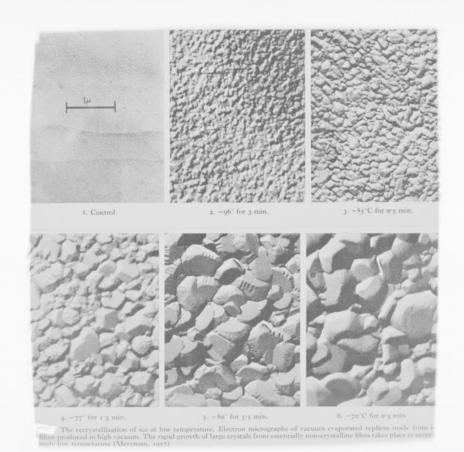

# Copy of a printed microscope image referenced as "Growth of ice crystals"

### **Contributors**

Pelc, Stephen Richard

## **Publication/Creation**

July 1965

### **Persistent URL**

https://wellcomecollection.org/works/tqtpx3h4

## License and attribution

You have permission to make copies of this work under a Creative Commons, Attribution, Non-commercial license.

Non-commercial use includes private study, academic research, teaching, and other activities that are not primarily intended for, or directed towards, commercial advantage or private monetary compensation. See the Legal Code for further information.

Image source should be attributed as specified in the full catalogue record. If no source is given the image should be attributed to Wellcome Collection.