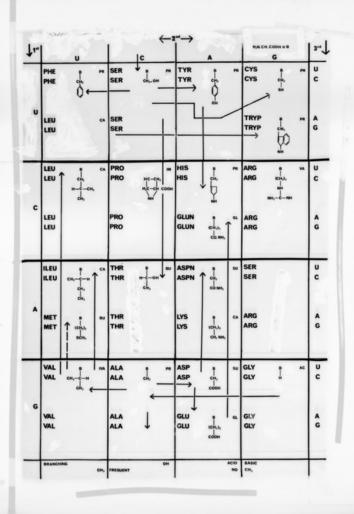

# Table referenced as "Period system of amino acid"

## **Contributors**

Pelc, Stephen Richard

# **Publication/Creation**

July 1965

#### **Persistent URL**

https://wellcomecollection.org/works/hwnssu52

## License and attribution

You have permission to make copies of this work under a Creative Commons, Attribution, Non-commercial license.

Non-commercial use includes private study, academic research, teaching, and other activities that are not primarily intended for, or directed towards, commercial advantage or private monetary compensation. See the Legal Code for further information.

Image source should be attributed as specified in the full catalogue record. If no source is given the image should be attributed to Wellcome Collection.