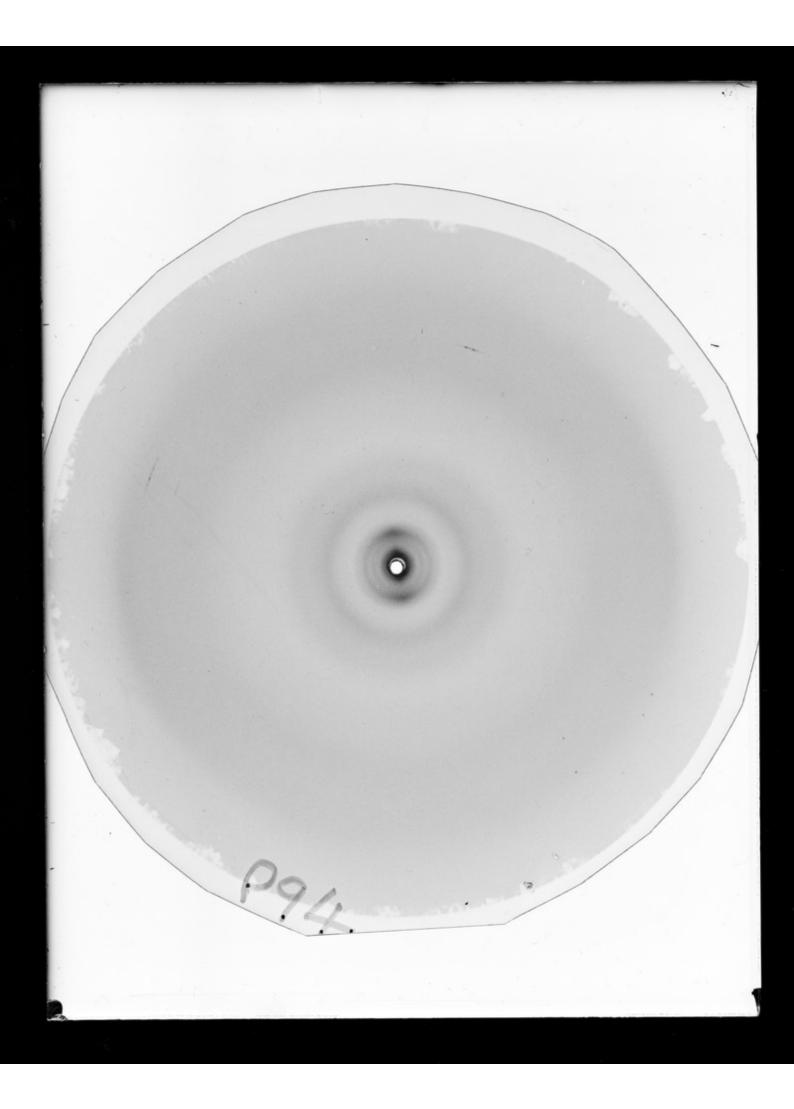

# X-ray diffraction exposure referenced as "X-ray P94"

#### Contributors

Tooge, Dr.

# **Publication/Creation**

June 1965