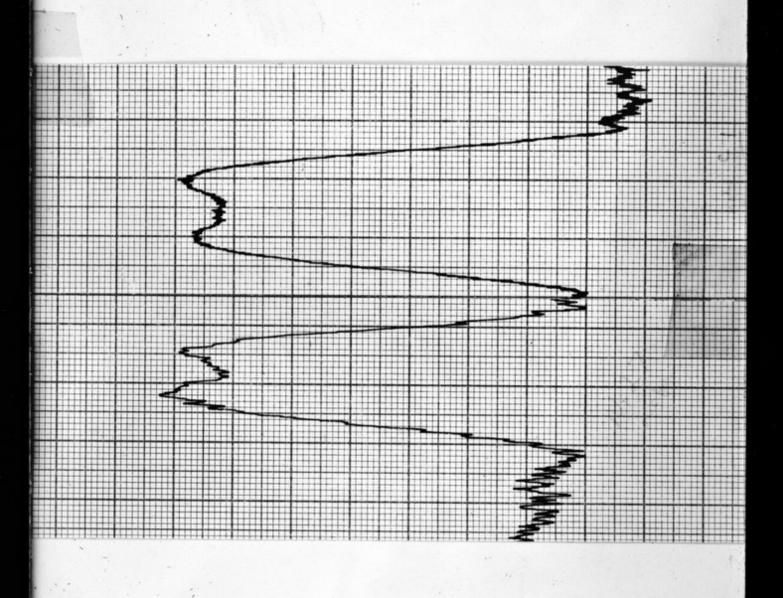

# Plotted reading from densitometer referenced as "Densitometer traces across Feulgen stained chromosomes (1m sections)"