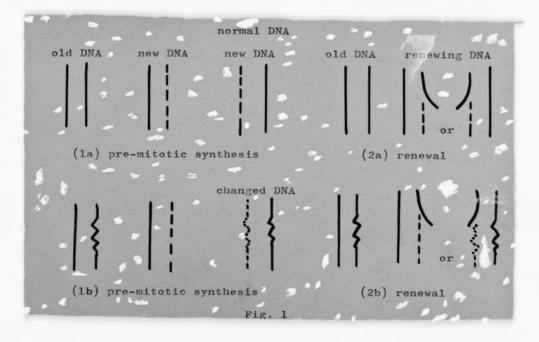

# Diagram referenced as "Reopen of DNA"

## **Contributors**

Elliott, Dr. A.

# **Publication/Creation**

May 1965

#### **Persistent URL**

https://wellcomecollection.org/works/sfsx58qj

## License and attribution

You have permission to make copies of this work under a Creative Commons, Attribution, Non-commercial license.

Non-commercial use includes private study, academic research, teaching, and other activities that are not primarily intended for, or directed towards, commercial advantage or private monetary compensation. See the Legal Code for further information.

Image source should be attributed as specified in the full catalogue record. If no source is given the image should be attributed to Wellcome Collection.