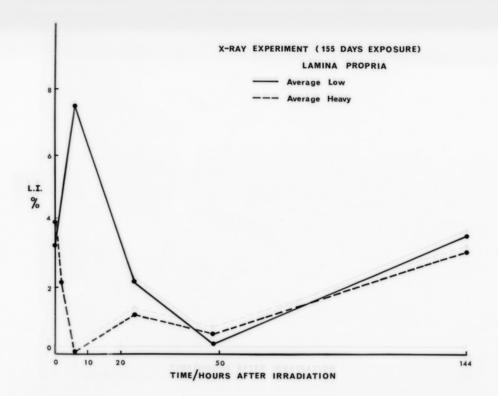

# **Graph referenced as "Effect of x-rays on DNA"**

### **Contributors**

Elliott, Dr. A.

## **Publication/Creation**

May 1965

### **Persistent URL**

https://wellcomecollection.org/works/u695fwaq

### License and attribution

You have permission to make copies of this work under a Creative Commons, Attribution, Non-commercial license.

Non-commercial use includes private study, academic research, teaching, and other activities that are not primarily intended for, or directed towards, commercial advantage or private monetary compensation. See the Legal Code for further information.

Image source should be attributed as specified in the full catalogue record. If no source is given the image should be attributed to Wellcome Collection.