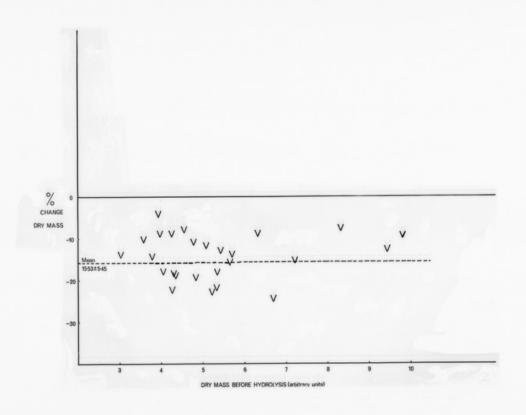

# Graph referenced as "D.NI after Feulgen hydrolysis"

### **Contributors**

Richards, Dr. B.

### **Publication/Creation**

May 1965

#### **Persistent URL**

https://wellcomecollection.org/works/eka28dxp

## License and attribution

You have permission to make copies of this work under a Creative Commons, Attribution, Non-commercial license.

Non-commercial use includes private study, academic research, teaching, and other activities that are not primarily intended for, or directed towards, commercial advantage or private monetary compensation. See the Legal Code for further information.

Image source should be attributed as specified in the full catalogue record. If no source is given the image should be attributed to Wellcome Collection.