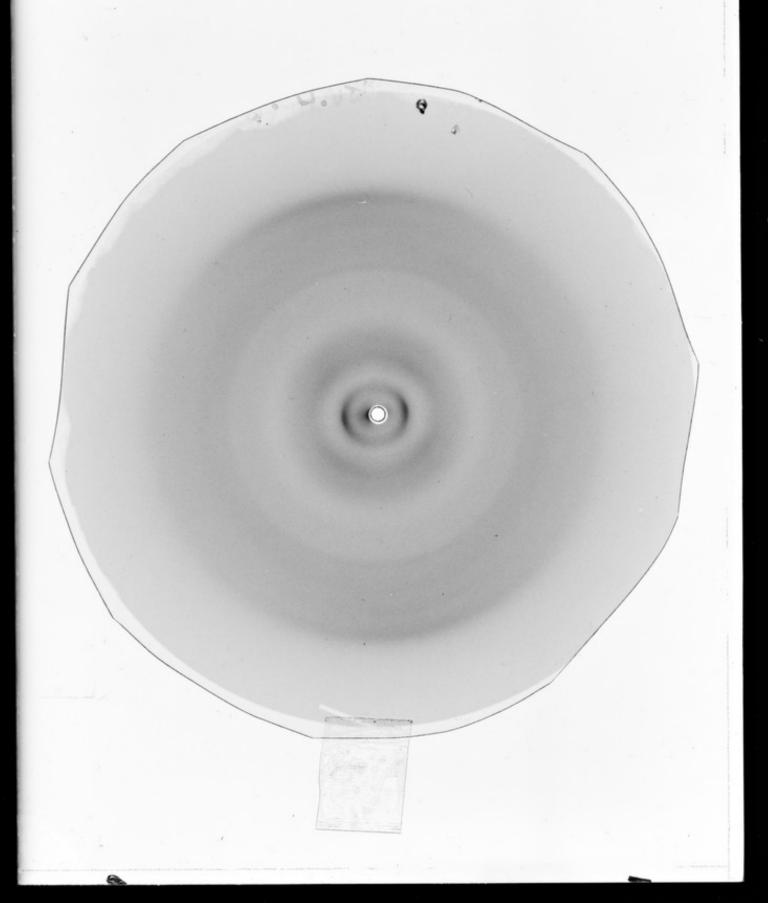

# X-ray diffraction exposure referenced as "P31 x-ray"

### **Contributors**

Pardon, John Frederick and Richards, Dr. B.

# **Publication/Creation**

May 1965

## **Persistent URL**

https://wellcomecollection.org/works/n8uxq29e

#### License and attribution

You have permission to make copies of this work under a Creative Commons, Attribution, Non-commercial license.

Non-commercial use includes private study, academic research, teaching, and other activities that are not primarily intended for, or directed towards, commercial advantage or private monetary compensation. See the Legal Code for further information.

Image source should be attributed as specified in the full catalogue record. If no source is given the image should be attributed to Wellcome Collection.