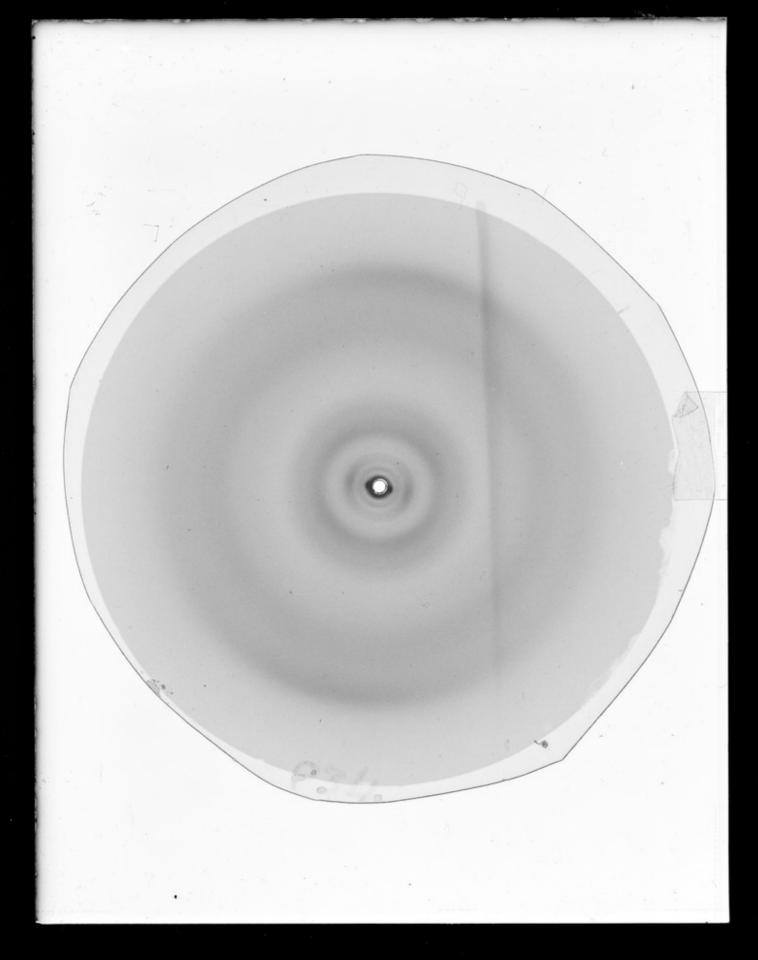

# X-ray diffraction exposure referenced as "P34 x-ray"

## **Contributors**

Pardon, John Frederick and Richards, Dr. B.

## **Publication/Creation**

May 1965

### **Persistent URL**

https://wellcomecollection.org/works/q6tmagva

#### License and attribution

You have permission to make copies of this work under a Creative Commons, Attribution, Non-commercial license.

Non-commercial use includes private study, academic research, teaching, and other activities that are not primarily intended for, or directed towards, commercial advantage or private monetary compensation. See the Legal Code for further information.

Image source should be attributed as specified in the full catalogue record. If no source is given the image should be attributed to Wellcome Collection.