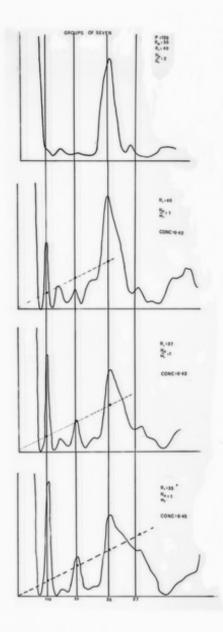

# **Graph referenced as "Groups of seven parap-plc-tanemis helices"**

#### **Contributors**

Pardon, John Frederick

### **Publication/Creation**

May 1965

#### **Persistent URL**

https://wellcomecollection.org/works/ff2a6nt7

## License and attribution

You have permission to make copies of this work under a Creative Commons, Attribution, Non-commercial license.

Non-commercial use includes private study, academic research, teaching, and other activities that are not primarily intended for, or directed towards, commercial advantage or private monetary compensation. See the Legal Code for further information.

Image source should be attributed as specified in the full catalogue record. If no source is given the image should be attributed to Wellcome Collection.





( (