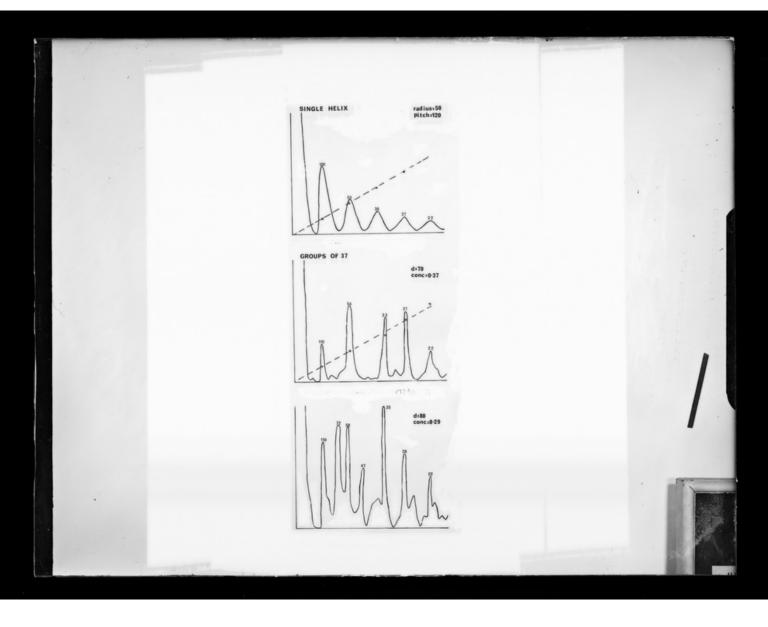

# **Graph referenced as "Hexagonal groups of helices"**

#### **Contributors**

Pardon, John Frederick

### **Publication/Creation**

May 1965

#### **Persistent URL**

https://wellcomecollection.org/works/qgvzgju4

## License and attribution

You have permission to make copies of this work under a Creative Commons, Attribution, Non-commercial license.

Non-commercial use includes private study, academic research, teaching, and other activities that are not primarily intended for, or directed towards, commercial advantage or private monetary compensation. See the Legal Code for further information.

Image source should be attributed as specified in the full catalogue record. If no source is given the image should be attributed to Wellcome Collection.