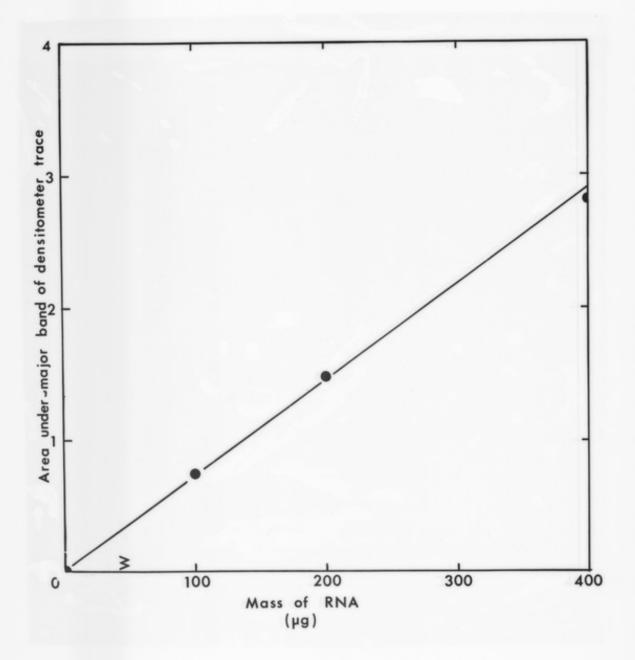

# **Graph referenced as "Disc electrophoresis of RNA fig 7"**

## **Contributors**

Richards, E. G. (Edward Graham)

# **Publication/Creation**

May 1965

#### **Persistent URL**

https://wellcomecollection.org/works/pwqwe6d5

## License and attribution

You have permission to make copies of this work under a Creative Commons, Attribution, Non-commercial license.

Non-commercial use includes private study, academic research, teaching, and other activities that are not primarily intended for, or directed towards, commercial advantage or private monetary compensation. See the Legal Code for further information.

Image source should be attributed as specified in the full catalogue record. If no source is given the image should be attributed to Wellcome Collection.