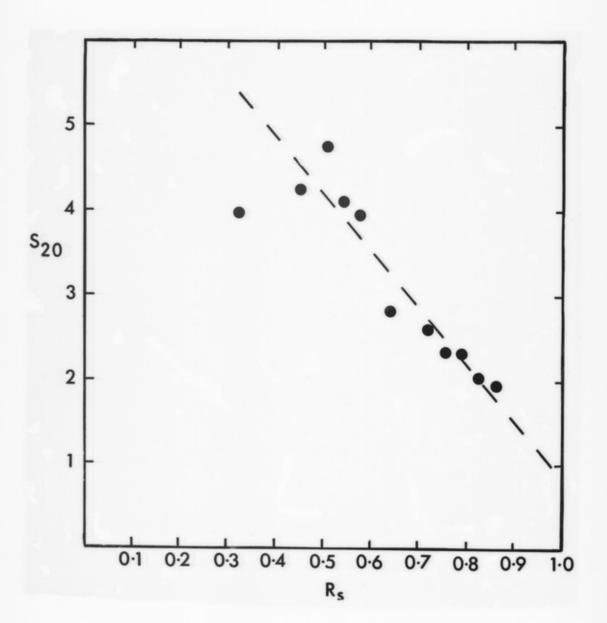

# Graph referenced as "Disc electrophoresis of RNA fig 6"

### **Contributors**

Richards, E. G. (Edward Graham)

## **Publication/Creation**

May 1965

#### **Persistent URL**

https://wellcomecollection.org/works/hks79fd5

### License and attribution

You have permission to make copies of this work under a Creative Commons, Attribution, Non-commercial license.

Non-commercial use includes private study, academic research, teaching, and other activities that are not primarily intended for, or directed towards, commercial advantage or private monetary compensation. See the Legal Code for further information.

Image source should be attributed as specified in the full catalogue record. If no source is given the image should be attributed to Wellcome Collection.