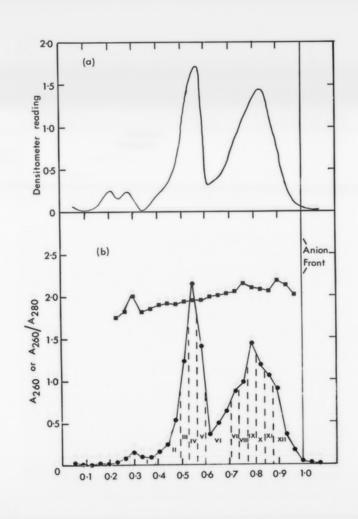

# **Graph referenced as "Disc electrophoresis of RNA fig 5"**

### **Contributors**

Richards, E. G. (Edward Graham)

## **Publication/Creation**

May 1965

#### **Persistent URL**

https://wellcomecollection.org/works/cg9adec2

### License and attribution

You have permission to make copies of this work under a Creative Commons, Attribution, Non-commercial license.

Non-commercial use includes private study, academic research, teaching, and other activities that are not primarily intended for, or directed towards, commercial advantage or private monetary compensation. See the Legal Code for further information.

Image source should be attributed as specified in the full catalogue record. If no source is given the image should be attributed to Wellcome Collection.