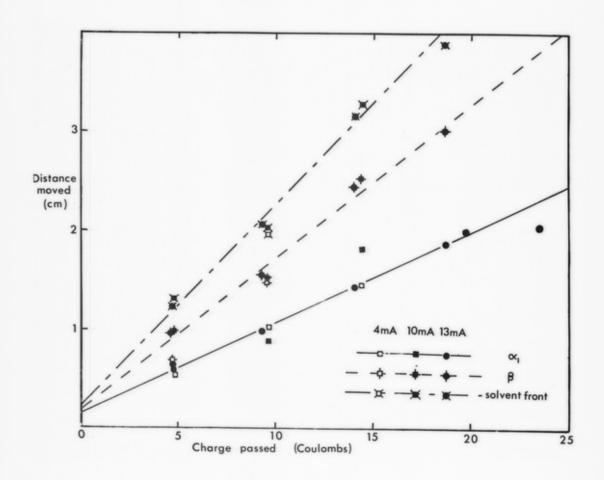

# **Graph referenced as "Disc electrophoresis of RNA fig 2"**

### **Contributors**

Richards, E. G. (Edward Graham)

## **Publication/Creation**

**April 1965** 

#### **Persistent URL**

https://wellcomecollection.org/works/ghn7hk3p

### License and attribution

You have permission to make copies of this work under a Creative Commons, Attribution, Non-commercial license.

Non-commercial use includes private study, academic research, teaching, and other activities that are not primarily intended for, or directed towards, commercial advantage or private monetary compensation. See the Legal Code for further information.

Image source should be attributed as specified in the full catalogue record. If no source is given the image should be attributed to Wellcome Collection.