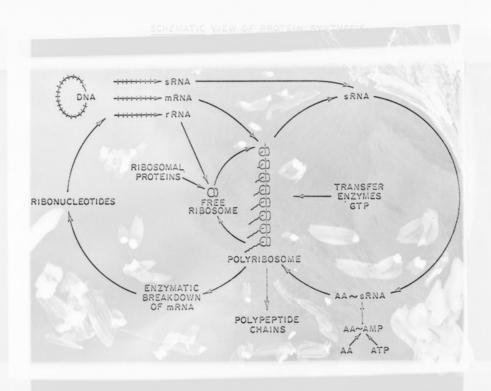

# Diagram referenced as "Protein synthesis 2"

### **Contributors**

Lee, Dr. S.

## **Publication/Creation**

February 1965

#### **Persistent URL**

https://wellcomecollection.org/works/ndcbpc6a

### License and attribution

You have permission to make copies of this work under a Creative Commons, Attribution, Non-commercial license.

Non-commercial use includes private study, academic research, teaching, and other activities that are not primarily intended for, or directed towards, commercial advantage or private monetary compensation. See the Legal Code for further information.

Image source should be attributed as specified in the full catalogue record. If no source is given the image should be attributed to Wellcome Collection.