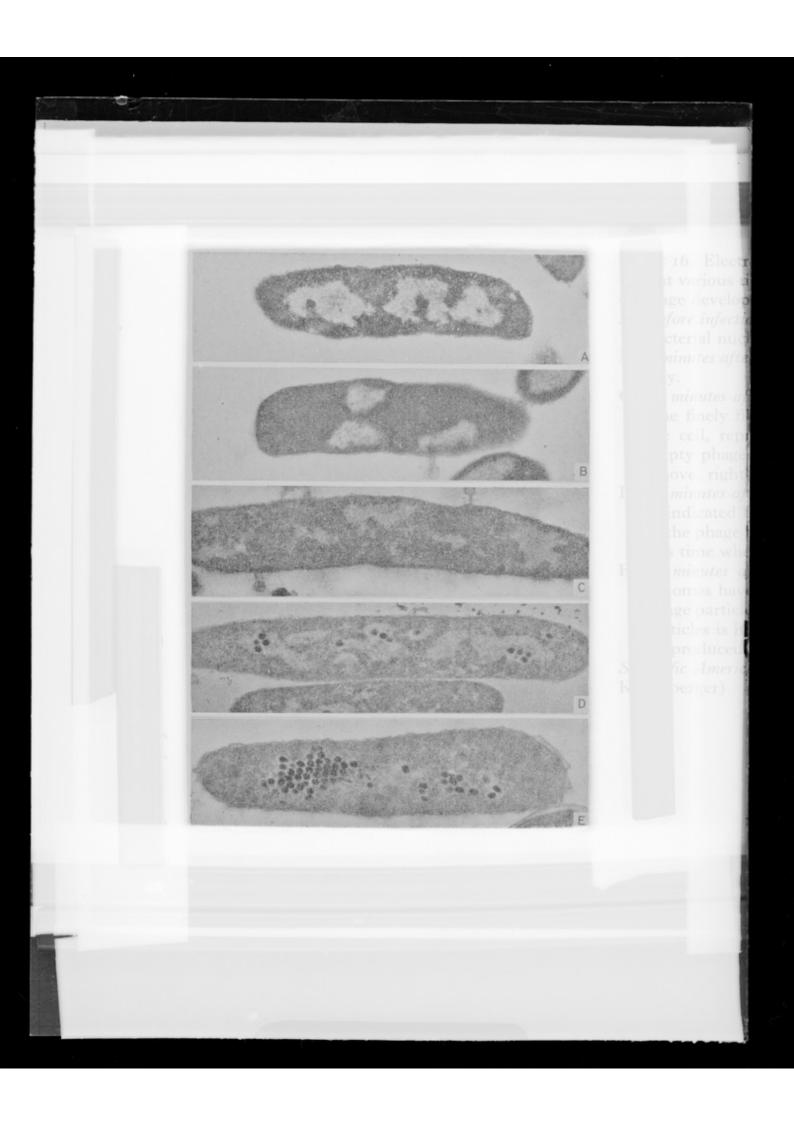

# Series of printed microscope images referenced as "Shapes of bacteriophage growth"